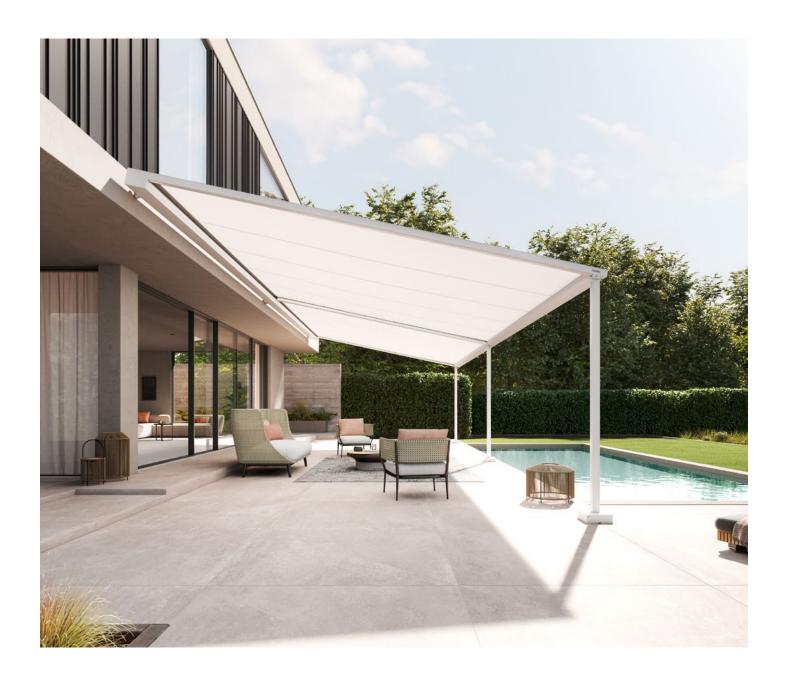

## mx\_pergola style

Minimalism in mind. Simply big in shade.

#### markilux shadeplus

This vertical solar shading is perfectly integrated into the front profile and can be retracted and extended manually or via solar power by remote control or app as required.

#### Awning cover beautifully protected

The slim-line full cassette with a minimalistic design,  $205\times160$  mm, offers maximum protection for the awning cover.

Pergola awning

LED Line in cassette,
LED Line in posts,
LED Line/LED Uplights
in footplate covers,
shadeplus,
lateral wind and privacy
protection,
telescopic posts,
ballast boxes,
coupled unit