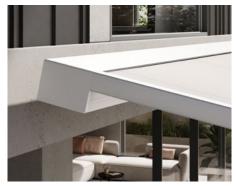

#### Awning cover beautifully protected

The slim-line full cassette with a minimalistic design,  $205\times160$  mm, offers maximum protection for the awning cover.

Pergola awning

LED Line in cassette,
LED Line in posts,
LED Line/LED Uplights
in footplate covers,
shadeplus,
lateral wind and privacy
protection,
telescopic posts,
ballast boxes,
coupled unit