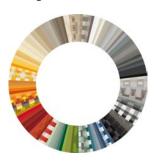

## mx\_pergola style



Minimalism in mind. Simply big in shade.





### mx\_pergola style





#### markilux shadeplus

This vertical solar shading is perfectly integrated into the front profile and can be retracted and extended manually or via solar power by remote control or app as required.



#### Awning cover beautifully protected

The slim-line full cassette with a minimalistic design,  $205\times160$  mm, offers maximum protection for the awning cover.



Pergola awning

LED Line in cassette,
LED Line in posts,
LED Line/LED Uplights
in footplate covers,
shadeplus,
lateral wind and privacy
protection,
telescopic posts,
ballast boxes,
coupled unit











# ...



#### Awning cover fabrics



#### Smart LED lighting options

Configure the LED Line in the cassette and in the guide tracks, in the posts and their footplate covers as well as LED Uplights in the footplate covers individually and simply control them via the app. Lighting options in the support post area are only available with rigid post design.







Magical worlds full of atmosphere
Outdoor living in a new light. And colour.
Explore your options now at markilux.com