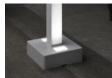

#### Smart LED lighting options

Configure the LED Line in the cassette and in the guide tracks, in the posts and their footplate covers as well as LED Uplights in the footplate covers individually and simply control them via the app. Lighting options in the support post area are only available with rigid post design.