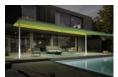

## mx\_pergola style

Minimalism in mind. Simply big in shade.

#### markilux shadeplus

This vertical solar shading is perfectly integrated into the front profile and can be retracted and extended manually or via solar power by remote control or app as required.

#### Awning cover beautifully protected

The slim-line full cassette with a minimalistic design,  $205\times160$  mm, offers maximum protection for the awning cover.

Pergola awning

LED Line in cassette,
LED Line in posts,
LED Line/LED Uplights
in footplate covers,
shadeplus,
lateral wind and privacy
protection,
telescopic posts,
ballast boxes,
coupled unit