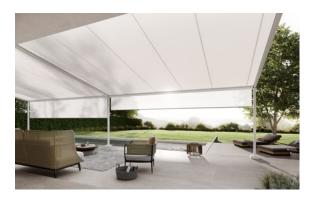

#### markilux shadeplus

This vertical solar shading is perfectly integrated into the front profile and can be retracted and extended manually or via solar power by remote control or app as required.

#### Awning cover beautifully protected

The slim-line full cassette with a minimalistic design,  $205\times160$  mm, offers maximum protection for the awning cover.

Pergola awning

LED Line in cassette,
LED Line in posts,
LED Line/LED Uplights
in footplate covers,
shadeplus,
lateral wind and privacy
protection,
telescopic posts,
ballast boxes,
coupled unit