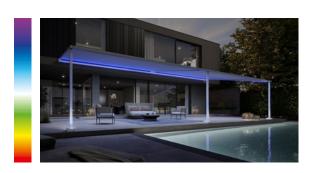

#### Smart LED lighting options

Configure the LED Line in the cassette and in the guide tracks, in the posts and their footplate covers as well as LED Uplights in the footplate covers individually and simply control them via the app. Lighting options in the support post area are only available with rigid post design.

Magical worlds full of atmosphere
Outdoor living in a new light. And colour.
Explore your options now at markilux.com