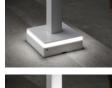

#### Smart LED lighting options

Configure the LED Line in the cassette and in the guide tracks, in the posts and their footplate covers as well as LED Uplights in the footplate covers individually and simply control them via the app. Lighting options in the support post area are only available with rigid post design.