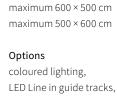

#### Smart LED lighting options

Configure the LED Line in the cassette and in the guide tracks, in the posts and their footplate covers as well as LED Uplights in the footplate covers individually and simply control them via the app. Lighting options in the support post area are only available with rigid post design.