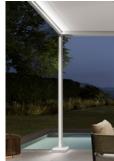

#### Smart LED lighting options

Configure the LED Line in the cassette and in the guide tracks, in the posts and their footplate covers as well as LED Uplights in the footplate covers individually and simply control them via the app. Lighting options in the support post area are only available with rigid post design.

Magical worlds full of atmosphere
Outdoor living in a new light. And colour.
Explore your options now at markilux.com