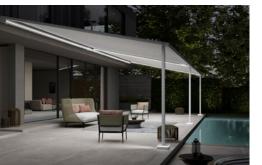

## mx\_pergola style

Minimalism in mind. Simply big in shade.

#### markilux shadeplus

This vertical solar shading is perfectly integrated into the front profile and can be retracted and extended manually or via solar power by remote control or app as required.

#### Awning cover beautifully protected

The slim-line full cassette with a minimalistic design,  $205\times160$  mm, offers maximum protection for the awning cover.

Pergola awning

LED Line in cassette,
LED Line in posts,
LED Line/LED Uplights
in footplate covers,
shadeplus,
lateral wind and privacy
protection,
telescopic posts,
ballast boxes,
coupled unit