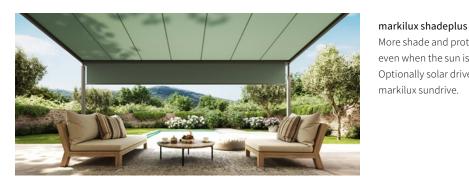

More shade and protection even when the sun is low in the sky. Optionally solar driven using markilux sundrive.