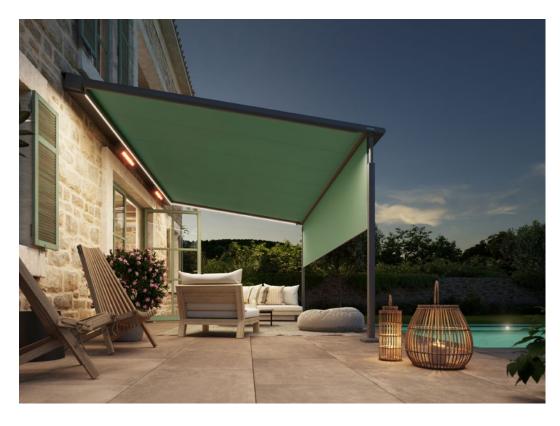

# mx\_pergola cubic

Essentially square. **Practically superb.** 

# mx\_pergola cubic

### Wonderful, functional and reliable

Regardless of whatever style you prefer – in the personal combination of awning cover and technology you are bound to find precisely the markilux pergola cubic that fulfils your requirements perfectly.

#### Options

LED Line in the cassette and on guide tracks, LED Line or LED Spots on the cover support tube, shadeplus, lateral wind and privacy protection, posts round/angular, telescopic posts, cover support tube, ballast boxes, coupled unit