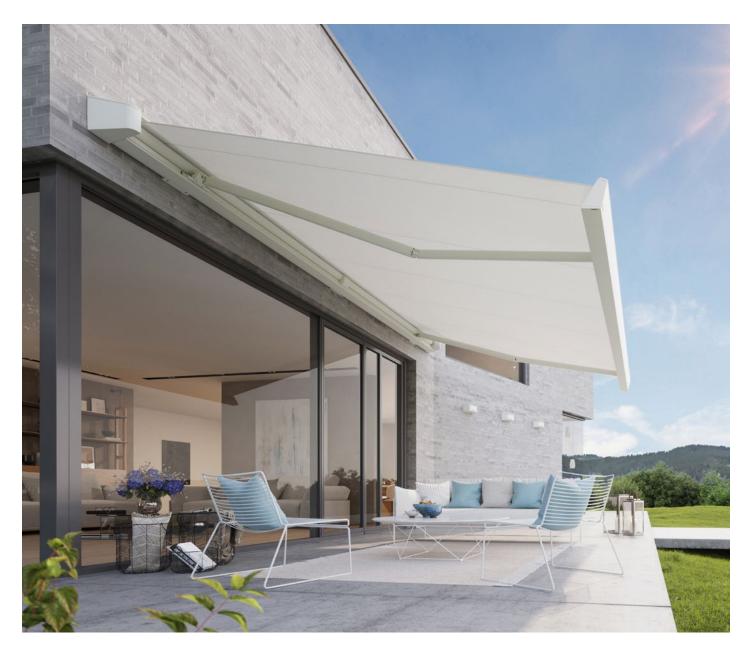

## A great composition with a brilliant ensemble.

Individual options

The all-round screen profile is

individuality, taste and style.

available in selected colours and underlines – any way you wish –

For contemporary architecture - and people who place a high demand on design, functionality and durability.

Designed to provide shade for large areas during the day and magical moments in the evening. The markilux MX-4 fulfils the desire for sophisticated outdoor living at any time of day.

Awning colours

markilux MX-4 wall lights enhance outdoor living with a uniform overall appearance during the day and atmospheric light in the evening. Can be focussed either upwards, downwards or in both directions.