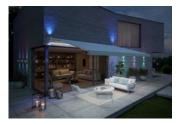

Designed to provide shade for large areas during the day and magical moments in the evening. The markilux MX-4 fulfils the desire for sophisticated outdoor living at any time of day.

Awning colours

markilux MX-4 wall lights enhance outdoor living with a uniform overall appearance during the day and atmospheric light in the evening. Can be focussed either upwards, downwards or in both directions.