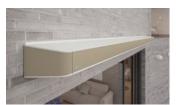

## A great composition with a brilliant ensemble.





















Individual options

The all-round screen profile is

individuality, taste and style.

available in selected colours and underlines – any way you wish –

For contemporary architecture - and people who place a high demand on design, functionality and durability.



maximum 700 × 350 cm maximum 600 × 400 cm

## Arm technology

bionic tendon



coloured lighting, LED Line in the cassette, LED Spots in the end caps, LED Spots in the front profile, external lights, colour combinations, coupled awning





The interplay of attractive awning design and sophisticated LED technology

Designed to provide shade for large areas during the day and magical moments in the evening. The markilux MX-4 fulfils the desire for sophisticated outdoor living at any time of day.



Awning colours











markilux MX-4 wall lights enhance outdoor living with a uniform overall appearance during the day and atmospheric light in the evening. Can be focussed either upwards, downwards or in both directions.



markilux MX-4 wall lights

In good shape - and perfectly coordinated with the awning design.







Cool and clear – and, with an app, all the colours in the world.



Warm and relaxing for those cosy evenings for two.