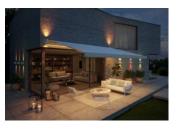

Designed to provide shade for large areas during the day and magical moments in the evening. The markilux MX-4 fulfils the desire for sophisticated outdoor living at any time of day.

Awning colours

markilux MX-4 wall lights enhance outdoor living with a uniform overall appearance during the day and atmospheric light in the evening. Can be focussed either upwards, downwards or in both directions.