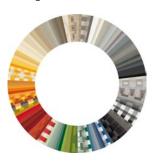

# The awning with both elegant curves and clean lines.











## Cassette awning

maximum 600 × 300 cm maximum 500 × 350 cm

### Arm technology

bionic tendon

### Options

LED Line in the cassette, colour combinations

## The best spot under the sun – even in the evening.

The atmospheric, dimmable LED Line in the cassette skillfully puts your favourite spot in the limelight.

### Clean lines. All round.

If you like shapely curves in combination with a straightforward design, you will love the markilux MX-3.









### Awning cover fabrics



# markilux front panel colours

The colour combination of a designer awning - consisting of frame colour, awning cover and front panel colour – has a major influence on the visual appearance and impact of the selected awnings. This trio of colours is in harmony with the clean lines and functional design of these designer awnings. From classically chic to fashionably elegant, there are many ways you can customise the awning of your dreams.