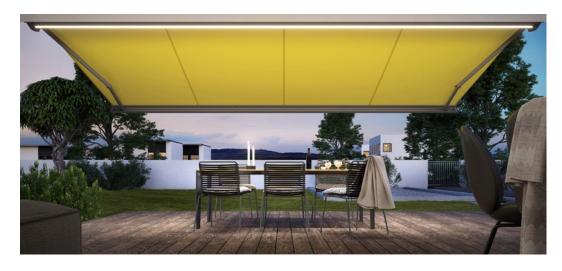

## The best spot under the sun – even in the evening.

The atmospheric, dimmable LED Line in the cassette skillfully puts your favourite spot in the limelight.

### Clean lines. All round.

If you like shapely curves in combination with a straightforward design, you will love the markilux MX-3.