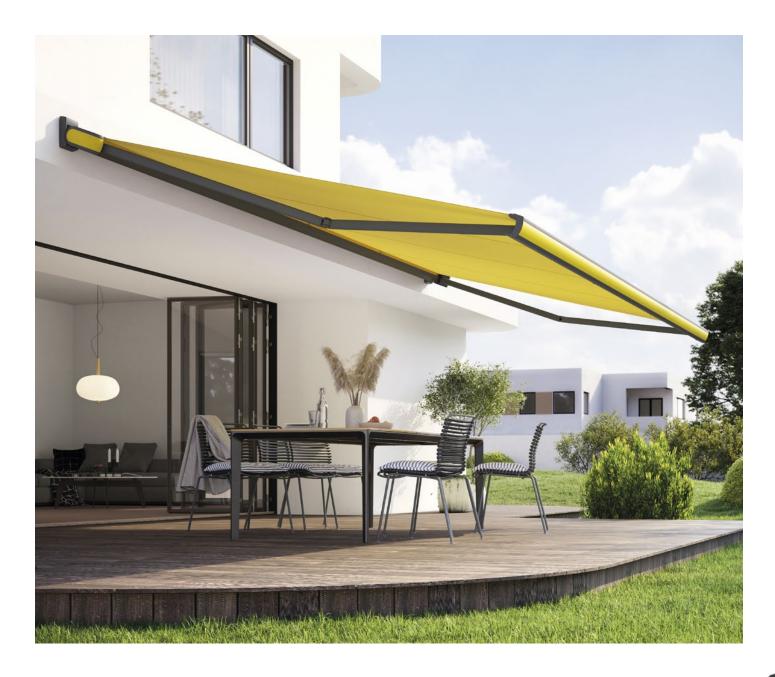

# The awning with both elegant curves and clean lines.

### Clean lines. All round.

If you like shapely curves in combination with a straightforward design, you will love the markilux MX-3.

## Cassette awning

maximum 600 × 300 cm maximum 500 × 350 cm

### Arm technology

bionic tendon