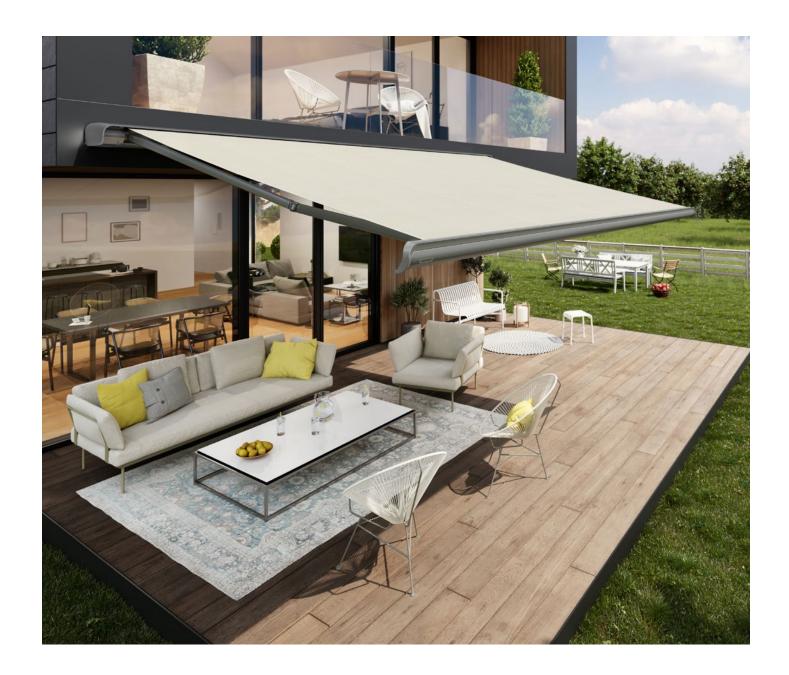

# **Fascinating in form.** And function.

### Cassette awning

maximum 600 × 300 cm maximum 500 × 350 cm

#### Plain and simple. Enviable.

When closed, the markilux MX-2 seems to be all of a piece. With or without LED lighting. Product design – at its best.

## markilux MX-2 colour

Brilliantly matched and perfectly "covered": ten fashionably modern colour combinations mean individuality and personality, complementing the architecture of the building, can be seen and experienced.