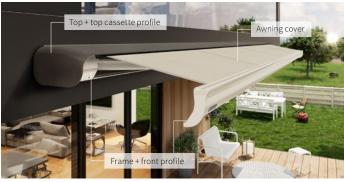

### Cassette awning

maximum 600 × 300 cm maximum 500 × 350 cm

#### Arm technology

bionic tendon