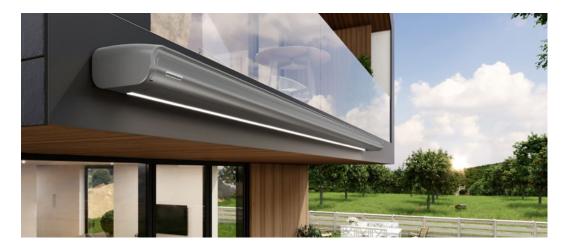

#### Options

LED Line in the cassette, colour combinations

#### Plain and simple. Enviable.

When closed, the markilux MX-2 seems to be all of a piece. With or without LED lighting. Product design – at its best.