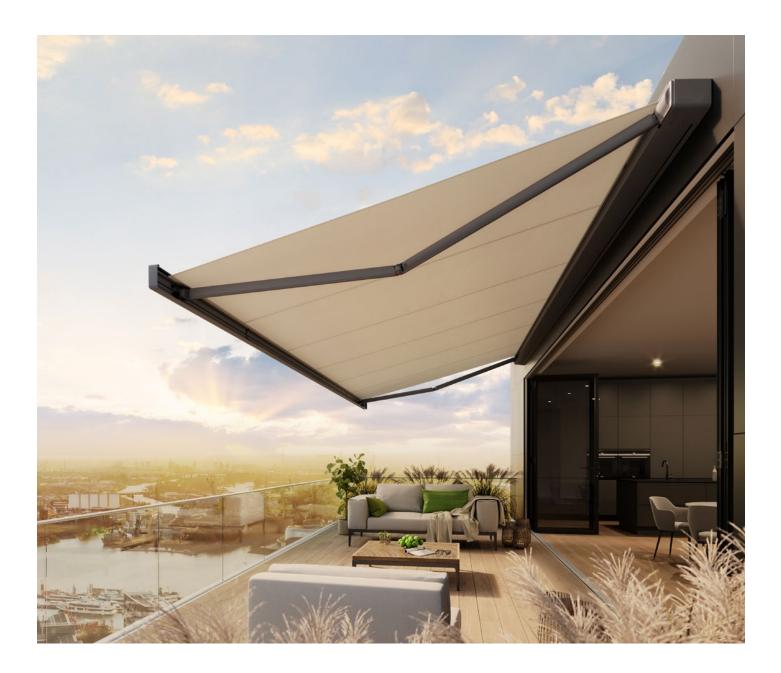

# **MX**\_970

# markilux

The best under the sun

# Cassette awning

maximum 600 × 300 cm maximum 500 × 350 cm

## Arm technology bionic tendon