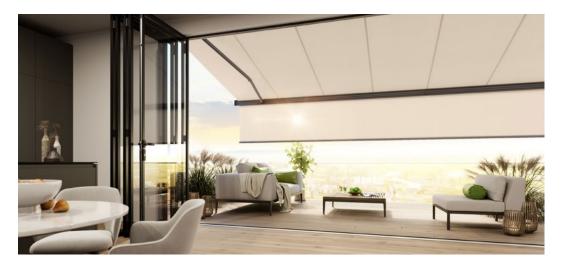

#### markilux shadeplus

For more protection from prying eyes and the glare of the sun, the optional vertical blind in the front profile is bound to impress.

The dimmable LED Line in the cassette makes for a stylish ambience during the course of the evening.

# Options

LED Line in the cassette, colour combinations, shadeplus