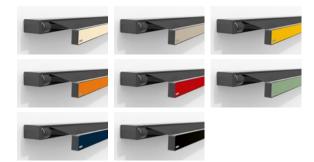

# markilux front panel colours

The colour combination of a designer awning - consisting of frame colour, awning cover and front panel colour - has a major influence on the visual appearance and impact of the selected awnings. This trio of colours is in harmony with the clean lines and functional design of these designer awnings. From classically chic to fashionably elegant, there are many ways you can customise the awning of your dreams.