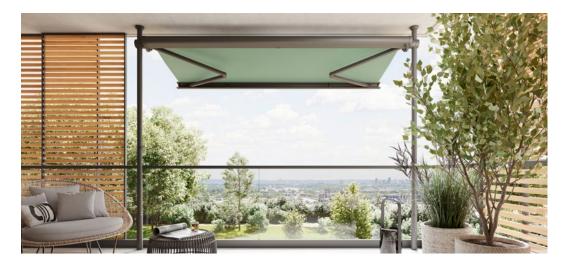

#### Pleasant shading with a clear view outside

The pitch of the markilux 900 can be selected, depending on the balcony orientation and your preferences, between  $5-70^\circ$ .

# Solid. Attractive. Secure.

The two clamp-in posts securely fix the awning between balcony floor and ceiling. They enable the simple and clear installation of the awning – and offer the necessary flexibility in case of a move.