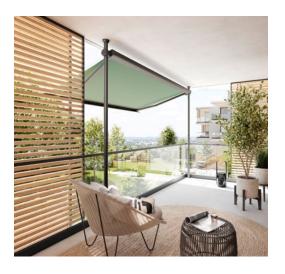

## Discreetly attached to the ceiling

If desired, the markilux 900 is also available with brackets so it can be fitted to the underside of a balcony.

Select one of the two standard frame colours: traffic white RAL 9016 and metallic aluminium RAL 9006 or, at a surcharge, a RAL colour of your choice.