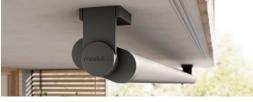

## Discreetly attached to the ceiling

If desired, the markilux 900 is also available with brackets so it can be fitted to the underside of a balcony.

Select one of the two standard frame colours: traffic white RAL 9016 and metallic aluminium RAL 9006 or, at a surcharge, a RAL colour of your choice.

# Solid. Attractive. Secure.

The two clamp-in posts securely fix the awning between balcony floor and ceiling. They enable the simple and clear installation of the awning – and offer the necessary flexibility in case of a move.