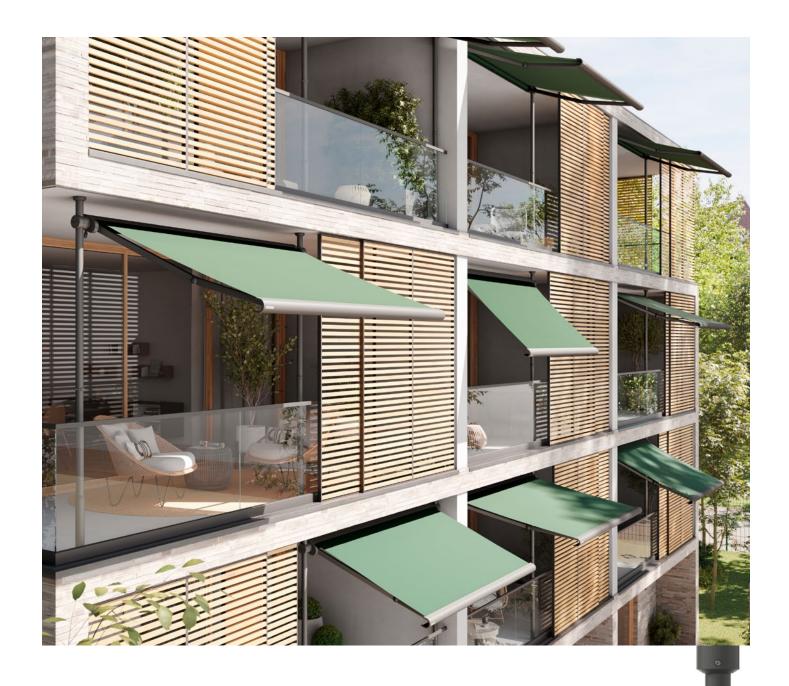

# Best prospects

for challenging balconies.

### Appealing design

The markilux 900 was specially developed for those small outdoor paradises – city balconies. It shows itself to be of premium calibre and the very best in markilux product quality.

## Discreetly attached to the ceiling

If desired, the markilux 900 is also available with brackets so it can be fitted to the underside of a balcony.

Select one of the two standard frame colours: traffic white RAL 9016 and metallic aluminium RAL 9006 or, at a surcharge, a RAL colour of your choice.