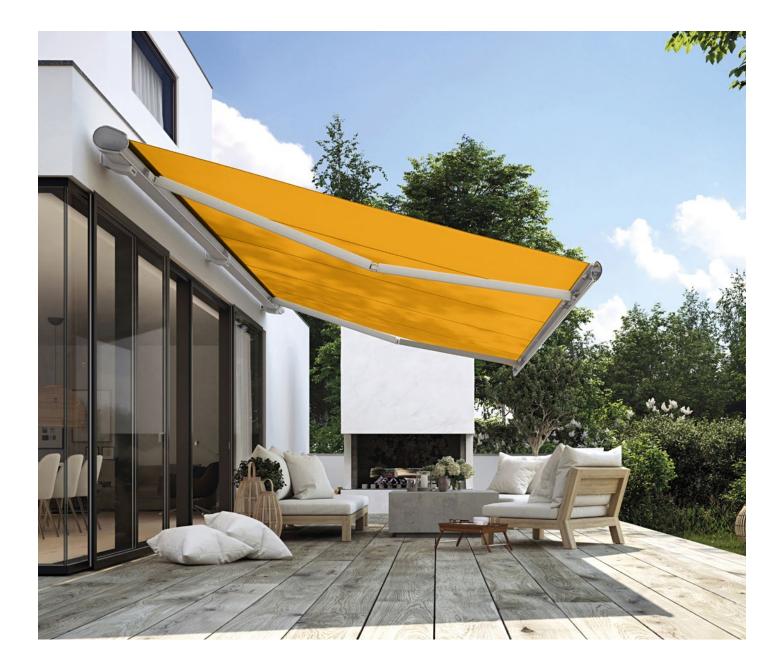

# markilux

The best under the sun

#### Cassette awning max. 700 × 400 cm

#### Options

LED Spots in the front profile, end cap insert in stainless steel mesh, end cap trim in polished chrome, shadeplus, valance, coupled awning