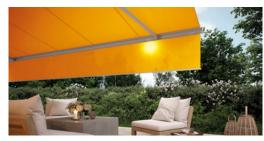

#### markilux shadeplus

The vertical shading in the front profile adds the finishing touch and provides personal protection from the sun and prying eyes. On request with a switch-operated/remote-controlled motor.