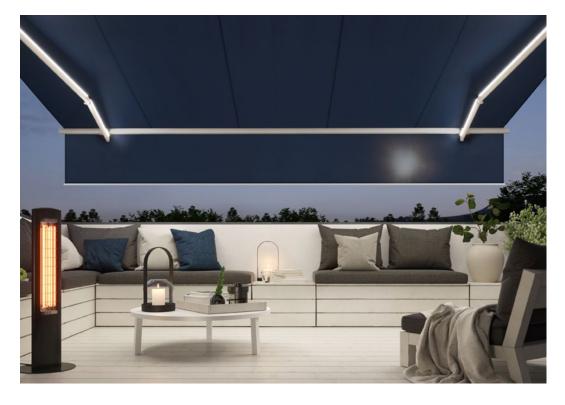

#### LED Line in the folding arms and shadeplus

The culmination of a wonderful day: a lovely evening outside on the patio or balcony with friends.

Aluminium coverboard Protects the cover from dirt and moisture.

Pitch adjustment gear The desired awning pitch is convenient to set, infinitely adjustable using a winding handle.

Valance This decorative piece of fabric conceals and protects the folding arm technology when the awning is retracted.