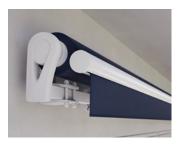

#### LED Line in the folding arms and shadeplus

The culmination of a wonderful day: a lovely evening outside on the patio or balcony with friends.

Aluminium coverboard Protects the cover from dirt and moisture.

Pitch adjustment gear The desired awning pitch is convenient to set, infinitely adjustable using a winding handle.

Valance This decorative piece of fabric conceals and protects the folding arm technology when the awning is retracted.

# Options LED Line in the folding arms, shadeplus, pitch adjustment gear, aluminium coverboard, coupled awning