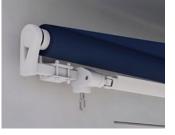

Pitch adjustment gear The desired awning pitch is convenient to set, infinitely adjustable using a winding handle.

Valance This decorative piece of fabric conceals and protects the folding arm technology when the awning is retracted.

## Arm technology twin steel-link chain