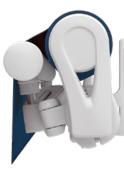

Pitch adjustment gear The desired awning pitch is convenient to set, infinitely adjustable using a winding handle.

Valance This decorative piece of fabric conceals and protects the folding arm technology when the awning is retracted.