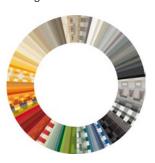

# Awning colours

Select one of the two standard frame colours: traffic white RAL 9016 and metallic aluminium RAL 9006 or, at a surcharge, a RAL colour of your choice.

### Awning cover fabrics

markilux.com