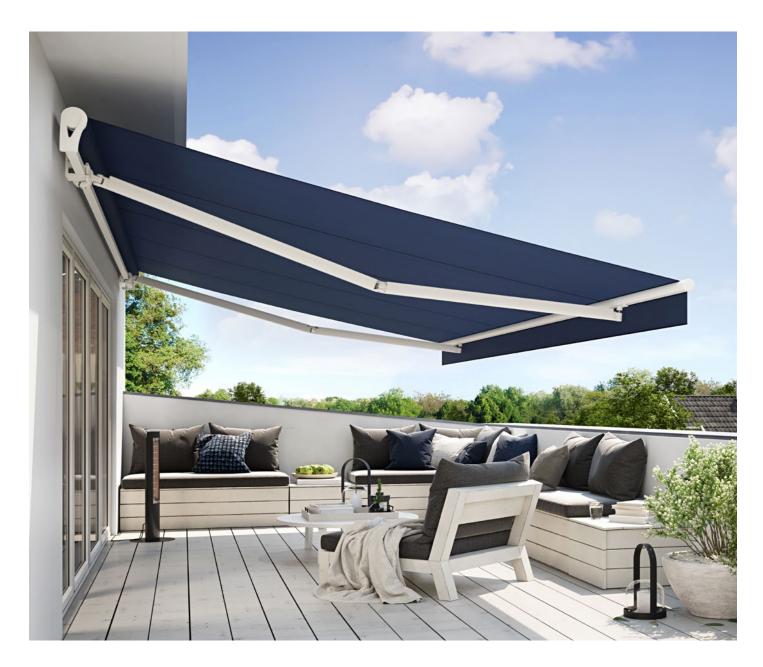

Beautiful. Simple.

## Open folding arm awning max. 700 × 400 cm

## Arm technology twin steel-link chain