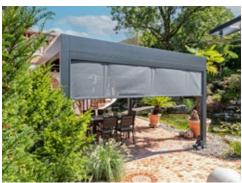

### markilux pergola stretch

The markilux pergola stretch offers an impressive take on sun and wet weather protection. The cover is perfectly integrated into the minimalistic, high value awning system. The rhythmical, space-saving cover folding technology makes it possible to shade large areas and creates a special and impressive atmosphere. The abundance of optional extras means that the markilux pergola stretch can show itself from its most attractive side.

### Pergola awning

max. 700 × 700 cm

### Options

LED Line in guide tracks,
LED Line or LED Spots with an
infrared heater attached to the crossbar,
vertical cassette roller blinds,
lateral wind and privacy protection,
coupled unit