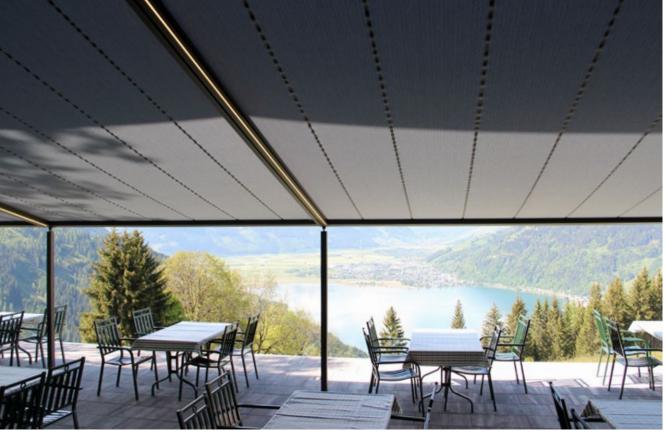

### markilux pergola stretch

The markilux pergola stretch offers an impressive take on sun and wet weather protection. The cover is perfectly integrated into the minimalistic, high value awning system. The rhythmical, space-saving cover folding technology makes it possible to shade large areas and creates a special and impressive atmosphere. The abundance of optional extras means that the markilux pergola stretch can show itself from its most attractive side.

### Pergola awning

max. 700 × 700 cm

### Options

LED Line in guide tracks,
LED Line or LED Spots with an
infrared heater attached to the crossbar,
vertical cassette roller blinds,
lateral wind and privacy protection,
coupled unit