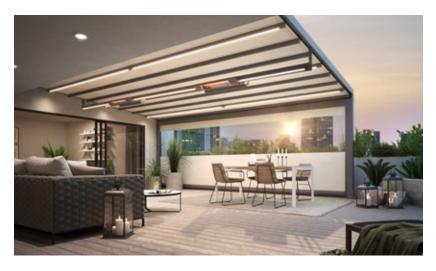

## Outdoor living 24/7

### Cool for hot nights

The new markilux pergola style is a feast for the eyes even in daylight. But, when illuminated, the pergola is transformed into a truly brightly lit entity, underlining its purist design and bathing the patio in your very own feel-good atmosphere. Each lighting scenario can be configured easily and individually with the app. But beware! You may find that your evenings end up lasting a little longer than you had intended. markilux pergola style: outdoor living 24/7.