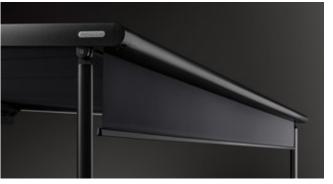

### Awning cover beautifully protected

The slim-line full cassette with a minimalistic design,  $205 \times 160$  mm, offers maximum protection for the awning cover.

### Closed full cassette system

The cover disappears completely inside the round cassette, Ø 187 mm, and is ideally protected. The only thing that is more impressive than the look itself is the fact that the technology works perfectly.