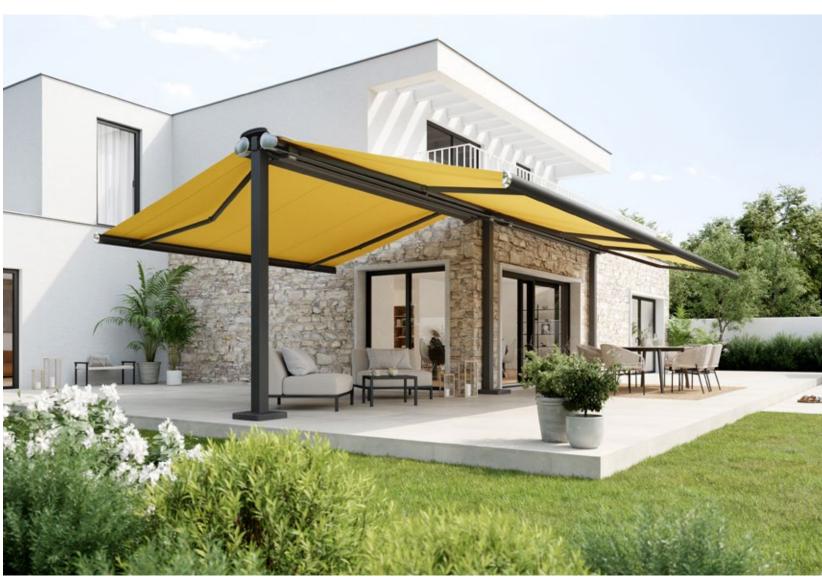

### markilux pergola stretch

The markilux pergola stretch offers an impressive take on sun and wet weather protection. The cover is perfectly integrated into the minimalistic, high value awning system. The rhythmical, space-saving cover folding technology makes it possible to shade large areas and creates a special and impressive atmosphere. The abundance of optional extras means that the markilux pergola stretch can show itself from its most attractive side.

### Pergola awning

max. 700 × 700 cm

### Options

LED Line in guide tracks,
LED Line or LED Spots with an
infrared heater attached to the crossbar,
vertical cassette roller blinds,
lateral wind and privacy protection,
coupled unit