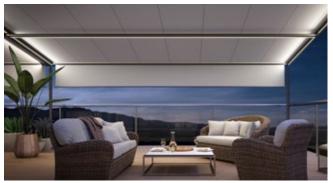

## Outdoor living 24/7

### Cool for hot nights

The new markilux pergola style is a feast for the eyes even in daylight. But, when illuminated, the pergola is transformed into a truly brightly lit entity, underlining its purist design and bathing the patio in your very own feel-good atmosphere. Each lighting scenario can be configured easily and individually with the app. But beware! You may find that your evenings end up lasting a little longer than you had intended. markilux pergola style: outdoor living 24/7.