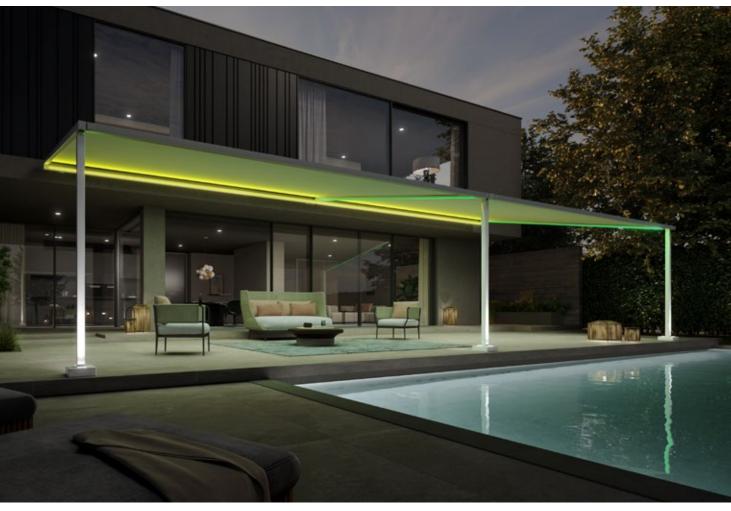

## mx\_pergola style Lighting options

"Cool evening ambience" for an unforgettable al fresco experience.

"Welcome to Miami" and we're ready for the next party.

"Caribbean feeling" for that short holiday on the patio.

### Smart LED lighting options

Configure the LED Line in the cassette and in the guide tracks, in the posts and their footplate covers as well as LED Uplights in the footplate covers individually and simply control them via the app. Lighting options in the support post area are only available with rigid post design.

### Cool for hot nights

The new markilux pergola style is a feast for the eyes even in daylight. But, when illuminated, the pergola is transformed into a truly brightly lit entity, underlining its purist design and bathing the patio in your very own feel-good atmosphere. Each lighting scenario can be configured easily and individually with the app. But beware! You may find that your evenings end up lasting a little longer than you had intended. markilux pergola style: outdoor living 24/7.