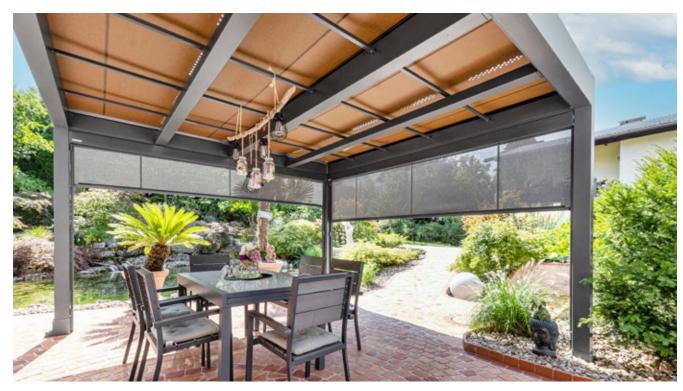

### markilux pergola stretch

The markilux pergola stretch offers an impressive take on sun and wet weather protection. The cover is perfectly integrated into the minimalistic, high value awning system. The rhythmical, space-saving cover folding technology makes it possible to shade large areas and creates a special and impressive atmosphere. The abundance of optional extras means that the markilux pergola stretch can show itself from its most attractive side.

### Pergola awning

max. 700 × 700 cm

### Options

LED Line in guide tracks,
LED Line or LED Spots with an
infrared heater attached to the crossbar,
vertical cassette roller blinds,
lateral wind and privacy protection,
coupled unit