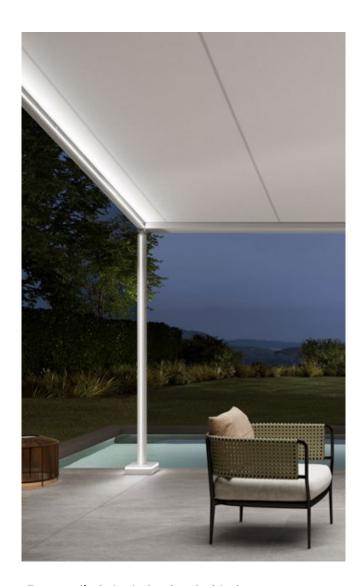

## markilux

Slender appearance
Design reduced to the essence.
The cover safely tucked away.

Well thought through

Water drainage from the cover via the integral gutter and support posts is assured from a very low pitch of only 5°.

### Attractive protection majestically full of fresh air

A waterproof awning cover leaves you perfectly prepared for a comfortable and relaxed season – al fresco. Allow your markilux specialist dealer to give you professional advice.