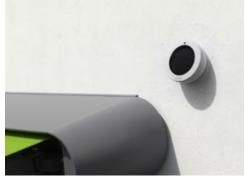

#### Light sensor

Intelligent control of your blind or awning according to the intensity of the sun's rays. Battery operated, so there is no need for a mains power supply.