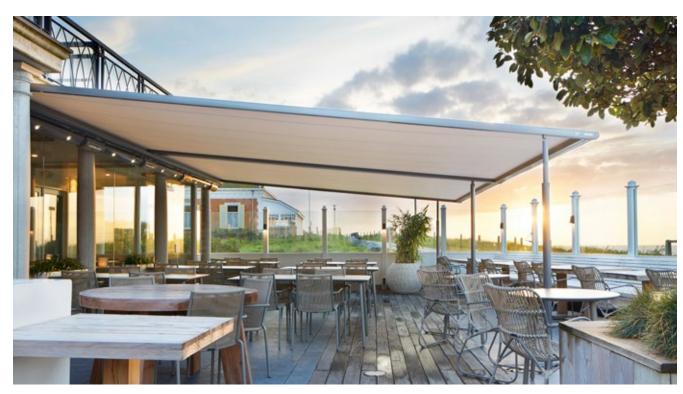

## Bootshaus KUL Gastro GmbH Mannheim | DE

The restaurant terrace: a highlight whatever the weather. With the pergola stretch, the spacious terrace with a view of the river Neckar invites you to linger and celebrate.