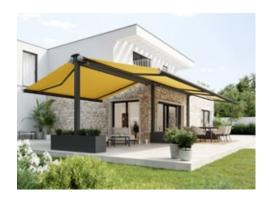

### markilux pergola stretch

The markilux pergola stretch offers an impressive take on sun and wet weather protection. The cover is perfectly integrated into the minimalistic, high value awning system. The rhythmical, space-saving cover folding technology makes it possible to shade large areas and creates a special and impressive atmosphere. The abundance of optional extras means that the markilux pergola stretch can show itself from its most attractive side.

### Pergola awning

max. 700 × 700 cm

### Options

LED Line in guide tracks,
LED Line or LED Spots with an
infrared heater attached to the crossbar,
vertical cassette roller blinds,
lateral wind and privacy protection,
coupled unit