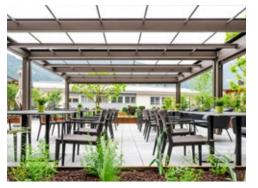

## Bootshaus KUL Gastro GmbH Mannheim | DE

The restaurant terrace: a highlight whatever the weather. With the pergola stretch, the spacious terrace with a view of the river Neckar invites you to linger and celebrate.