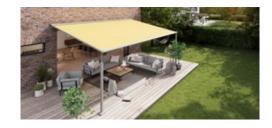

### markilux pergola classic

When it comes to solar and weather protection, the markilux pergola classic is a great choice. The pergola awning on slender posts and with lateral guide tracks provides generous shading with an extension of up to 6 metres. At the same time, the round markilux pergola classic defies wind and weather up to wind force 6 (wind resistance class 3). You have every opportunity to make your favourite outdoor place your very own with markilux shadeplus as well as with a multitude of lighting options and different post shapes. No matter how strong the sun shines or the wind blows, with your markilux pergola classic you can enjoy life outdoors at any time.

### Closed full cassette system

The cover disappears completely inside the round cassette, Ø 187 mm, and is ideally protected. The only thing that is more impressive than the look itself is the fact that the technology works perfectly.

### markilux tracfix

One of many markilux refinements: the lateral cover guidance system that leaves no gap between the cover and the guide track. Gives an overall better appearance and improves wind stability.