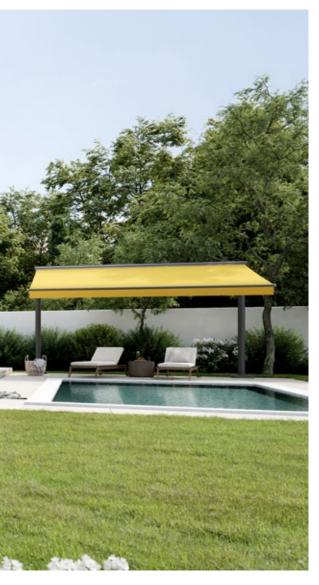

### markilux pergola stretch

The markilux pergola stretch offers an impressive take on sun and wet weather protection. The cover is perfectly integrated into the minimalistic, high value awning system. The rhythmical, space-saving cover folding technology makes it possible to shade large areas and creates a special and impressive atmosphere. The abundance of optional extras means that the markilux pergola stretch can show itself from its most attractive side.

### Pergola awning

max. 700 × 700 cm

### Options

LED Line in guide tracks,
LED Line or LED Spots with an
infrared heater attached to the crossbar,
vertical cassette roller blinds,
lateral wind and privacy protection,
coupled unit