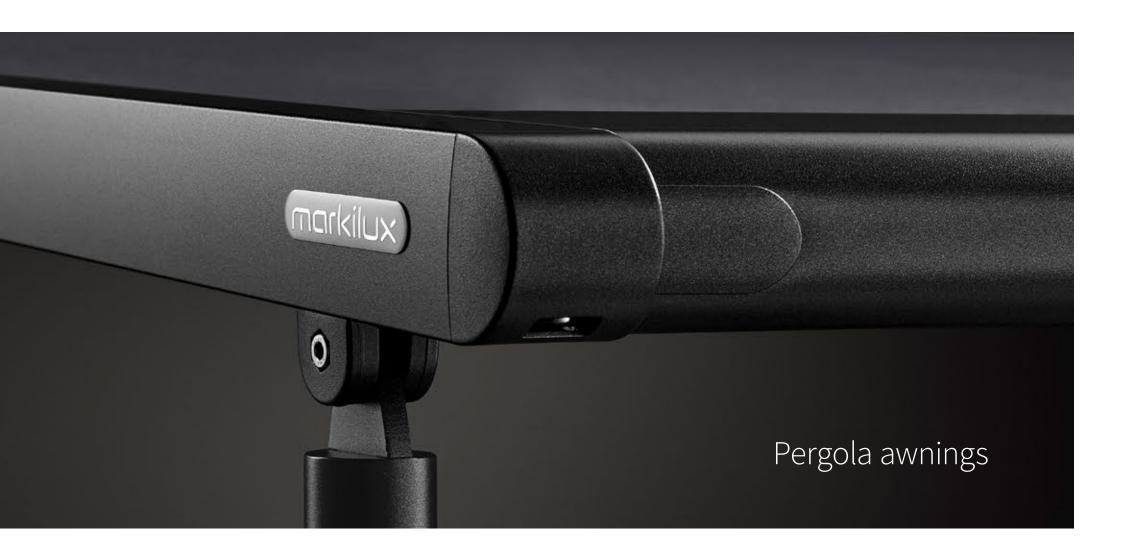

## markilux

Slender appearance
Design reduced to the essence.
The cover safely tucked away.

Well thought through

Water drainage from the cover via the integral gutter and support posts is assured from a very low pitch of only 5°.

### markilux pergola stretch

The markilux pergola stretch offers an impressive take on sun and wet weather protection. The cover is perfectly integrated into the minimalistic, high value awning system. The rhythmical, space-saving cover folding technology makes it possible to shade large areas and creates a special and impressive atmosphere. The abundance of optional extras means that the markilux pergola stretch can show itself from its most attractive side.