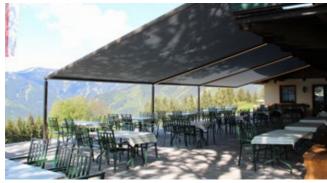

## Bootshaus KUL Gastro GmbH Mannheim | DE

The restaurant terrace: a highlight whatever the weather. With the pergola stretch, the spacious terrace with a view of the river Neckar invites you to linger and celebrate.