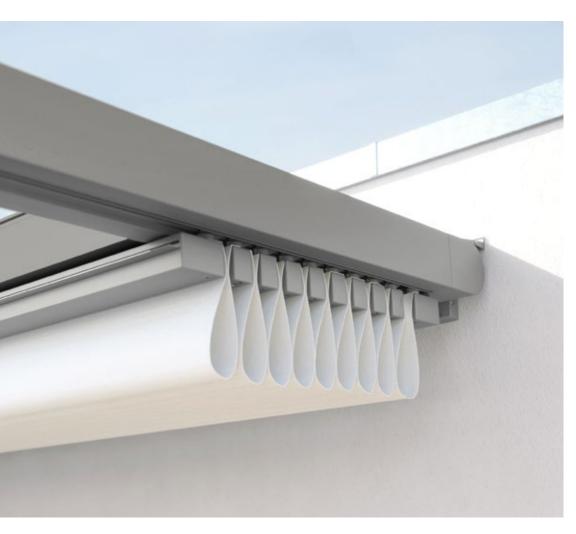

### markilux shadeplus

The vertical protection against sun and prying eyes – up to 230 cm in height – creates a private room outdoors with its own special ambience.

Up to any challenge:

markilux.com

### markilux shadeplus

This versatile protection against low-lying sun, inquisitive glances and glare integrated into the front profile allows you to enjoy the late afternoon sun without having to worry about prying eyes.