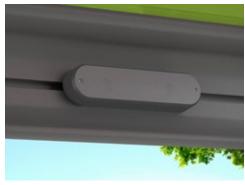

#### markilux vibrabox

Intelligent, sensitive and independent of the mains. Inertia sensor which reacts to the level of vibration caused by the wind and prompts a motor-driven awning to retract if the predetermined wind speed is exceeded.