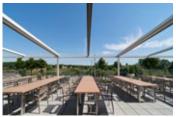

## Bootshaus KUL Gastro GmbH Mannheim | DE

The restaurant terrace: a highlight whatever the weather. With the pergola stretch, the spacious terrace with a view of the river Neckar invites you to linger and celebrate.