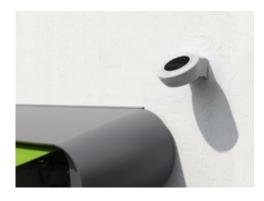

#### Rain sensor

The awning retracts automatically in the case of precipitation. This intelligent control mechanism protects the cover on your awning.

#### Light and wind sensor

According to the prevailing weather conditions, this intelligent control system will extend and retract your awning automatically.