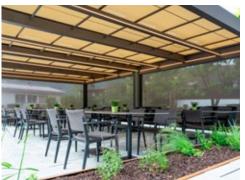

### markilux pergola stretch

The markilux pergola stretch offers an impressive take on sun and wet weather protection. The cover is perfectly integrated into the minimalistic, high value awning system. The rhythmical, space-saving cover folding technology makes it possible to shade large areas and creates a special and impressive atmosphere. The abundance of optional extras means that the markilux pergola stretch can show itself from its most attractive side.