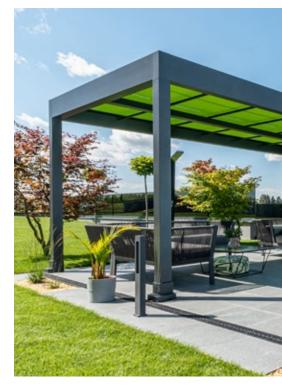

### markilux pergola stretch

The markilux pergola stretch offers an impressive take on sun and wet weather protection. The cover is perfectly integrated into the minimalistic, high value awning system. The rhythmical, space-saving cover folding technology makes it possible to shade large areas and creates a special and impressive atmosphere. The abundance of optional extras means that the markilux pergola stretch can show itself from its most attractive side.

### Pergola awning

max. 700 × 700 cm

### Options

LED Line in guide tracks,
LED Line or LED Spots with an
infrared heater attached to the crossbar,
vertical cassette roller blinds,
lateral wind and privacy protection,
coupled unit