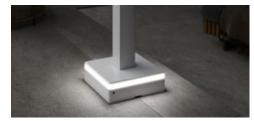

### Smart LED lighting options

Configure the LED Line in the cassette and in the guide tracks, in the posts and their footplate covers as well as LED Uplights in the footplate covers individually and simply control them via the app. Lighting options in the support post area are only available with rigid post design.

### Telescopic post

For better water drainage, the posts can be lowered between 20 and 40 cm. On request with a motor. Cannot be combined with lighting in the posts and footplate covers in the pergola style.

### markilux sundrive

An integrated solar module can drive the shadeplus motor. When the awning is extended, the front profile and the guide tracks finish perfectly flush with one another.