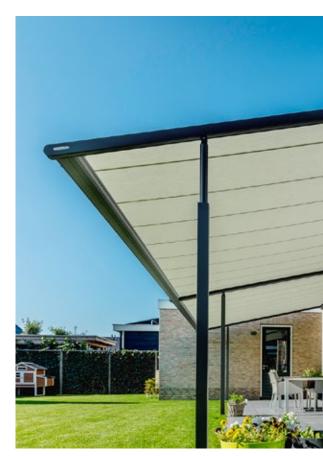

### markilux pergola classic

When it comes to solar and weather protection, the markilux pergola classic is a great choice. The pergola awning on slender posts and with lateral guide tracks provides generous shading with an extension of up to 6 metres. At the same time, the round markilux pergola classic defies wind and weather up to wind force 6 (wind resistance class 3). You have every opportunity to make your favourite outdoor place your very own with markilux shadeplus as well as with a multitude of lighting options and different post shapes. No matter how strong the sun shines or the wind blows, with your markilux pergola classic you can enjoy life outdoors at any time.

### Closed full cassette system

The cover disappears completely inside the round cassette, Ø 187 mm, and is ideally protected. The only thing that is more impressive than the look itself is the fact that the technology works perfectly.

### markilux tracfix

One of many markilux refinements: the lateral cover guidance system that leaves no gap between the cover and the guide track. Gives an overall better appearance and improves wind stability.