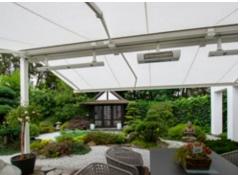

## Fantastic ambience. An overview.

mx\_pergola stretch

Page 10

mx\_pergola style

Large-format sun and weather protection resistant to wind. The cover is extended via lateral guide tracks.

mx\_pergola classic

### markilux pergola stretch

The markilux pergola stretch offers an impressive take on sun and wet weather protection. The cover is perfectly integrated into the minimalistic, high value awning system. The rhythmical, space-saving cover folding technology makes it possible to shade large areas and creates a special and impressive atmosphere. The abundance of optional extras means that the markilux pergola stretch can show itself from its most attractive side.

### Truly immense and with impressive prospects

Versatile implementation in varying weather conditions. The LED lighting, heaters and lateral protection options allow the atmosphere to be adapted as the situation requires.