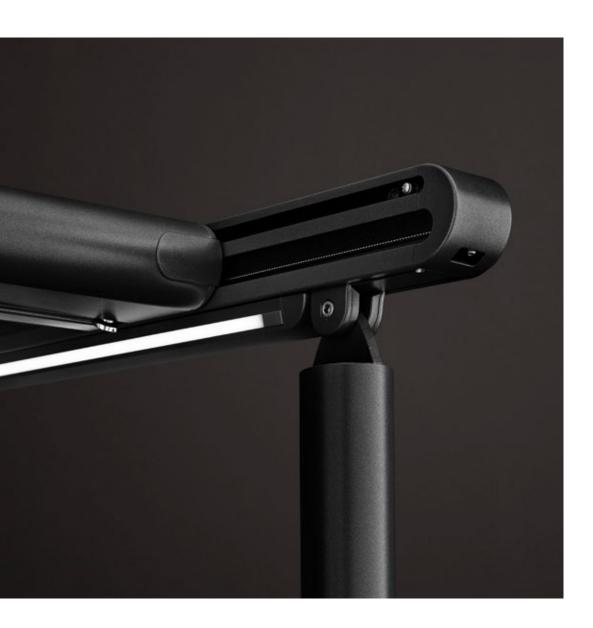

## markilux

Slender appearance
Design reduced to the essence.
The cover safely tucked away.

Well thought through

Water drainage from the cover via the integral gutter and support posts is assured from a very low pitch of only 5°.

### Attractive protection majestically full of fresh air

A waterproof awning cover leaves you perfectly prepared for a comfortable and relaxed season – al fresco. Allow your markilux specialist dealer to give you professional advice.