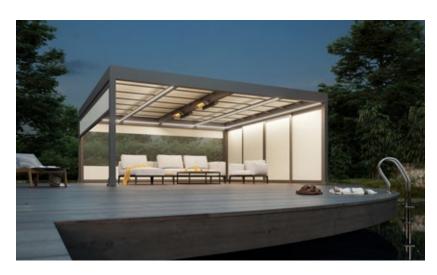

### markilux pergola stretch

The markilux pergola stretch offers an impressive take on sun and wet weather protection. The cover is perfectly integrated into the minimalistic, high value awning system. The rhythmical, space-saving cover folding technology makes it possible to shade large areas and creates a special and impressive atmosphere. The abundance of optional extras means that the markilux pergola stretch can show itself from its most attractive side.

### Truly immense and with impressive prospects

Versatile implementation in varying weather conditions. The LED lighting, heaters and lateral protection options allow the atmosphere to be adapted as the situation requires.

### Always in the best light

Highlights with LED Line in the cassette, on the guide tracks and/or in the cover support tube guarantee endless hours of pleasure outdoors – even long after the sun has set.