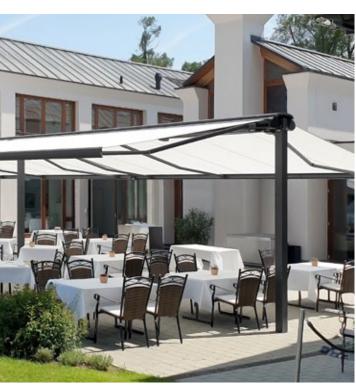

### markilux pergola stretch

The markilux pergola stretch offers an impressive take on sun and wet weather protection. The cover is perfectly integrated into the minimalistic, high value awning system. The rhythmical, space-saving cover folding technology makes it possible to shade large areas and creates a special and impressive atmosphere. The abundance of optional extras means that the markilux pergola stretch can show itself from its most attractive side.

### Pergola awning

max. 700 × 700 cm