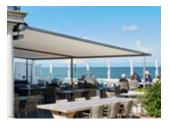

### markilux pergola stretch

The markilux pergola stretch offers an impressive take on sun and wet weather protection. The cover is perfectly integrated into the minimalistic, high value awning system. The rhythmical, space-saving cover folding technology makes it possible to shade large areas and creates a special and impressive atmosphere. The abundance of optional extras means that the markilux pergola stretch can show itself from its most attractive side.

### Pergola awning

max. 700 × 700 cm