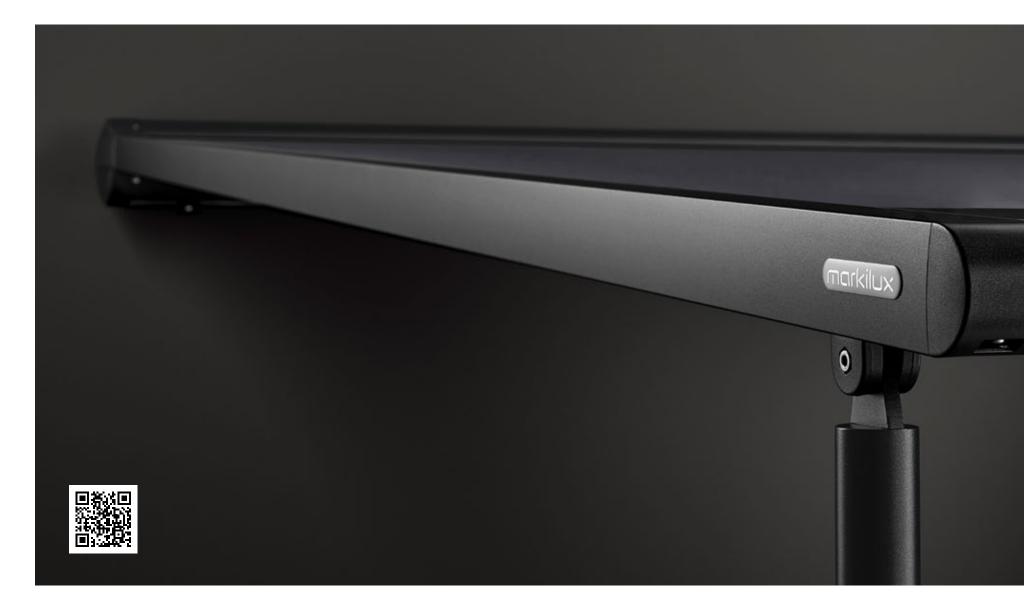

### Closed full cassette system

The cover disappears completely inside the round cassette, Ø 187 mm, and is ideally protected. The only thing that is more impressive than the look itself is the fact that the technology works perfectly.

### markilux tracfix

One of many markilux refinements: the lateral cover guidance system that leaves no gap between the cover and the guide track. Gives an overall better appearance and improves wind stability.