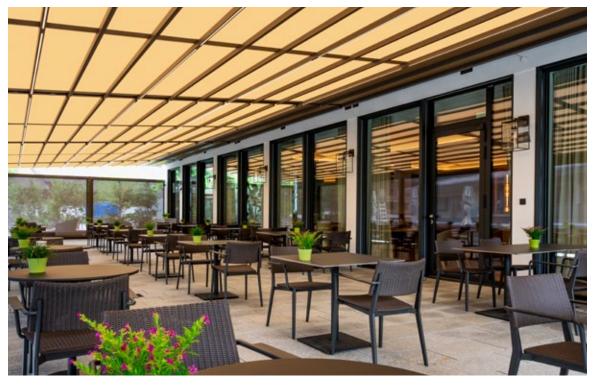

## Bootshaus KUL Gastro GmbH Mannheim | DE

The restaurant terrace: a highlight whatever the weather. With the pergola stretch, the spacious terrace with a view of the river Neckar invites you to linger and celebrate.