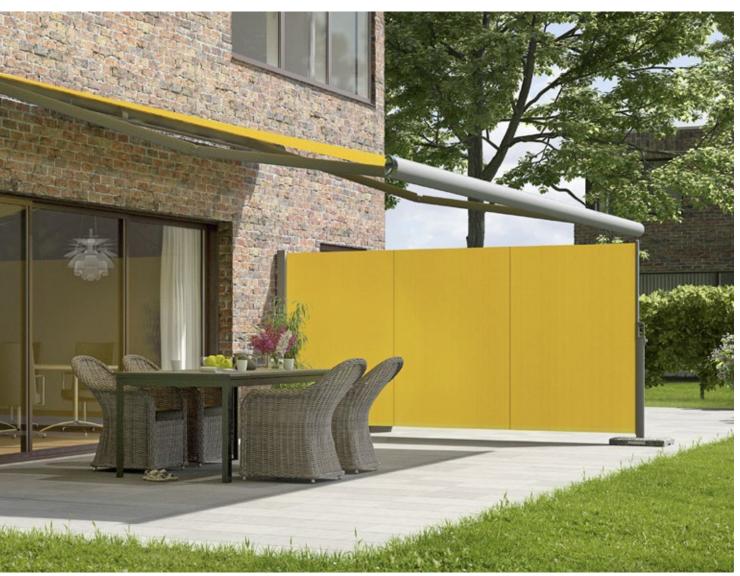

### markilux 790

There are few seating areas outdoors that are protected on all sides from sun, wind and prying eyes. Therefore, this slim markilux side screen simply makes your life on the balcony or patio more comfortable and enticing. It can be extended in one smooth movement and is always by your side when you need it and feel like making use of its benefits.

### Side screen awning

Extension: max. 450 cm Height: 90 – 250 cm

### Options

sloping top edge to the cover, mobilfix (up to a height of 213 cm), numerous fixture options

### Sloping top edge

The cover is available with a sloping top edge which can be cut to match the pitch of your markilux awning. It creates a beautiful, enclosed and protected area free from prying eyes and the glare of the sun.