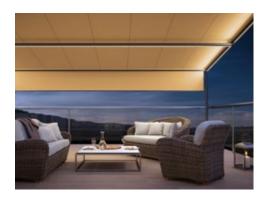

### Heart-warming. Cool.

The pergola awning for lovers of clean lines and straightforward elegance with plenty of convenience. The resolutely angular design of the pergola style is in very clear focus, lending, as it does, this solar protection system a sense of modern lightness. The purist design presents itself in its best light in the evening. The perfectly integrated LED lighting transforms the patio area into the individual lighting mood you desire. Resolute, heart-warming, cool – by day and night: the markilux pergola style.

### Cool for hot nights

The new markilux pergola style is a feast for the eyes even in daylight. But, when illuminated, the pergola is transformed into a truly brightly lit entity, underlining its purist design and bathing the patio in your very own feel-good atmosphere. Each lighting scenario can be configured easily and individually with the app. But beware! You may find that your evenings end up lasting a little longer than you had intended. markilux pergola style: outdoor living 24/7.