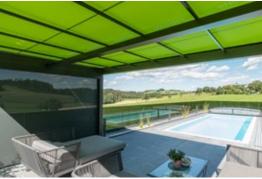

### markilux pergola stretch

The markilux pergola stretch offers an impressive take on sun and wet weather protection. The cover is perfectly integrated into the minimalistic, high value awning system. The rhythmical, space-saving cover folding technology makes it possible to shade large areas and creates a special and impressive atmosphere. The abundance of optional extras means that the markilux pergola stretch can show itself from its most attractive side.

### Truly immense and with impressive prospects

Versatile implementation in varying weather conditions. The LED lighting, heaters and lateral protection options allow the atmosphere to be adapted as the situation requires.