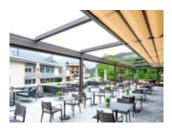

### markilux pergola classic

When it comes to solar and weather protection, the markilux pergola classic is a great choice. The pergola awning on slender posts and with lateral guide tracks provides generous shading with an extension of up to 6 metres. At the same time, the round markilux pergola classic defies wind and weather up to wind force 6 (wind resistance class 3). You have every opportunity to make your favourite outdoor place your very own with markilux shadeplus as well as with a multitude of lighting options and different post shapes. No matter how strong the sun shines or the wind blows, with your markilux pergola classic you can enjoy life outdoors at any time.

### Closed full cassette system

The cover disappears completely inside the round cassette, Ø 187 mm, and is ideally protected. The only thing that is more impressive than the look itself is the fact that the technology works perfectly.

### markilux tracfix

One of many markilux refinements: the lateral cover guidance system that leaves no gap between the cover and the guide track. Gives an overall better appearance and improves wind stability.