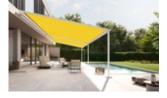

### markilux pergola stretch

The markilux pergola stretch offers an impressive take on sun and wet weather protection. The cover is perfectly integrated into the minimalistic, high value awning system. The rhythmical, space-saving cover folding technology makes it possible to shade large areas and creates a special and impressive atmosphere. The abundance of optional extras means that the markilux pergola stretch can show itself from its most attractive side.

### Pergola awning

max. 700 × 700 cm

### Options

LED Line in guide tracks,
LED Line or LED Spots with an
infrared heater attached to the crossbar,
vertical cassette roller blinds,
lateral wind and privacy protection,
coupled unit