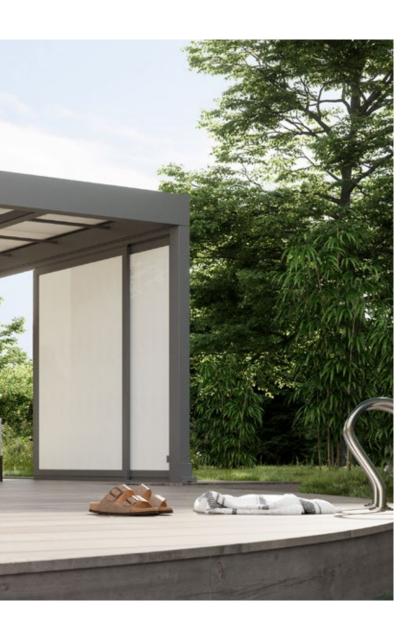

### markilux shadeplus

This vertical solar shading is perfectly integrated into the front profile and can be retracted and extended manually or via solar power by remote control or app as required.

### markilux shadeplus

The additional vertical blind integrated in the front profile simply blocks out low-lying sun and the glances of inquisitive neighbours.

### markilux shadeplus

More shade and protection – even when the sun is low in the sky.
Optionally solar driven using markilux sundrive.

### markilux shadeplus

The vertical protection against sun and prying eyes – up to 230 cm in height – creates a private room outdoors with its own special ambience.

Up to any challenge:

markilux.com

### markilux shadeplus

This versatile protection against low-lying sun, inquisitive glances and glare integrated into the front profile allows you to enjoy the late afternoon sun without having to worry about prying eyes.