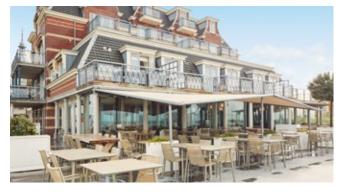

## Bootshaus KUL Gastro GmbH Mannheim | DE

The restaurant terrace: a highlight whatever the weather. With the pergola stretch, the spacious terrace with a view of the river Neckar invites you to linger and celebrate.