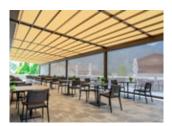

### Heart-warming. Cool.

The pergola awning for lovers of clean lines and straightforward elegance with plenty of convenience. The resolutely angular design of the pergola style is in very clear focus, lending, as it does, this solar protection system a sense of modern lightness. The purist design presents itself in its best light in the evening. The perfectly integrated LED lighting transforms the patio area into the individual lighting mood you desire. Resolute, heart-warming, cool – by day and night: the markilux pergola style.

### Awning cover beautifully protected

The slim-line full cassette with a minimalistic design,  $205 \times 160$  mm, offers maximum protection for the awning cover.

### markilux shadeplus

This vertical solar shading is perfectly integrated into the front profile and can be retracted and extended manually or via solar power by remote control or app as required.