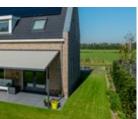

## mx\_pergola classic

# For all those, who have grandiose plans even if it is windy and wet.

### markilux pergola classic

When it comes to solar and weather protection, the markilux pergola classic is a great choice. The pergola awning on slender posts and with lateral guide tracks provides generous shading with an extension of up to 6 metres. At the same time, the round markilux pergola classic defies wind and weather up to wind force 6 (wind resistance class 3). You have every opportunity to make your favourite outdoor place your very own with markilux shadeplus as well as with a multitude of lighting options and different post shapes. No matter how strong the sun shines or the wind blows, with your markilux pergola classic you can enjoy life outdoors at any time.