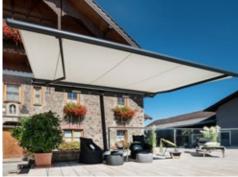

### markilux pergola stretch

The markilux pergola stretch offers an impressive take on sun and wet weather protection. The cover is perfectly integrated into the minimalistic, high value awning system. The rhythmical, space-saving cover folding technology makes it possible to shade large areas and creates a special and impressive atmosphere. The abundance of optional extras means that the markilux pergola stretch can show itself from its most attractive side.

### Pergola awning

max. 700 × 700 cm

### Options

LED Line in guide tracks,
LED Line or LED Spots with an
infrared heater attached to the crossbar,
vertical cassette roller blinds,
lateral wind and privacy protection,
coupled unit