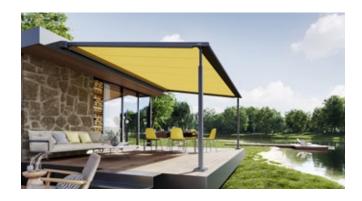

### markilux pergola stretch

The markilux pergola stretch offers an impressive take on sun and wet weather protection. The cover is perfectly integrated into the minimalistic, high value awning system. The rhythmical, space-saving cover folding technology makes it possible to shade large areas and creates a special and impressive atmosphere. The abundance of optional extras means that the markilux pergola stretch can show itself from its most attractive side.

### Pergola awning

max. 700 × 700 cm

### Options

LED Line in guide tracks,
LED Line or LED Spots with an
infrared heater attached to the crossbar,
vertical cassette roller blinds,
lateral wind and privacy protection,
coupled unit