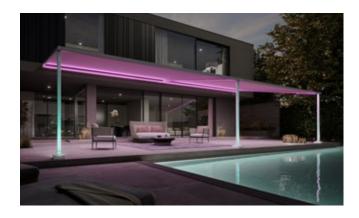

## mx\_pergola style Lighting options

"Cool evening ambience" for an unforgettable al fresco experience.

"Welcome to Miami" and we're ready for the next party.

"Caribbean feeling" for that short holiday on the patio.

### Smart LED lighting options

Configure the LED Line in the cassette and in the guide tracks, in the posts and their footplate covers as well as LED Uplights in the footplate covers individually and simply control them via the app. Lighting options in the support post area are only available with rigid post design.