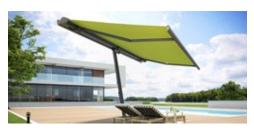

# Always revolving around your requirements.

### markilux planet

The markilux planet is a parasol and awning in one. It's an eye-catcher that provides perfect shading for your room outdoors. This awning-cum-parasol protects you from solar radiation with exceptional reliability; it is extremely sturdy, yet versatile in its deployment. With the Easy-Go lever in the flex variant, you can simply rotate it by up to 335° – so you can have shade wherever it is required. The slim post carries the selected markilux designer awning with ease and the combination of functionality and design is impressive. The markilux planet is further proof that everything revolves around your requirements at markilux.

### flex option

The markilux planet flex can be rotated and positioned wherever you need shading – by up to 335° with the Easy-Go lever.