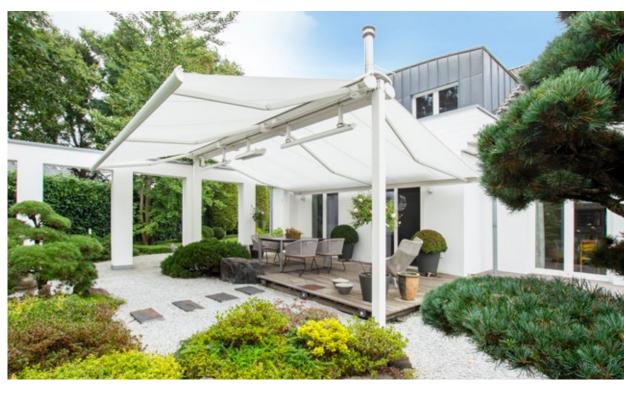

## Fantastic ambience. An overview.

mx\_pergola stretch

Page 10

mx\_pergola style

Large-format sun and weather protection resistant to wind. The cover is extended via lateral guide tracks.

mx\_pergola classic

### markilux pergola stretch

The markilux pergola stretch offers an impressive take on sun and wet weather protection. The cover is perfectly integrated into the minimalistic, high value awning system. The rhythmical, space-saving cover folding technology makes it possible to shade large areas and creates a special and impressive atmosphere. The abundance of optional extras means that the markilux pergola stretch can show itself from its most attractive side.

### Pergola awning

max. 700 × 700 cm