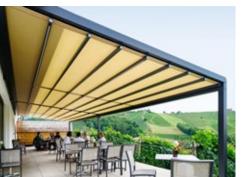

### markilux pergola stretch

The markilux pergola stretch offers an impressive take on sun and wet weather protection. The cover is perfectly integrated into the minimalistic, high value awning system. The rhythmical, space-saving cover folding technology makes it possible to shade large areas and creates a special and impressive atmosphere. The abundance of optional extras means that the markilux pergola stretch can show itself from its most attractive side.

### Pergola awning

max. 700 × 700 cm

### Options

LED Line in guide tracks,
LED Line or LED Spots with an
infrared heater attached to the crossbar,
vertical cassette roller blinds,
lateral wind and privacy protection,
coupled unit