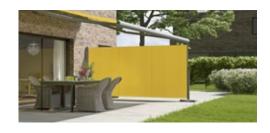

# The elegant way to show your neighbours where privacy begins.

### markilux 790

There are few seating areas outdoors that are protected on all sides from sun, wind and prying eyes. Therefore, this slim markilux side screen simply makes your life on the balcony or patio more comfortable and enticing. It can be extended in one smooth movement and is always by your side when you need it and feel like making use of its benefits.

### Side screen awning

Extension: max. 450 cm Height: 90 – 250 cm