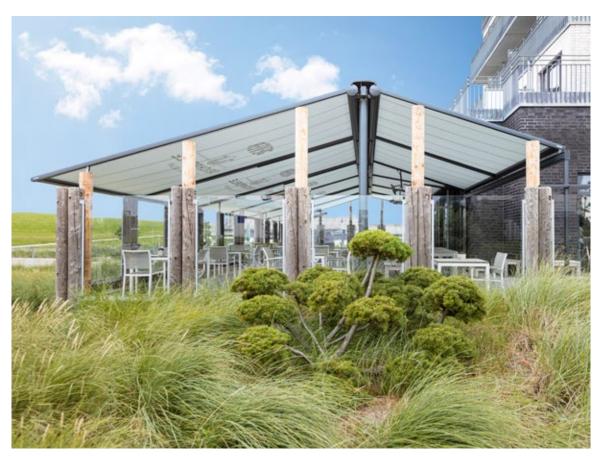

## Bootshaus KUL Gastro GmbH Mannheim | DE

The restaurant terrace: a highlight whatever the weather. With the pergola stretch, the spacious terrace with a view of the river Neckar invites you to linger and celebrate.

Hamburg | DE Enjoy the most alluring shade in the world in all its diversity.