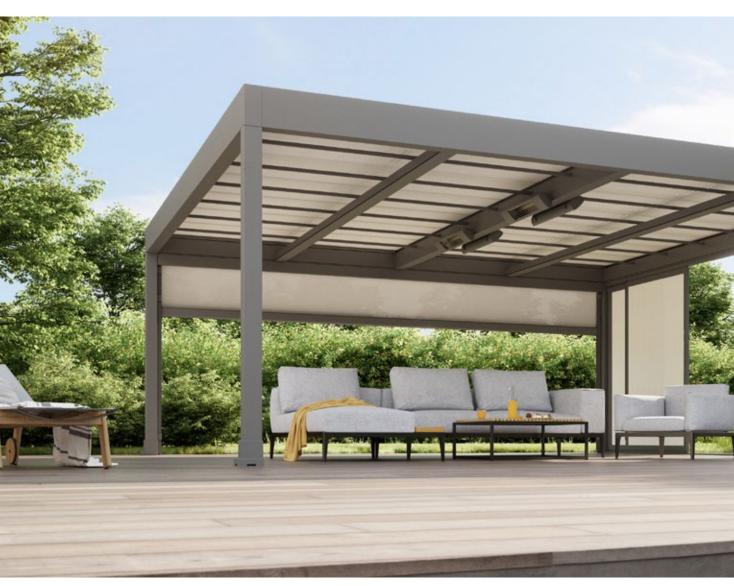

### markilux pergola stretch

The markilux pergola stretch offers an impressive take on sun and wet weather protection. The cover is perfectly integrated into the minimalistic, high value awning system. The rhythmical, space-saving cover folding technology makes it possible to shade large areas and creates a special and impressive atmosphere. The abundance of optional extras means that the markilux pergola stretch can show itself from its most attractive side.

### Pergola awning

max. 700 × 700 cm

### Options

LED Line in guide tracks,
LED Line or LED Spots with an
infrared heater attached to the crossbar,
vertical cassette roller blinds,
lateral wind and privacy protection,
coupled unit

### Truly immense and with impressive prospects

Versatile implementation in varying weather conditions. The LED lighting, heaters and lateral protection options allow the atmosphere to be adapted as the situation requires.