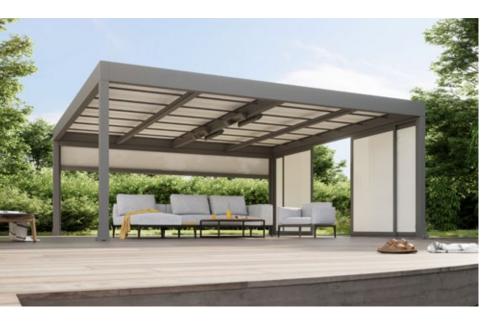

### markilux pergola cubic

The design of the new markilux pergola cubic was developed entirely in the spirit of the Dessau Bauhaus philosophy. Functional, clear and timeless contouring on the basis of cubist simplification. In addition to the proven solar protection benefits offered by the pergola, this model integrates itself harmoniously and impressively into today's modern architecture and makes a big impression – not only with its high-quality workmanship.

### Reduced design language

The angular cassette,  $200 \times 160$  mm, offers room for large-scale solar protection up to  $600 \times 450$  cm or  $500 \times 600$  cm, and as a coupled unit a whole lot more.

### markilux shadeplus

More shade and protection – even when the sun is low in the sky.
Optionally solar driven using markilux sundrive.