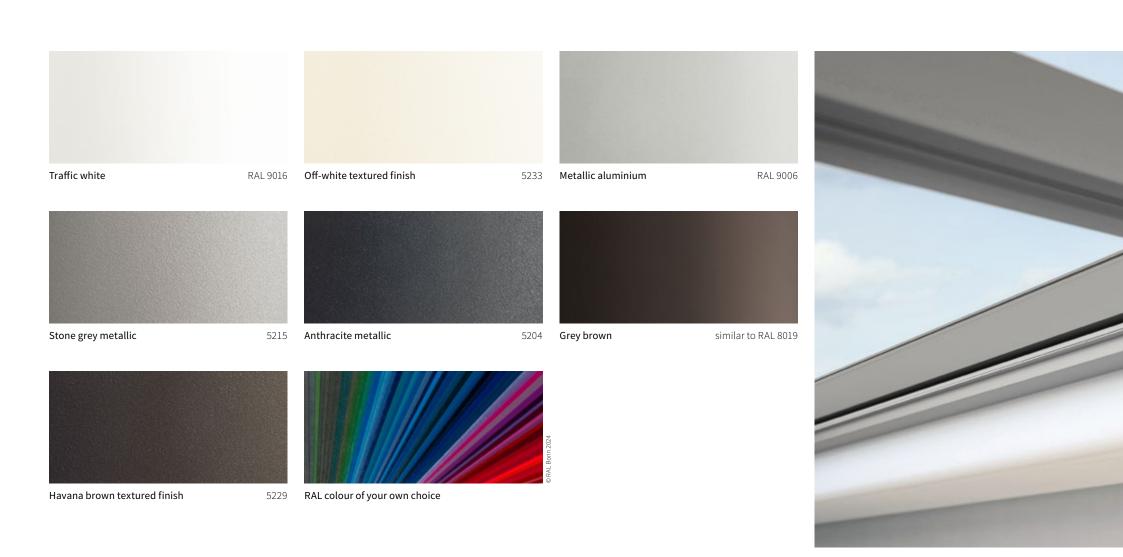

### markilux awning colours

The awning frame colour complements and enhances the colour of the fabric and creates a perfect link to the architectural surroundings. From a variety of shades of white through to the timelessly elegant anthracite, a broad range of colours is available to you. And if you want to create your own particular colour scheme? No problem! We will gladly manufacture your dream awning in your own personal shade.

Our high-grade powder coating finish is guaranteed for any awning colour you choose.

#### Matching every architectural style and customer demand.

All markilux awning colours are available without a surcharge.
We would be happy to produce non-standard RAL colours on request.