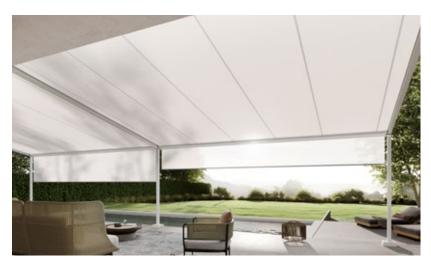

### markilux pergola stretch

The markilux pergola stretch offers an impressive take on sun and wet weather protection. The cover is perfectly integrated into the minimalistic, high value awning system. The rhythmical, space-saving cover folding technology makes it possible to shade large areas and creates a special and impressive atmosphere. The abundance of optional extras means that the markilux pergola stretch can show itself from its most attractive side.

### Pergola awning

max. 700 × 700 cm

### Options

LED Line in guide tracks,
LED Line or LED Spots with an
infrared heater attached to the crossbar,
vertical cassette roller blinds,
lateral wind and privacy protection,
coupled unit