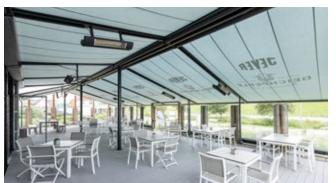

## Bootshaus KUL Gastro GmbH Mannheim | DE

The restaurant terrace: a highlight whatever the weather. With the pergola stretch, the spacious terrace with a view of the river Neckar invites you to linger and celebrate.