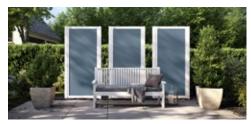

### Lateral wind protection and extra privacy

For protection from wind, weather and prying eyes, markilux offers you versatile textile solutions. We would be happy to advise you!

### markilux shadeplus

The vertical protection against sun and prying eyes – up to 230 cm in height – creates a private room outdoors with its own special ambience.

Up to any challenge:

markilux.com