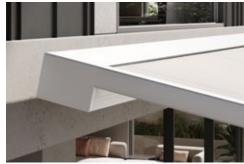

## markilux

Slender appearance
Design reduced to the essence.
The cover safely tucked away.

Well thought through

Water drainage from the cover via the integral gutter and support posts is assured from a very low pitch of only 5°.