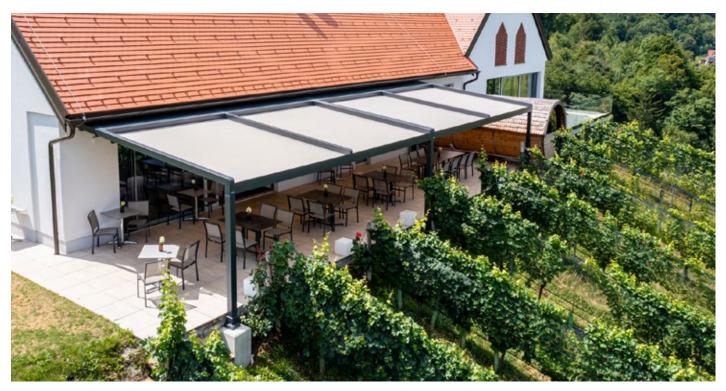

## Bootshaus KUL Gastro GmbH Mannheim | DE

The restaurant terrace: a highlight whatever the weather. With the pergola stretch, the spacious terrace with a view of the river Neckar invites you to linger and celebrate.