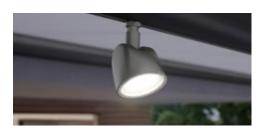

### LED Line

Light for reading or socialising, optionally on the guide tracks and/or in the lighting bar, dimmable. For pergola style/cubic/compact also available in the cassette.

### LED Spots attached to the light bar

The spotlights provide perfect contrast lighting in the evening hours. And they can be pivoted and dimmed, of course!