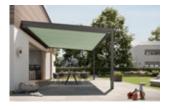

### markilux pergola classic

When it comes to solar and weather protection, the markilux pergola classic is a great choice. The pergola awning on slender posts and with lateral guide tracks provides generous shading with an extension of up to 6 metres. At the same time, the round markilux pergola classic defies wind and weather up to wind force 6 (wind resistance class 3). You have every opportunity to make your favourite outdoor place your very own with markilux shadeplus as well as with a multitude of lighting options and different post shapes. No matter how strong the sun shines or the wind blows, with your markilux pergola classic you can enjoy life outdoors at any time.

### Closed full cassette system

The cover disappears completely inside the round cassette, Ø 187 mm, and is ideally protected. The only thing that is more impressive than the look itself is the fact that the technology works perfectly.

### markilux tracfix

One of many markilux refinements: the lateral cover guidance system that leaves no gap between the cover and the guide track. Gives an overall better appearance and improves wind stability.