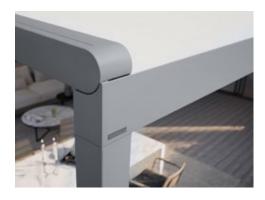

## markilux

Slender appearance
Design reduced to the essence.
The cover safely tucked away.

Well thought through

Water drainage from the cover via the integral gutter and support posts is assured from a very low pitch of only 5°.

### Closed full cassette system

The cover disappears completely inside the round cassette, Ø 187 mm, and is ideally protected. The only thing that is more impressive than the look itself is the fact that the technology works perfectly.