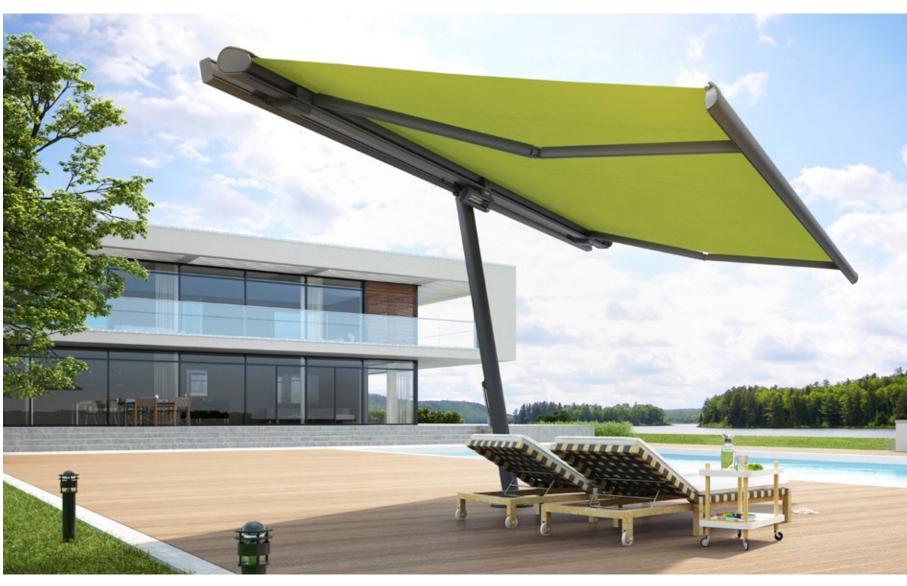

### markilux planet

The markilux planet is a parasol and awning in one. It's an eye-catcher that provides perfect shading for your room outdoors. This awning-cum-parasol protects you from solar radiation with exceptional reliability; it is extremely sturdy, yet versatile in its deployment. With the Easy-Go lever in the flex variant, you can simply rotate it by up to 335° – so you can have shade wherever it is required. The slim post carries the selected markilux designer awning with ease and the combination of functionality and design is impressive. The markilux planet is further proof that everything revolves around your requirements at markilux.

### flex option

The markilux planet flex can be rotated and positioned wherever you need shading – by up to 335° with the Easy-Go lever.