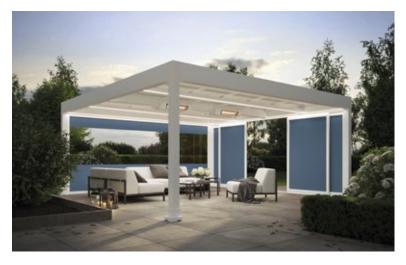

### markilux Wind and Privacy Protection

Lateral protection by markilux against the sun, light wind and prying eyes.

Find your solar protection solution at markilux.com

### Lateral wind protection and extra privacy

For protection from wind, weather and prying eyes, markilux offers you versatile textile solutions. We would be happy to advise you!

### markilux shadeplus

The vertical protection against sun and prying eyes – up to 230 cm in height – creates a private room outdoors with its own special ambience.

Up to any challenge:

markilux.com