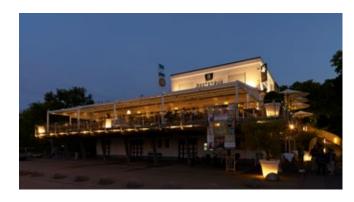

## Bootshaus KUL Gastro GmbH Mannheim | DE

The restaurant terrace: a highlight whatever the weather. With the pergola stretch, the spacious terrace with a view of the river Neckar invites you to linger and celebrate.