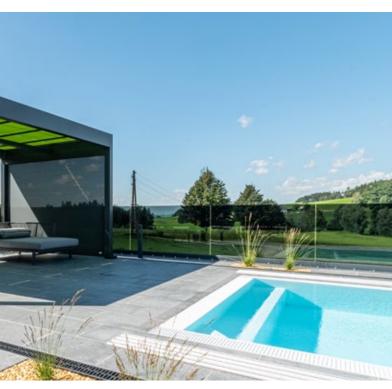

### markilux pergola stretch

The markilux pergola stretch offers an impressive take on sun and wet weather protection. The cover is perfectly integrated into the minimalistic, high value awning system. The rhythmical, space-saving cover folding technology makes it possible to shade large areas and creates a special and impressive atmosphere. The abundance of optional extras means that the markilux pergola stretch can show itself from its most attractive side.

### Truly immense and with impressive prospects

Versatile implementation in varying weather conditions. The LED lighting, heaters and lateral protection options allow the atmosphere to be adapted as the situation requires.