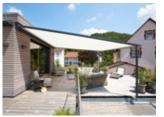

### markilux pergola stretch

The markilux pergola stretch offers an impressive take on sun and wet weather protection. The cover is perfectly integrated into the minimalistic, high value awning system. The rhythmical, space-saving cover folding technology makes it possible to shade large areas and creates a special and impressive atmosphere. The abundance of optional extras means that the markilux pergola stretch can show itself from its most attractive side.

### Pergola awning

max. 700 × 700 cm

### Options

LED Line in guide tracks,
LED Line or LED Spots with an
infrared heater attached to the crossbar,
vertical cassette roller blinds,
lateral wind and privacy protection,
coupled unit