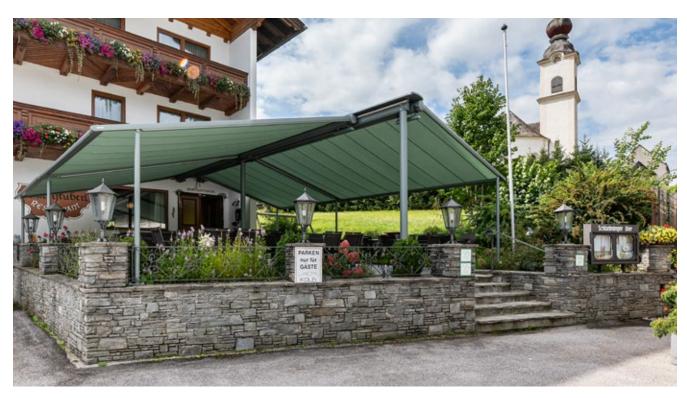

### markilux pergola stretch

The markilux pergola stretch offers an impressive take on sun and wet weather protection. The cover is perfectly integrated into the minimalistic, high value awning system. The rhythmical, space-saving cover folding technology makes it possible to shade large areas and creates a special and impressive atmosphere. The abundance of optional extras means that the markilux pergola stretch can show itself from its most attractive side.

### Pergola awning

max. 700 × 700 cm

### Options

LED Line in guide tracks,
LED Line or LED Spots with an
infrared heater attached to the crossbar,
vertical cassette roller blinds,
lateral wind and privacy protection,
coupled unit