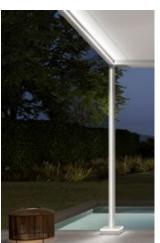

## markilux

Slender appearance
Design reduced to the essence.
The cover safely tucked away.

Well thought through

Water drainage from the cover via the integral gutter and support posts is assured from a very low pitch of only 5°.

### Attractive protection majestically full of fresh air

A waterproof awning cover leaves you perfectly prepared for a comfortable and relaxed season – al fresco. Allow your markilux specialist dealer to give you professional advice.