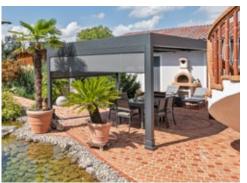

### markilux pergola stretch

The markilux pergola stretch offers an impressive take on sun and wet weather protection. The cover is perfectly integrated into the minimalistic, high value awning system. The rhythmical, space-saving cover folding technology makes it possible to shade large areas and creates a special and impressive atmosphere. The abundance of optional extras means that the markilux pergola stretch can show itself from its most attractive side.

### Pergola awning

max. 700 × 700 cm

### Options

LED Line in guide tracks,
LED Line or LED Spots with an
infrared heater attached to the crossbar,
vertical cassette roller blinds,
lateral wind and privacy protection,
coupled unit