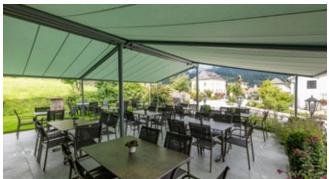

### markilux pergola stretch

The markilux pergola stretch offers an impressive take on sun and wet weather protection. The cover is perfectly integrated into the minimalistic, high value awning system. The rhythmical, space-saving cover folding technology makes it possible to shade large areas and creates a special and impressive atmosphere. The abundance of optional extras means that the markilux pergola stretch can show itself from its most attractive side.

### Truly immense and with impressive prospects

Versatile implementation in varying weather conditions. The LED lighting, heaters and lateral protection options allow the atmosphere to be adapted as the situation requires.