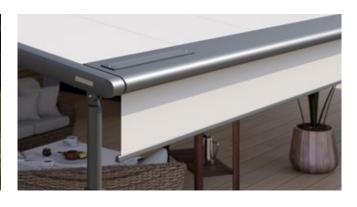

### Closed full cassette system

The cover disappears completely inside the round cassette, Ø 187 mm, and is ideally protected. The only thing that is more impressive than the look itself is the fact that the technology works perfectly.

### markilux tracfix

One of many markilux refinements: the lateral cover guidance system that leaves no gap between the cover and the guide track. Gives an overall better appearance and improves wind stability.