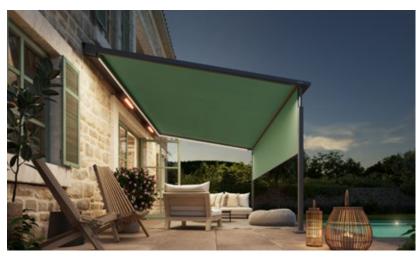

## Outdoor living 24/7

### Cool for hot nights

The new markilux pergola style is a feast for the eyes even in daylight. But, when illuminated, the pergola is transformed into a truly brightly lit entity, underlining its purist design and bathing the patio in your very own feel-good atmosphere. Each lighting scenario can be configured easily and individually with the app. But beware! You may find that your evenings end up lasting a little longer than you had intended. markilux pergola style: outdoor living 24/7.