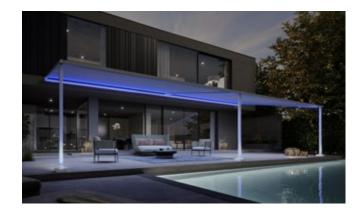

## mx\_pergola style Lighting options

"Cool evening ambience" for an unforgettable al fresco experience.

"Welcome to Miami" and we're ready for the next party.

"Caribbean feeling" for that short holiday on the patio.

### Smart LED lighting options

Configure the LED Line in the cassette and in the guide tracks, in the posts and their footplate covers as well as LED Uplights in the footplate covers individually and simply control them via the app. Lighting options in the support post area are only available with rigid post design.