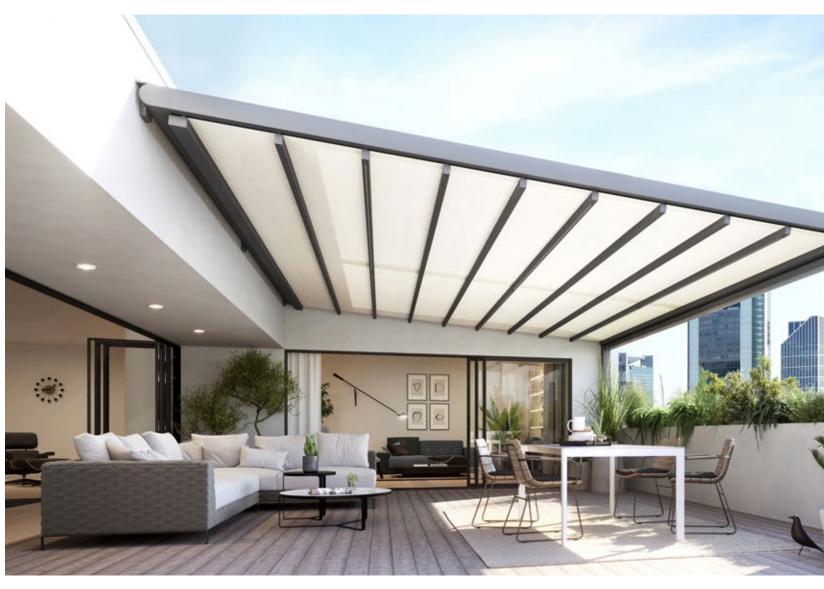

### markilux pergola stretch

The markilux pergola stretch offers an impressive take on sun and wet weather protection. The cover is perfectly integrated into the minimalistic, high value awning system. The rhythmical, space-saving cover folding technology makes it possible to shade large areas and creates a special and impressive atmosphere. The abundance of optional extras means that the markilux pergola stretch can show itself from its most attractive side.

### Pergola awning

max. 700 × 700 cm

### Options

LED Line in guide tracks,
LED Line or LED Spots with an
infrared heater attached to the crossbar,
vertical cassette roller blinds,
lateral wind and privacy protection,
coupled unit