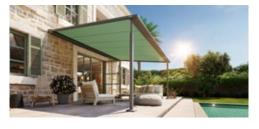

### Heart-warming. Cool.

The pergola awning for lovers of clean lines and straightforward elegance with plenty of convenience. The resolutely angular design of the pergola style is in very clear focus, lending, as it does, this solar protection system a sense of modern lightness. The purist design presents itself in its best light in the evening. The perfectly integrated LED lighting transforms the patio area into the individual lighting mood you desire. Resolute, heart-warming, cool – by day and night: the markilux pergola style.

### Awning cover beautifully protected

The slim-line full cassette with a minimalistic design,  $205 \times 160$  mm, offers maximum protection for the awning cover.

### markilux shadeplus

This vertical solar shading is perfectly integrated into the front profile and can be retracted and extended manually or via solar power by remote control or app as required.