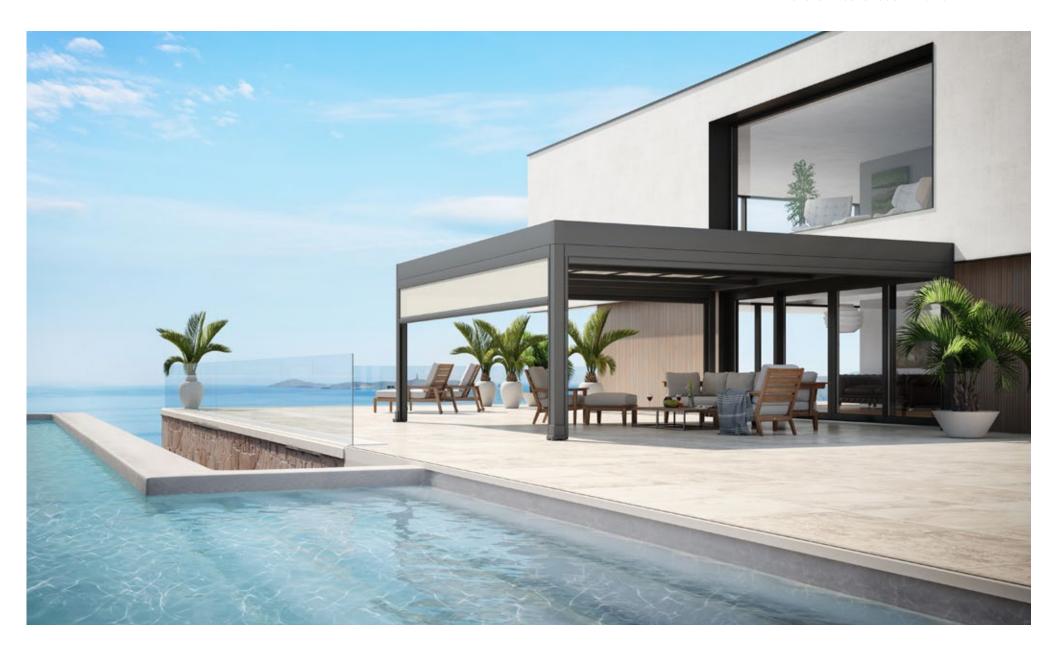

## mx\_pergola cubic

# Essentially square. **Practically superb.**

### markilux pergola cubic

The design of the new markilux pergola cubic was developed entirely in the spirit of the Dessau Bauhaus philosophy. Functional, clear and timeless contouring on the basis of cubist simplification. In addition to the proven solar protection benefits offered by the pergola, this model integrates itself harmoniously and impressively into today's modern architecture and makes a big impression – not only with its high-quality workmanship.