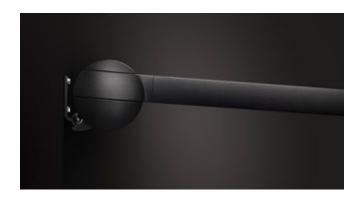

### Closed full cassette system

The cover disappears completely inside the round cassette, Ø 187 mm, and is ideally protected. The only thing that is more impressive than the look itself is the fact that the technology works perfectly.

### markilux tracfix

One of many markilux refinements: the lateral cover guidance system that leaves no gap between the cover and the guide track. Gives an overall better appearance and improves wind stability.