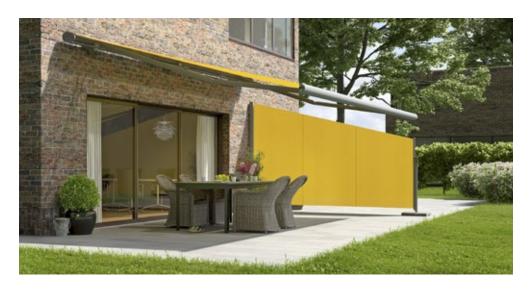

### markilux 790

There are few seating areas outdoors that are protected on all sides from sun, wind and prying eyes. Therefore, this slim markilux side screen simply makes your life on the balcony or patio more comfortable and enticing. It can be extended in one smooth movement and is always by your side when you need it and feel like making use of its benefits.

### Side screen awning

Extension: max. 450 cm Height: 90 – 250 cm

### Options

sloping top edge to the cover, mobilfix (up to a height of 213 cm), numerous fixture options

### Sloping top edge

The cover is available with a sloping top edge which can be cut to match the pitch of your markilux awning. It creates a beautiful, enclosed and protected area free from prying eyes and the glare of the sun.