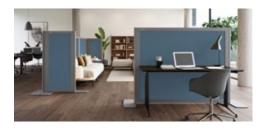

### Lateral wind protection and extra privacy

For protection from wind, weather and prying eyes, markilux offers you versatile textile solutions. We would be happy to advise you!

### markilux shadeplus

The vertical protection against sun and prying eyes – up to 230 cm in height – creates a private room outdoors with its own special ambience.

Up to any challenge:

markilux.com