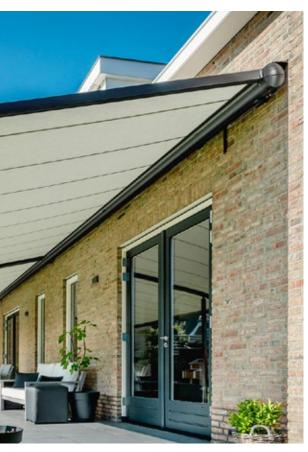

### Attractive protection majestically full of fresh air

A waterproof awning cover leaves you perfectly prepared for a comfortable and relaxed season – al fresco. Allow your markilux specialist dealer to give you professional advice.

#### Self-cleaning effect

Water droplets pick up dirt particles and run off the awning cover taking dirt with them (the awning must be set at a pitch of at least 14°), ensuring you can enjoy your beautiful fabric for a long time to come.

### Bonded awning covers

Panel joints bonded together ultrasonically ensure a consistent, unobtrusive appearance. Their excellent resistance to water, light and fluctuations in temperature ensures that the service life of the cover is extended substantially.