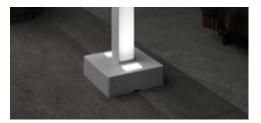

### Telescopic post

For better water drainage, the posts can be lowered between 20 and 40 cm. On request with a motor. Cannot be combined with lighting in the posts and footplate covers in the pergola style.

### markilux mobilfix

The movable support post with granite base plate stands secure, wherever you want it to.

A broad range of fixture options

markilux offers you a suitable fixture option for virtually every installation situation.