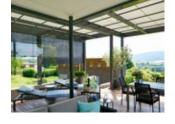

### markilux pergola stretch

The markilux pergola stretch offers an impressive take on sun and wet weather protection. The cover is perfectly integrated into the minimalistic, high value awning system. The rhythmical, space-saving cover folding technology makes it possible to shade large areas and creates a special and impressive atmosphere. The abundance of optional extras means that the markilux pergola stretch can show itself from its most attractive side.

### Pergola awning

max. 700 × 700 cm

### Options

LED Line in guide tracks,
LED Line or LED Spots with an
infrared heater attached to the crossbar,
vertical cassette roller blinds,
lateral wind and privacy protection,
coupled unit