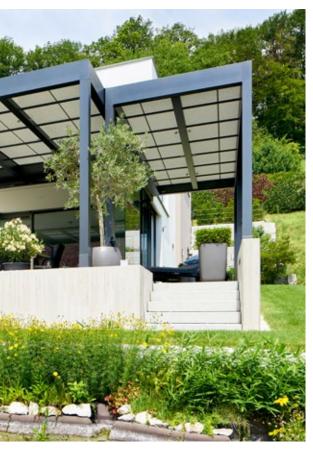

### markilux pergola stretch

The markilux pergola stretch offers an impressive take on sun and wet weather protection. The cover is perfectly integrated into the minimalistic, high value awning system. The rhythmical, space-saving cover folding technology makes it possible to shade large areas and creates a special and impressive atmosphere. The abundance of optional extras means that the markilux pergola stretch can show itself from its most attractive side.

### Pergola awning

max. 700 × 700 cm

### Options

LED Line in guide tracks,
LED Line or LED Spots with an
infrared heater attached to the crossbar,
vertical cassette roller blinds,
lateral wind and privacy protection,
coupled unit