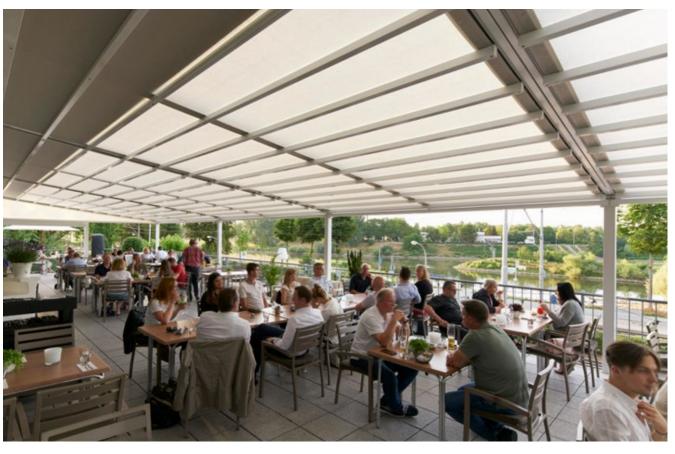

## Bootshaus KUL Gastro GmbH Mannheim | DE

The restaurant terrace: a highlight whatever the weather. With the pergola stretch, the spacious terrace with a view of the river Neckar invites you to linger and celebrate.