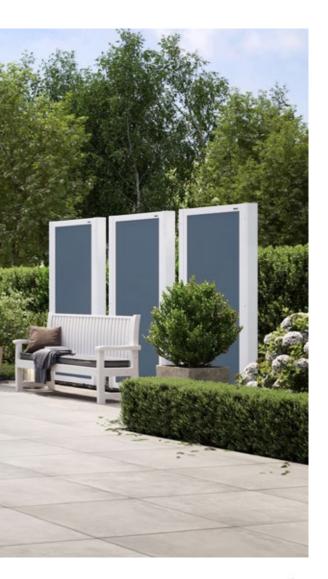

### markilux Awning Systems

Frame systems with awnings to your own exact specifications. Free-standing in the garden or attached to a building, which for structural reasons does not permit the installation of an awning.

### markilux Wind and Privacy Protection

Lateral protection by markilux against the sun, light wind and prying eyes.

Find your solar protection solution at markilux.com

### Modular. Convertible. Wonderful.

Whether used as a free-standing room partition indoors or as a fixed feature outdoors, whether individually or grouped together – the markilux format is much more than just a blind.

### markilux format

Put up partitions to shield yourself from prying eyes – or create your own personal space in the open air with its own textile cosiness. markilux format puts a world of possibilities at your fingertips – with more than 200 fabric patterns to choose from.