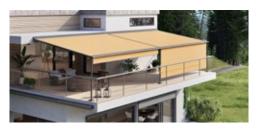

### markilux pergola stretch

The markilux pergola stretch offers an impressive take on sun and wet weather protection. The cover is perfectly integrated into the minimalistic, high value awning system. The rhythmical, space-saving cover folding technology makes it possible to shade large areas and creates a special and impressive atmosphere. The abundance of optional extras means that the markilux pergola stretch can show itself from its most attractive side.

### Pergola awning

max. 700 × 700 cm

### Options

LED Line in guide tracks,
LED Line or LED Spots with an
infrared heater attached to the crossbar,
vertical cassette roller blinds,
lateral wind and privacy protection,
coupled unit