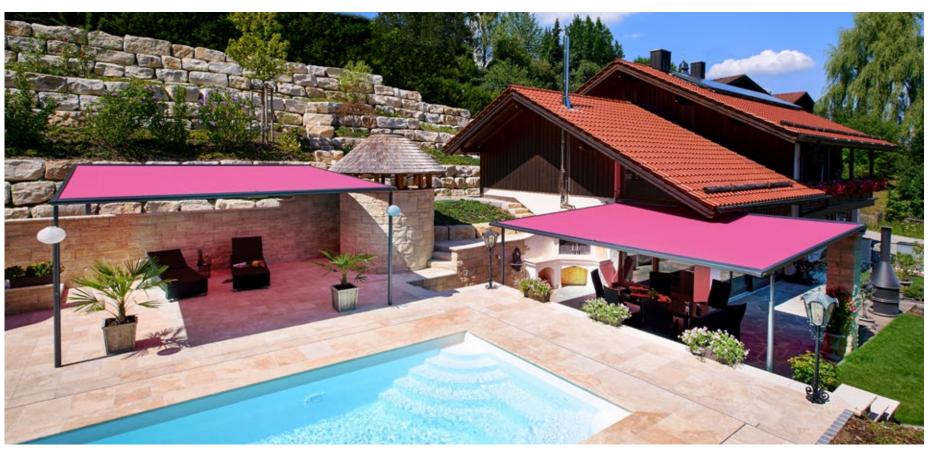

### markilux Awning Systems

Frame systems with awnings to your own exact specifications. Free-standing in the garden or attached to a building, which for structural reasons does not permit the installation of an awning.

### Awning system

maximum post separation up to  $600 \times 600$  cm with two independently functioning awnings, as a 1-field unit up to  $300 \times 600$  cm, overall height 260 cm, special dimensions possible