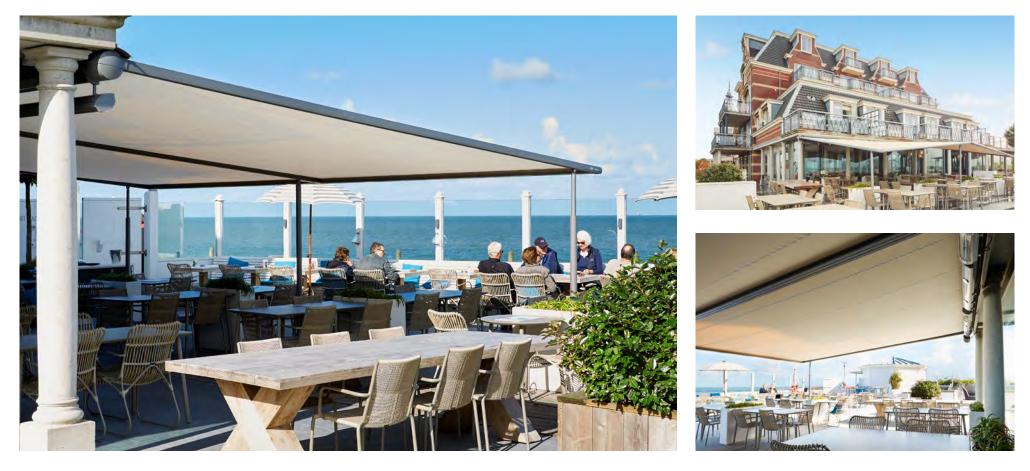

**Restaurant Het Badpaviljoen Domburg / The Netherlands** Protected against sun, wind and wet weather – your favourite spot in the open air

Ron Gastrobar Amsterdam / The Netherlands Reinvent your al fresco dining area – an inviting space in the open air with a lot of turnover potential