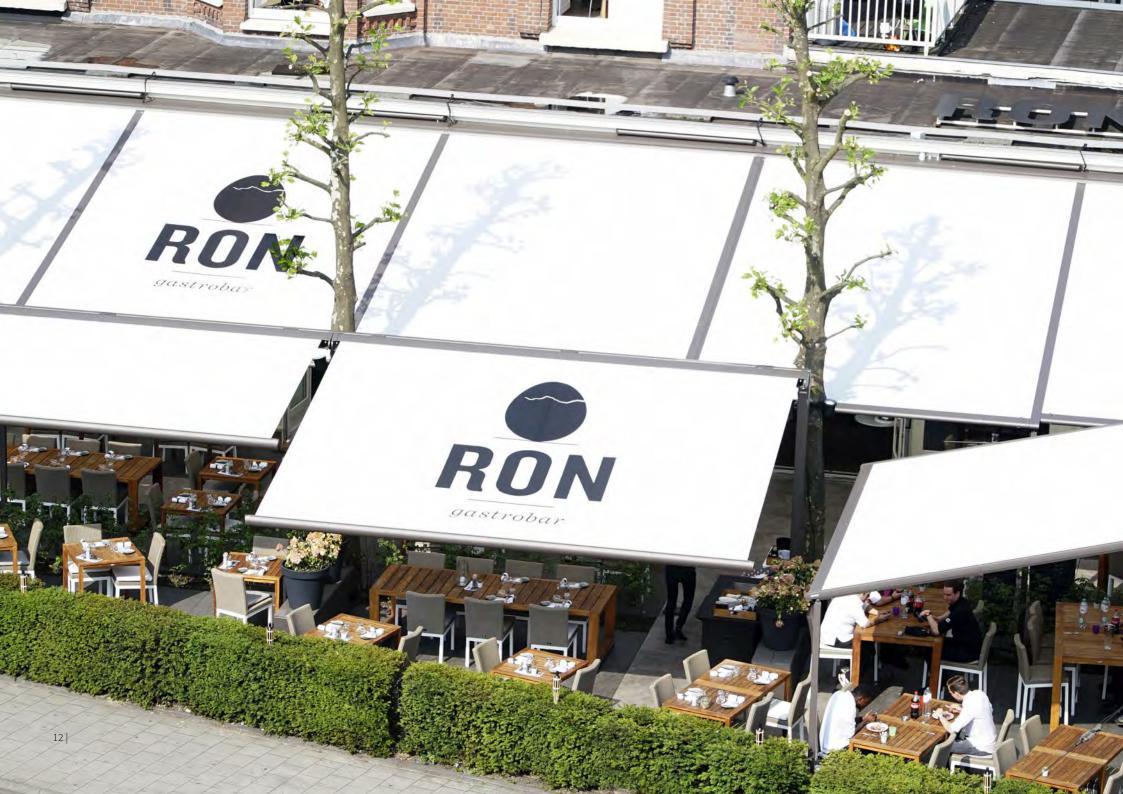

**Restaurant Het Badpaviljoen Domburg / The Netherlands** Protected against sun, wind and wet weather – your favourite spot in the open air

Ron Gastrobar Amsterdam / The Netherlands Reinvent your al fresco dining area – an inviting space in the open air with a lot of turnover potential