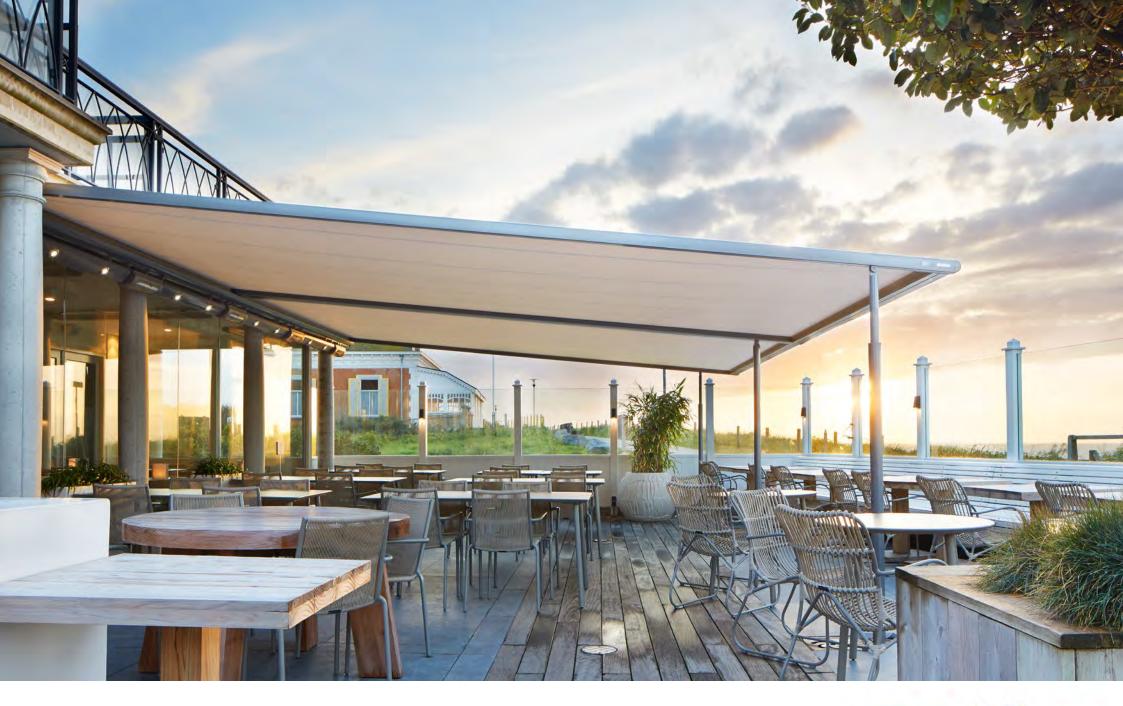

**Restaurant Het Badpaviljoen Domburg / The Netherlands** Protected against sun, wind and wet weather – your favourite spot in the open air

Ron Gastrobar Amsterdam / The Netherlands Reinvent your al fresco dining area – an inviting space in the open air with a lot of turnover potential