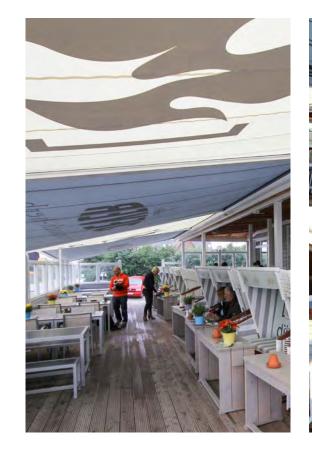

Front page: Hotel SportSchloss Velen A shading system creating a large, sheltered area and a high-class ambience

dii:ke Beach Motel St. Peter-Ording / Germany Large-scale shading system with impressive signwriting