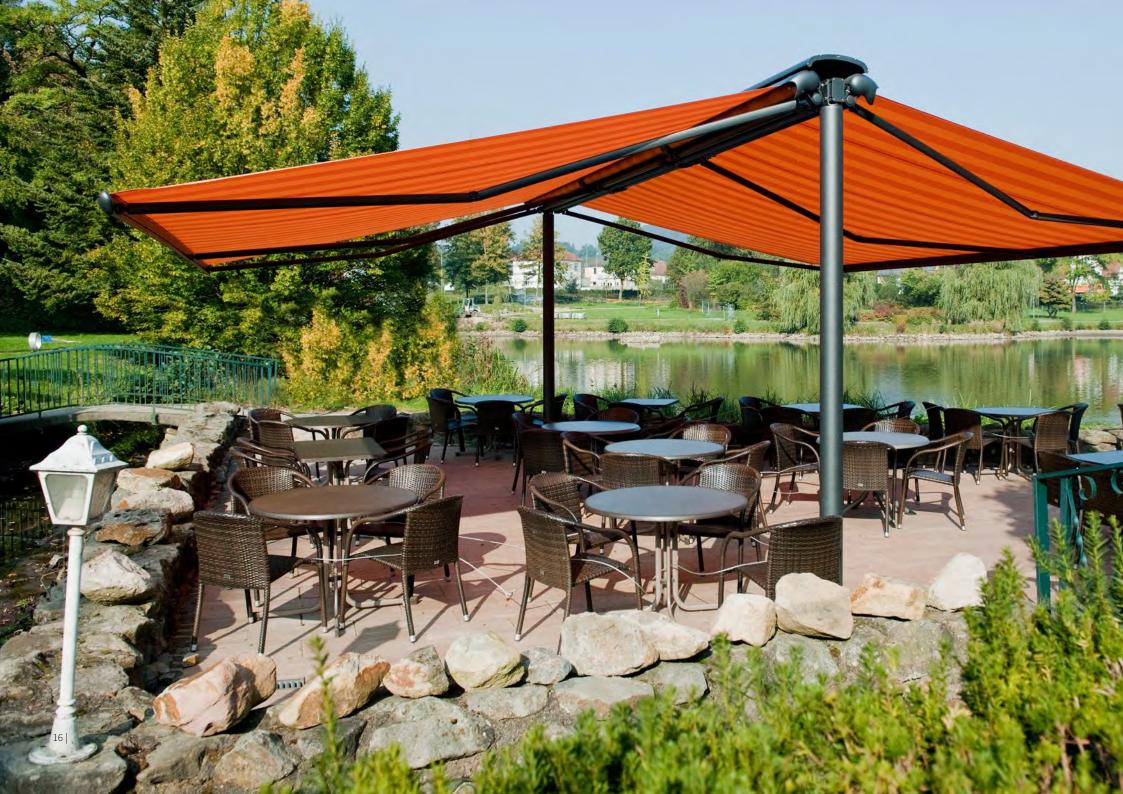

Café & Restaurant Schloßmühle Bad Iburg / Germany Solar protection for patios and conservatories. Well-protected seating areas for your customers.

**Strandbar 54° Nord St. Peter-Ording / Germany** An engaging environment with a view of the sea in the much cherished outdoors