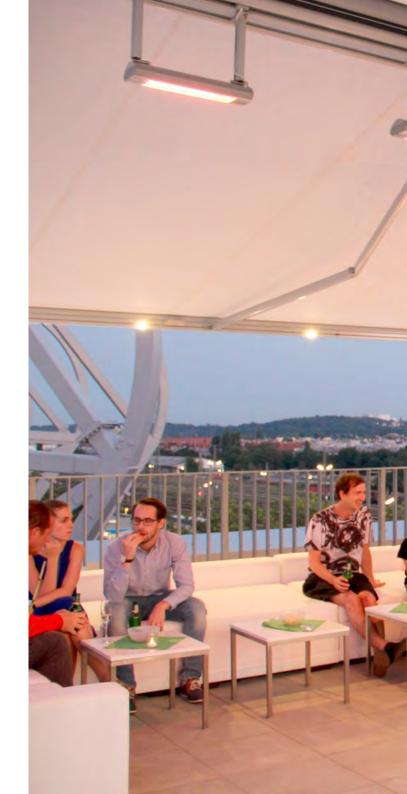

Large-scale protection against the sun and inclement weather that will put your guests at ease and increase your turnover.

Allianz Stadion SK Rapid Wien / Austria Outdoor lounge area with lighting and heaters that create a pleasant atmosphere in the evening