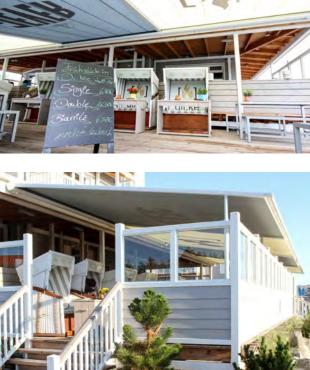

Front page: Hotel SportSchloss Velen A shading system creating a large, sheltered area and a high-class ambience

dii:ke Beach Motel St. Peter-Ording / Germany Large-scale shading system with impressive signwriting