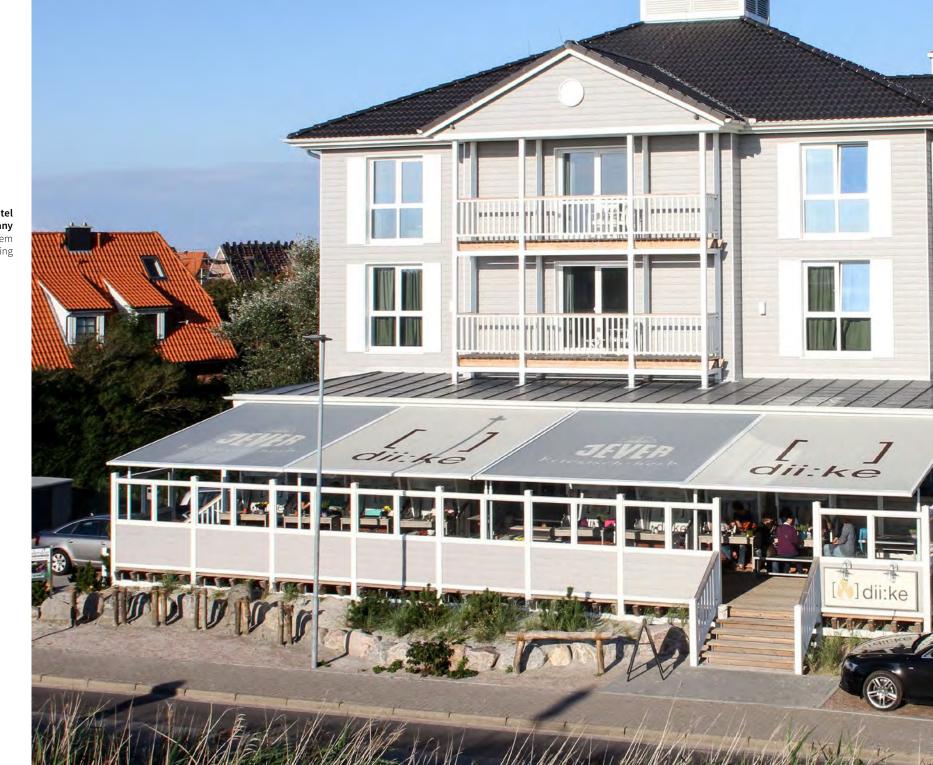

Front page: Hotel SportSchloss Velen A shading system creating a large, sheltered area and a high-class ambience

dii:ke Beach Motel St. Peter-Ording / Germany Large-scale shading system with impressive signwriting