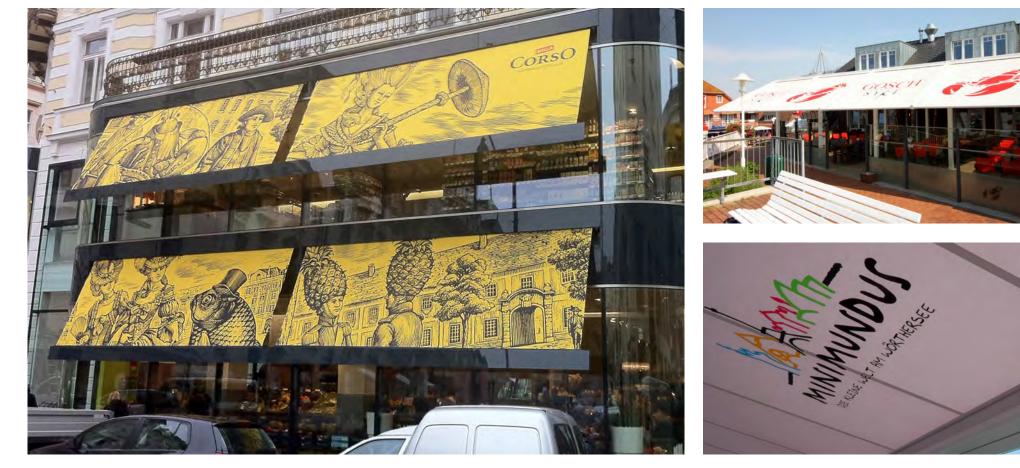

#### markilux textile printing

You can amplify your business marketing further with a customised markilux shading system printed with your brand. Our bespoke manufacturing process ensures that your markilux is built to your required specification and printed with your choice of branding, making it possible for you to give your brand even more exposure. Simply choose your desired frame, fabric and a design that you wish to have printed on it, and we will take care of the rest.