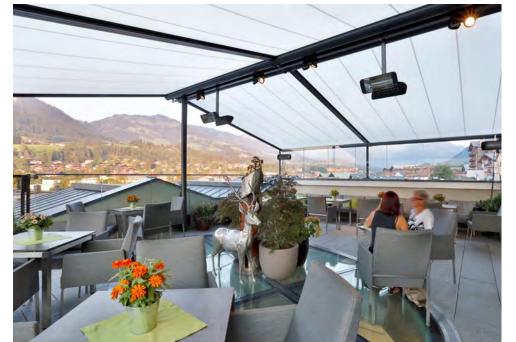

#### markilux infrared heater

Feel the warmth in an instant and enjoy more of the evening outside.

#### markilux lighting

LED lighting creates a striking atmosphere in the evenings.