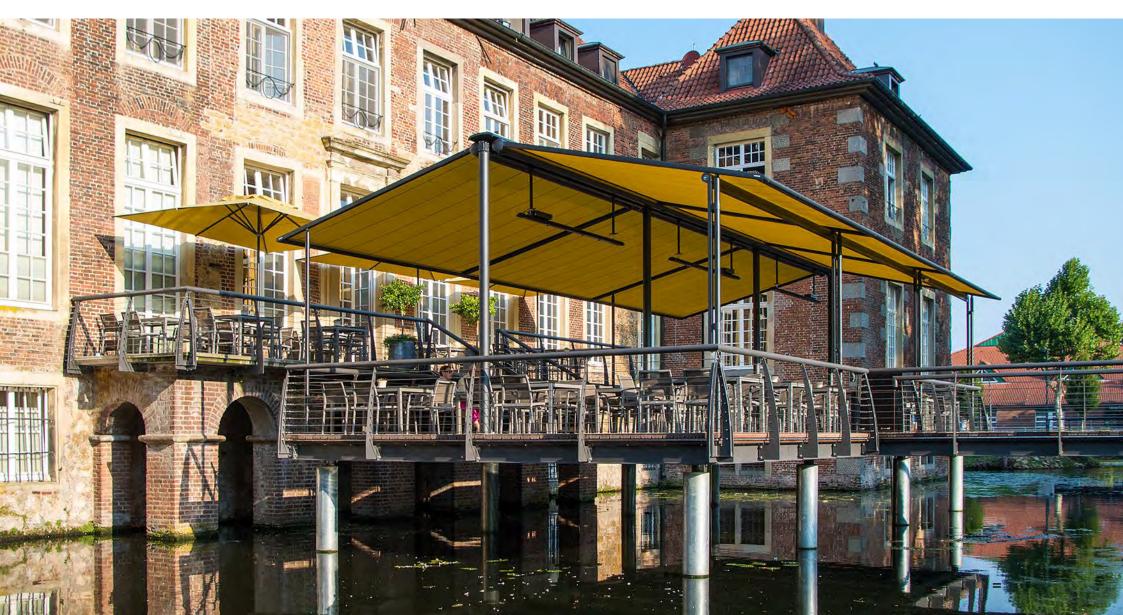

Front page: Hotel SportSchloss Velen A shading system creating a large, sheltered area and a high-class ambience

dii:ke Beach Motel St. Peter-Ording / Germany Large-scale shading system with impressive signwriting