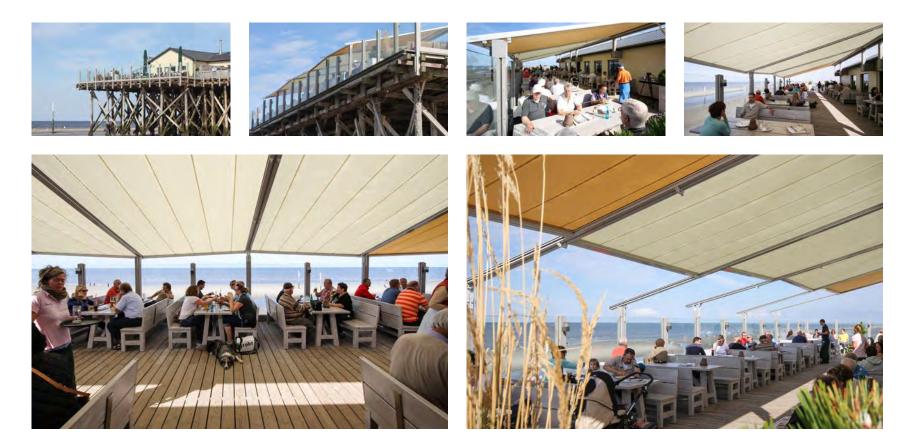

Café & Restaurant Schloßmühle Bad Iburg / Germany Solar protection for patios and conservatories. Well-protected seating areas for your customers.

**Strandbar 54° Nord St. Peter-Ording / Germany** An engaging environment with a view of the sea in the much cherished outdoors