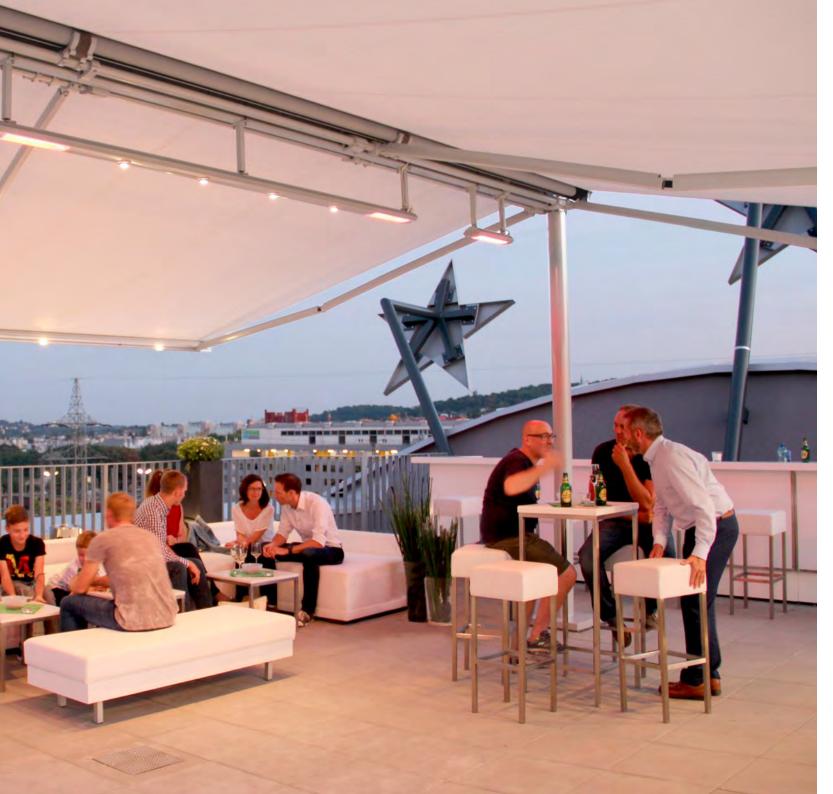

Large-scale protection against the sun and inclement weather that will put your guests at ease and increase your turnover.

Allianz Stadion SK Rapid Wien / Austria Outdoor lounge area with lighting and heaters that create a pleasant atmosphere in the evening