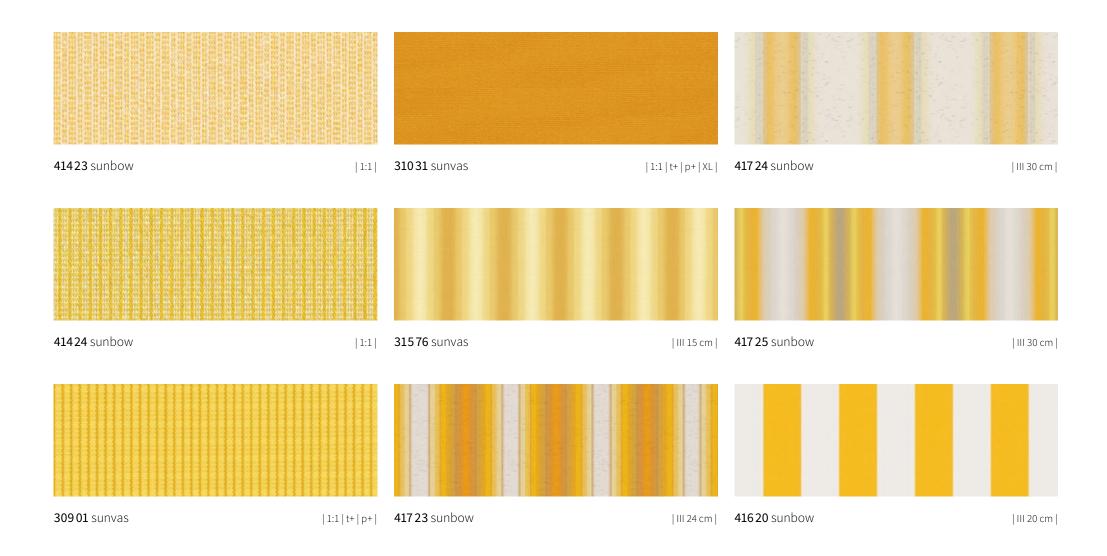

exclusively from markilux. From page 16.

#### Category markilux suncolours

Colour becomes personality. Select your own favourite pattern from seven contrasting colour families, in the qualities sunsilk, sunvas or sunbow.

From page 30.

#### Category markilux specials

Semi-transparent, heat-reflecting, air-permeable, highly water-resistant and flame-retardant awning covers for special applications.

From page 58.







### visutex POP-ART EDITION





### visutex POP-ART EDITION









### visutex





### visutex





### visutex





### visutex



Discover exclusive cover patterns

with the markilux awning fabric finder.



### visutex





### visutex











**31027** sunvas | 1:1 | t+ | p+ | XL |



**41421** sunbow | 1:1|



**41422** sunbow | 1:1 |

### suncolours Yellow





# **sun**colours **Orange**



**417 21** sunbow





**417 20** sunbow | III 24 cm |







**41130** sunbow | 1:1 |



**31013** sunvas | 1:1 | t+ | p+ | XL |



**421 30** sunbow | 1:1|

The most beautiful fabric between heaven and earth discover yours with the markilux awning fabric finder.

#### suncolours Red





#### suncolours Green



**41761** sunbow | III 24 cm |



**41660** sunbow | III 20 cm |





## suncolours Blue





# suncolours Beige





# suncolours Beige







**41711** sunbow | III 24 cm |

# suncolours Beige



**Discover individual awning covers** with the markilux awning cover finder.



## **sun**colours White/Black



<sup>|</sup>XL| Available as widely woven fabric for seamless covers up to a drop of 250 cm, 31008 and 31009 up to a drop of 320 cm | t+ |