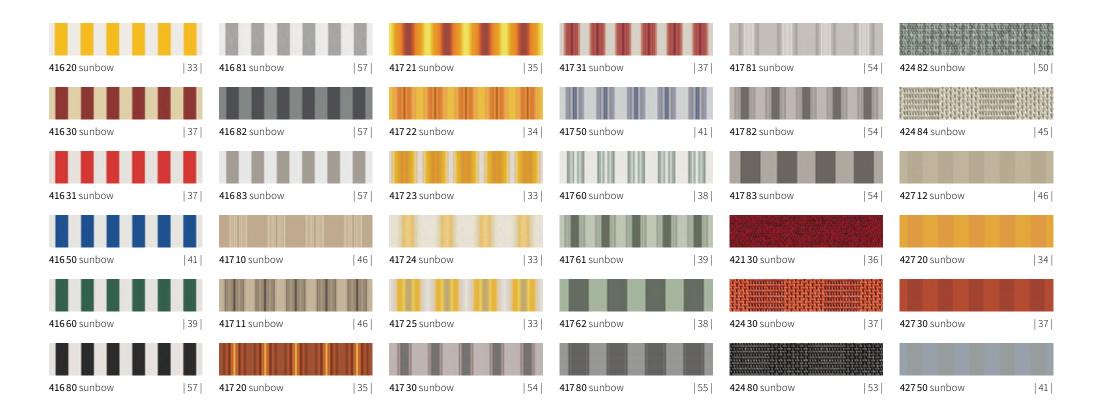

#### Quality sunbow

Impressive effect. Tangible texture. sunbow awning fabrics are characterised by their unique patterns in classic shades of colour.

#### suncolours Green

**41761** sunbow | III 24 cm |

**41660** sunbow | III 20 cm |