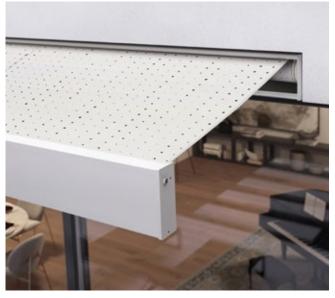

# specials transolair

#### Solar protection with a view

The sunvas fabric with special perforation technique stands for impressive transparency as well as good light and air permeability.

We recommend transolair be used in the markilux shadeplus, for lateral wind protection and increased privacy as well as for vertical roller blinds and glass canopy awnings.

This perforated awning cover allows a view of the outdoors while shielding from prying eyes at the same time. It ensures good air circulation between the cover and the glass. This effectively reduces the build-up of a heat cushion between fabric and glass. The creation of water troughs is minimised.