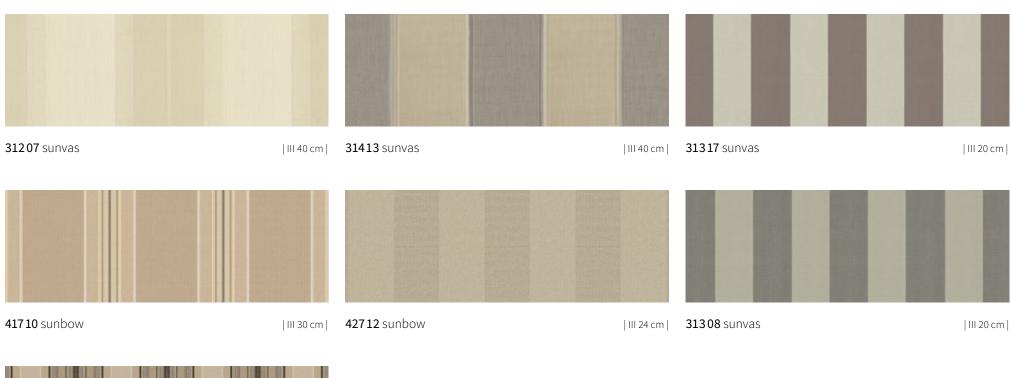

#### Category markilux suncolours

Colour becomes personality. Select your own favourite pattern from seven contrasting colour families, in the qualities sunsilk, sunvas or sunbow.

From page 30.

# **sun**colours **Orange**

**417 21** sunbow

**417 20** sunbow | III 24 cm |

**41130** sunbow | 1:1 |

**31013** sunvas | 1:1 | t+ | p+ | XL |

**421 30** sunbow | 1:1|

The most beautiful fabric between heaven and earth discover yours with the markilux awning fabric finder.