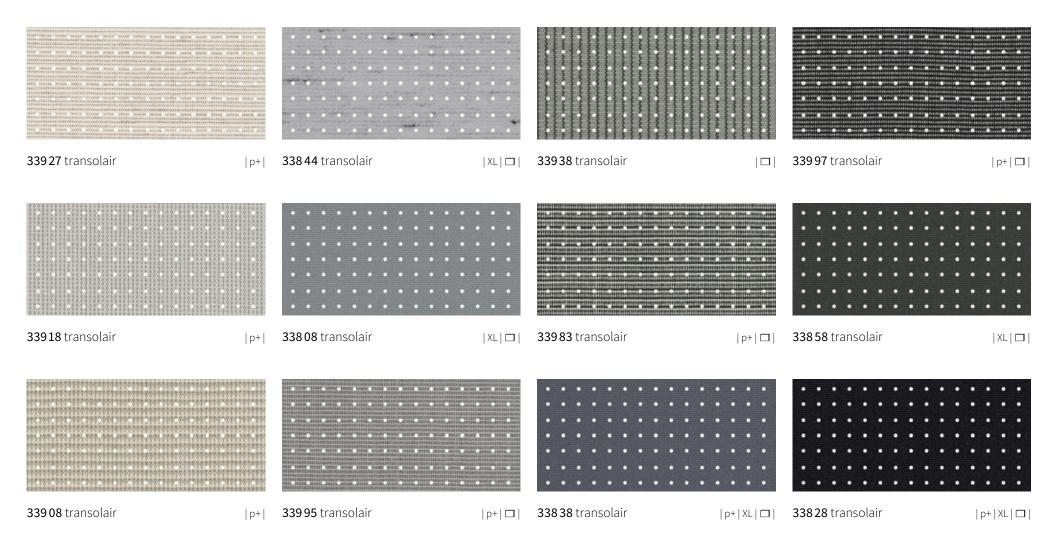

## **sun**colours White/Black

<sup>|</sup>XL| Available as widely woven fabric for seamless covers up to a drop of 250 cm, 31008 and 31009 up to a drop of 320 cm | t+ | This fabric is also available as transolair | p+ | This fabric is also available as perla FR

# **sun**colours White/Black

**31595** sunvas | 1:1 | t+ | p+ |

**309 48** sunvas | 1:1 |

# **sun**colours White/Black

# **sun**colours White/Black

**41780** sunbow

| III 30 cm |

**31418** sunvas | | | | | | 40 cm |

**Discover quality made in Germany** with the markilux awning cover finder.

# **sun**colours White/Black

<sup>|</sup> p+ | This fabric is also available as perla FR

 <sup>□</sup> Recommended for computer workplaces