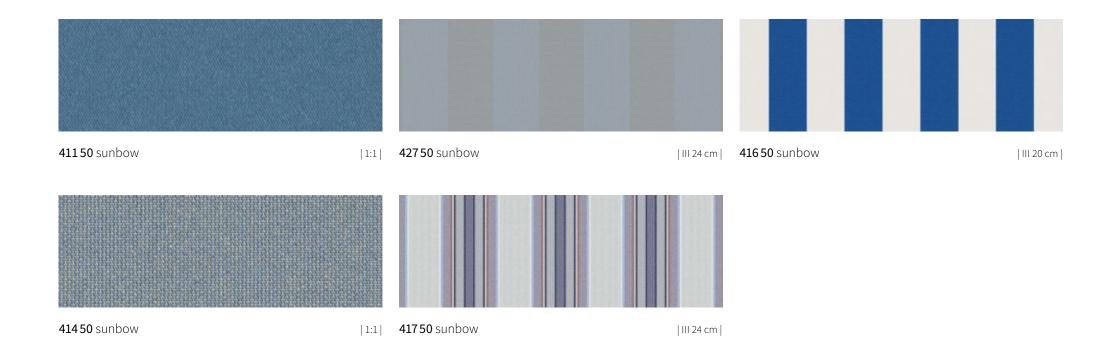

P-ART EDITION





### visutex POP-ART EDITION









### visutex





### visutex





### visutex





### visutex



Discover exclusive cover patterns

with the markilux awning fabric finder.



### visutex





### visutex











**31027** sunvas | 1:1 | t+ | p+ | XL |



**41421** sunbow | 1:1|



**41422** sunbow | 1:1 |

### suncolours Yellow





# **sun**colours **Orange**



**417 21** sunbow





**417 20** sunbow | III 24 cm |







**41130** sunbow | 1:1 |



**31013** sunvas | 1:1 | t+ | p+ | XL |



**421 30** sunbow | 1:1|

The most beautiful fabric between heaven and earth discover yours with the markilux awning fabric finder.

#### suncolours Red





#### suncolours Green



**41761** sunbow | III 24 cm |



**41660** sunbow | III 20 cm |





## suncolours Blue





# suncolours Beige





# suncolours Beige







**41711** sunbow | III 24 cm |

# suncolours Beige



**Discover individual awning covers** with the markilux awning cover finder.



## **sun**colours White/Black



<sup>|</sup>XL| Available as widely woven fabric for seamless covers up to a drop of 250 cm, 31008 and 31009 up to a drop of 320 cm | t+ | This fabric is also available as transolair | p+ | This fabric is also available as perla FR



# **sun**colours White/Black



**31595** sunvas | 1:1 | t+ | p+ |



**309 48** sunvas | 1:1 |





# **sun**colours White/Black





# **sun**colours White/Black



**41780** sunbow

| III 30 cm |



**31418** sunvas | | | | | | 40 cm |



**Discover quality made in Germany** with the markilux awning cover finder.



# **sun**colours White/