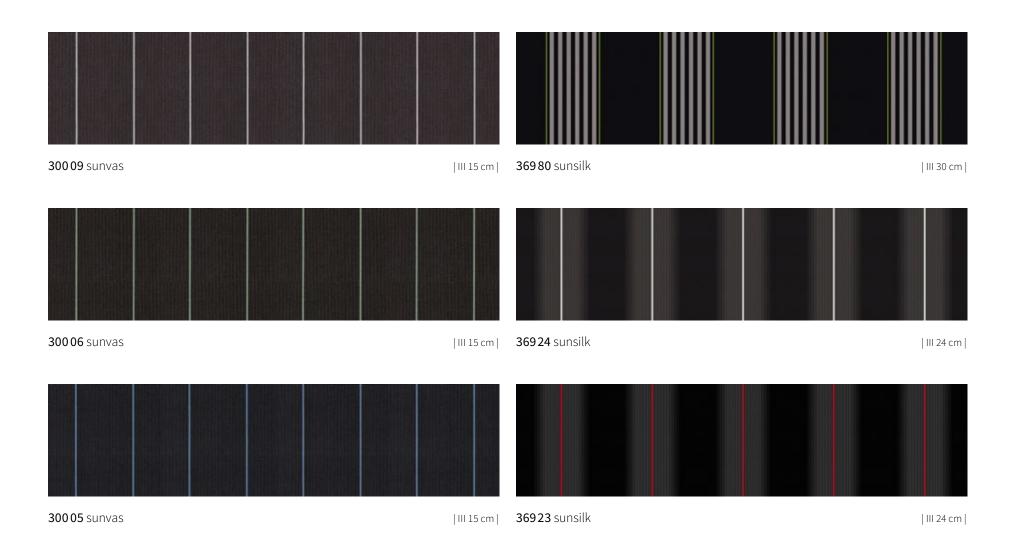

#### Quality sunsilk

Brilliant luminescence. Silky smooth surface. Awning covers in sunsilk impress with their unique luminosity.

#### Quality sunvas

Softly glowing. Textile-like to the touch. The sunvas awning fabrics score with their textile character and natural look.