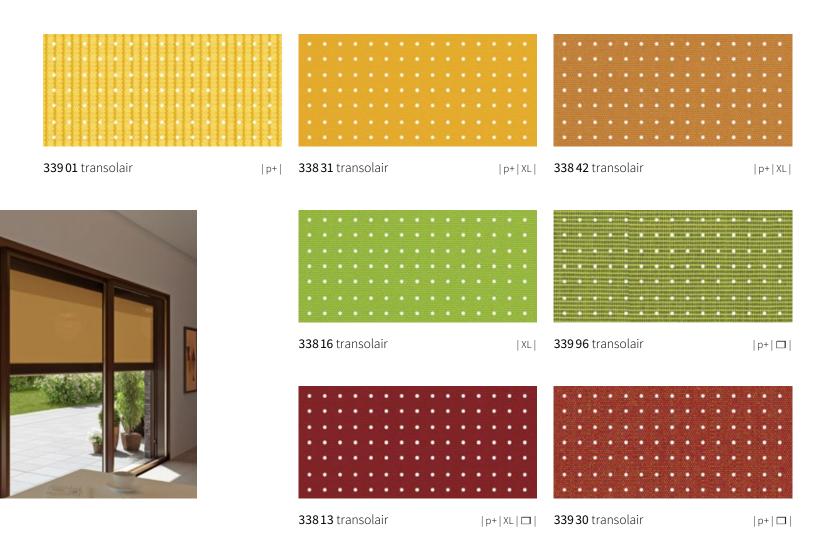

### suncolours Yellow

# **sun**colours **Orange**

**417 21** sunbow

**417 20** sunbow | III 24 cm |

**41130** sunbow | 1:1 |

**31013** sunvas | 1:1 | t+ | p+ | XL |

**421 30** sunbow | 1:1|

The most beautiful fabric between heaven and earth discover yours with the markilux awning fabric finder.

#### suncolours Red

#### suncolours Green

**41761** sunbow | III 24 cm |

**41660** sunbow | III 20 cm |