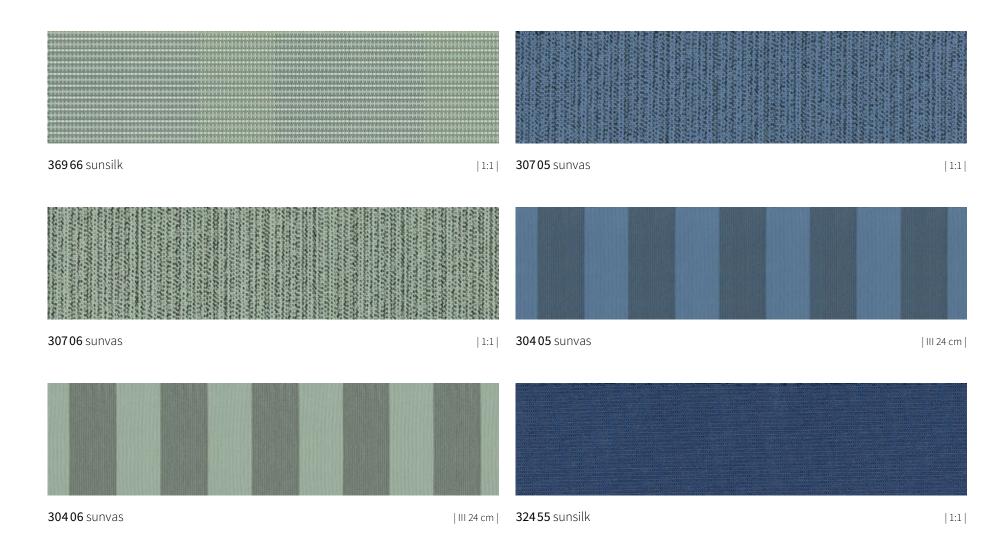

h-up with a WOW effect

Inspired by the pop art movement of the 60s. Enjoy 10 refreshing cover patterns in strong trend colours. From page 10.

#### Category markilux visutex

Innovative cover patterns conjure up your own personal awning heaven in the proven qualities sunsilk and sunvas – exclusively from markilux. From page 16.

#### Category markilux suncolours

Colour becomes personality. Select your own favourite pattern from seven contrasting colour families, in the qualities sunsilk, sunvas or sunbow.

From page 30.

#### Category markilux specials

Semi-transparent, heat-reflecting, air-permeable, highly water-resistant and flame-retardant awning covers for special applications.

From page 58.







### visutex POP-ART EDITION





### visutex POP-ART EDITION









### visutex





### visutex





### visutex





### visutex



Discover exclusive cover patterns

with the markilux awning fabric finder.



### visutex





### visutex











**31027** sunvas | 1:1 | t+ | p+ | XL |



**41421** sunbow | 1:1|



**41422** sunbow | 1:1 |

### suncolours Yellow





# **sun**colours **Orange**



**417 21** sunbow





**417 20** sunbow | III 24 cm |







**41130** sunbow | 1:1 |



**31013** sunvas | 1:1 | t+ | p+ | XL |



**421 30** sunbow | 1:1|

The most beautiful fabric between heaven and earth discover yours with the markilux awning fabric finder.

#### suncolours Red





#### suncolours Green



**41761** sunbow | III 24 cm |



**41660** sunbow | III 20 cm |





## suncolours Blue





# suncolours Beige





# suncolours Beige







**41711** sunbo