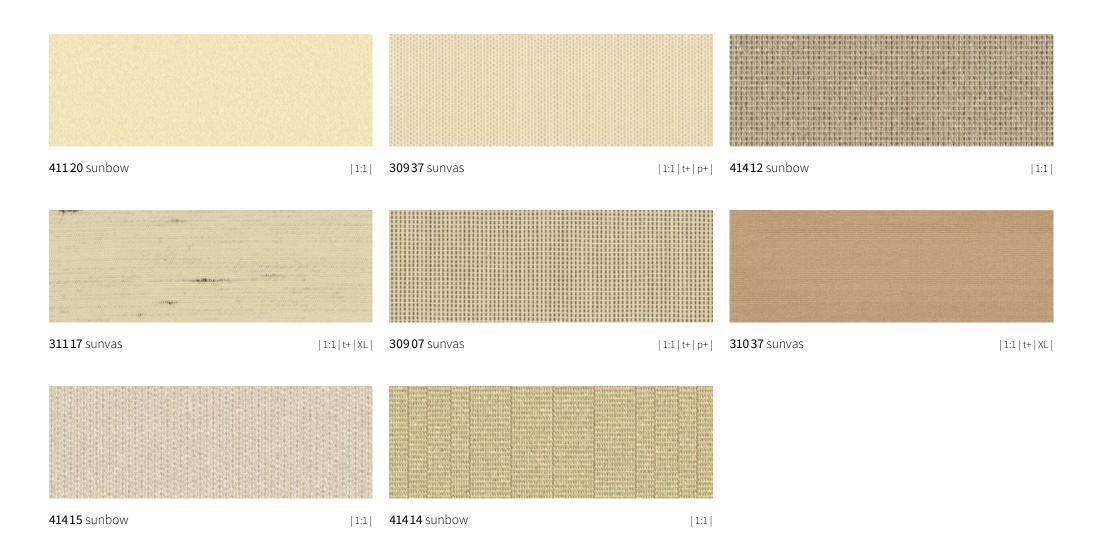

# suncolours Beige

# suncolours Beige

**41711** sunbow | III 24 cm |

# suncolours Beige

**Discover individual awning covers** with the markilux awning cover finder.