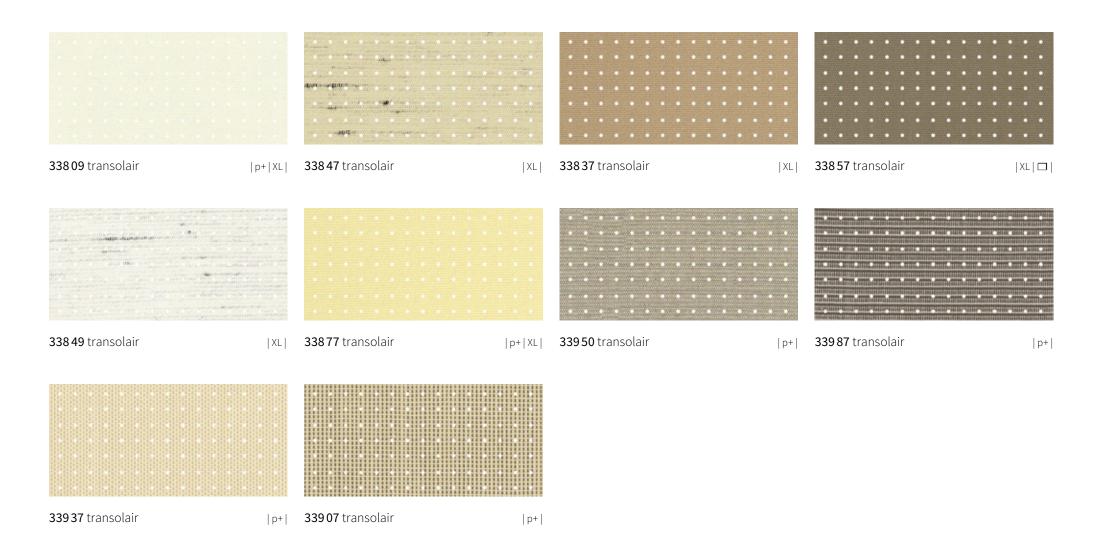

# specials transolair

#### Solar protection with a view

The sunvas fabric with special perforation technique stands for impressive transparency as well as good light and air permeability.

We recommend transolair be used in the markilux shadeplus, for lateral wind protection and increased privacy as well as for vertical roller blinds and glass canopy awnings.

This perforated awning cover allows a view of the outdoors while shielding from prying eyes at the same time. It ensures good air circulation between the cover and the glass. This effectively reduces the build-up of a heat cushion between fabric and glass. The creation of water troughs is minimised.

| XL | Fabric patterns of the series 338.. (250 cm fabric width) depending on the model available as widely woven fabric for seamless covers up to a drop of 230 cm. Fabric patterns of the series 339.. (120 cm fabric width) are made up with a horizontal seam when used in a shadeplus, as a result, a fabric with a textured or flecked pattern will take on an appearance different from that of the awning cover.