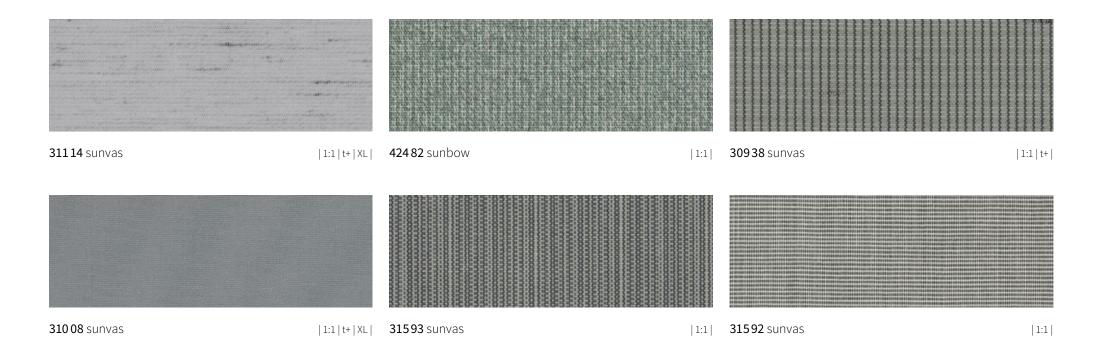

#### Quality sunsilk

Brilliant luminescence. Silky smooth surface. Awning covers in sunsilk impress with their unique luminosity.

#### Quality sunvas

Softly glowing. Textile-like to the touch. The sunvas awning fabrics score with their textile character and natural look.

#### Quality sunbow

Impressive effect. Tangible texture. sunbow awning fabrics are characterised by their unique patterns in classic shades of colour.