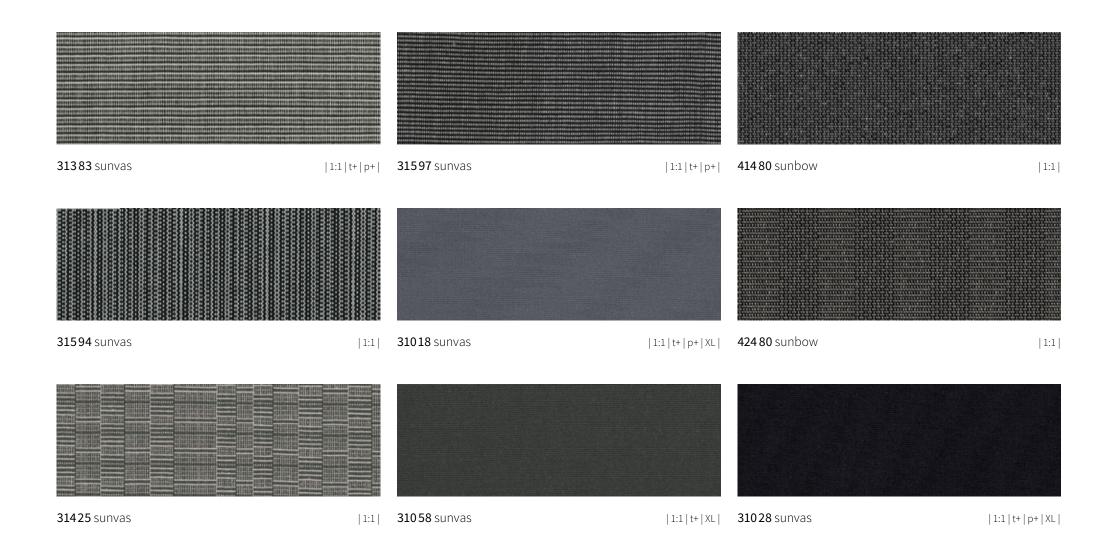

#### Quality sunsilk

Brilliant luminescence. Silky smooth surface. Awning covers in sunsilk impress with their unique luminosity.

#### Quality sunvas

Softly glowing. Textile-like to the touch. The sunvas awning fabrics score with their textile character and natural look.

#### Quality sunbow

Impressive effect. Tangible texture. sunbow awning fabrics are characterised by their unique patterns in classic shades of colour.