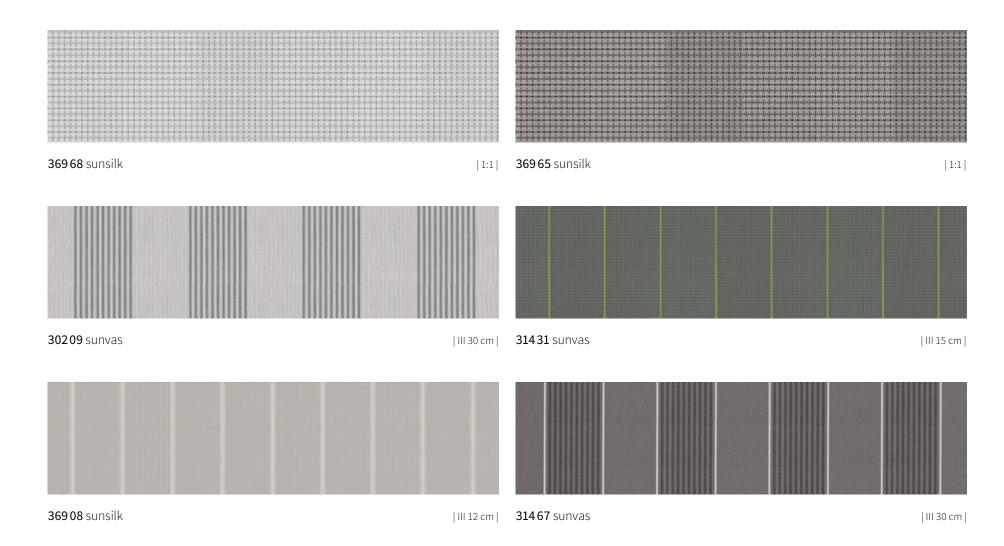

#### Quality sunsilk

Brilliant luminescence. Silky smooth surface. Awning covers in sunsilk impress with their unique luminosity.

#### Quality sunvas

Softly glowing. Textile-like to the touch. The sunvas awning fabrics score with their textile character and natural look.