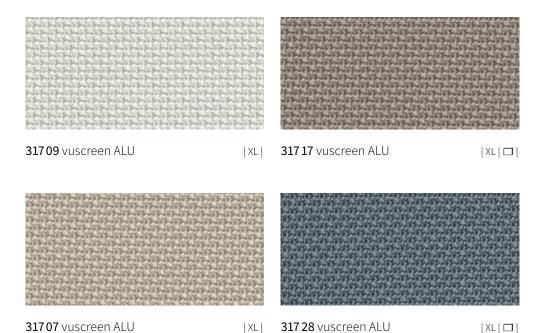

#### Solar protection with added functionality

This slightly transparent high-tech fabric, whose coating has had particles of aluminium added to it, is particularly effective at reflecting the sun's rays. Improves the climate in the room while still offering a good view outside.

vuscreen ALU is state-of-the-art solar and glare protection for markilux window blinds and shadeplus covers.

<sup>|</sup> XL | Available as widely woven fabric for seamless covers up to a drop of 250 cm

 <sup>□</sup> Recommended for computer workplaces

# specials vuscreen ALU