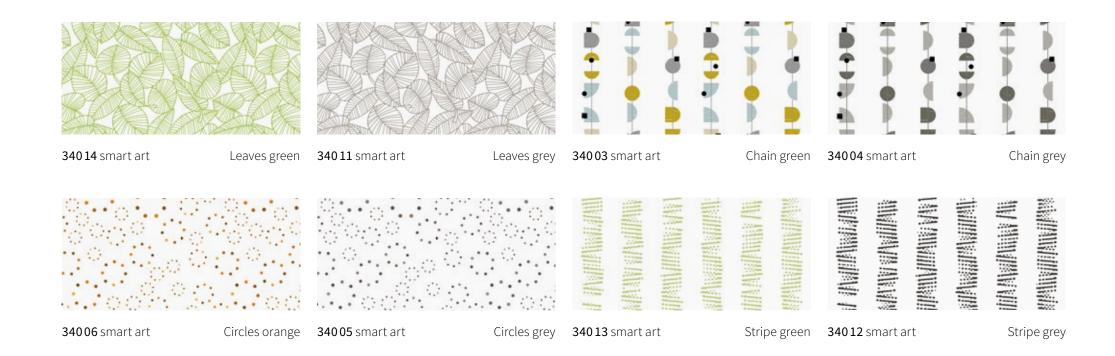

#### markilux smart art Collection

With smart art, markilux is introducing some very special cover patterns – works of art, in fact. From page 74.

#### Art. Full.

markilux is proud to present the one and only smart art fabric collection: 16 attractive and impressive motifs inspired by art. Every one unique – in its own way. Patterns that will lend your patio the flair of individuality and creativity. The art of smart printing: printed – as if painted.

## smartart 💇

Dare to envisage something extraordinary markilux smart art awning cover fabrics are manufactured using a state-of-the-art latex printing process. They are highly weatherproof, lightfast and water-resistant.

#### Impressive from any and every angle

When viewed against the light, the pattern motif is clearly visible on the unprinted underside of the fabric. The printed motif is visible on the side hems of the cover where these have been turned under. A pattern mismatch may be in evidence where the cover panels have been joined.