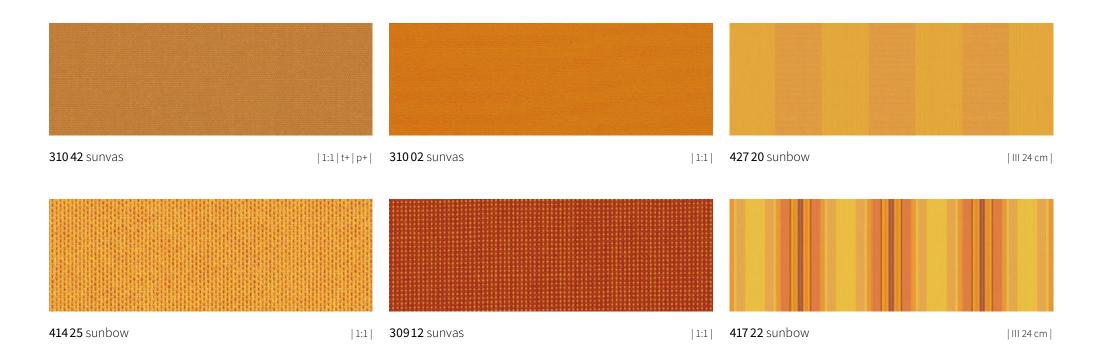

# **sun**colours **Orange**

**417 21** sunbow

**417 20** sunbow | III 24 cm |

**41130** sunbow | 1:1 |

**31013** sunvas | 1:1 | t+ | p+ | XL |

**421 30** sunbow | 1:1|

The most beautiful fabric between heaven and earth discover yours with the markilux awning fabric finder.