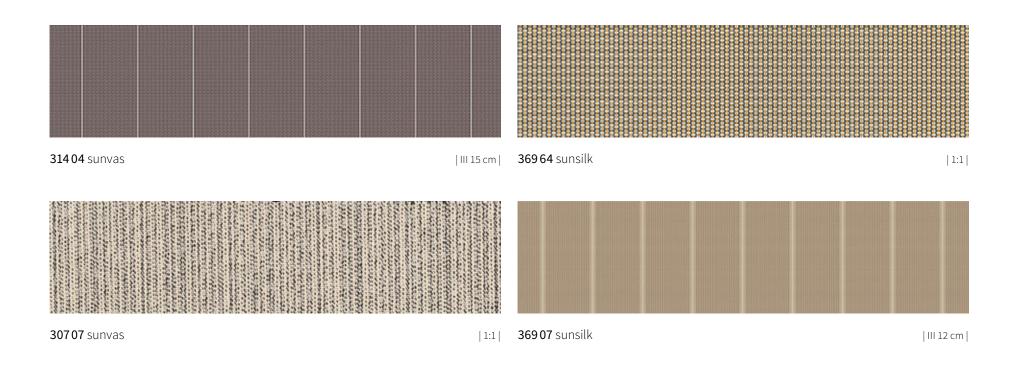

#### Quality sunsilk

Brilliant luminescence. Silky smooth surface. Awning covers in sunsilk impress with their unique luminosity.

#### Quality sunvas

Softly glowing. Textile-like to the touch. The sunvas awning fabrics score with their textile character and natural look.