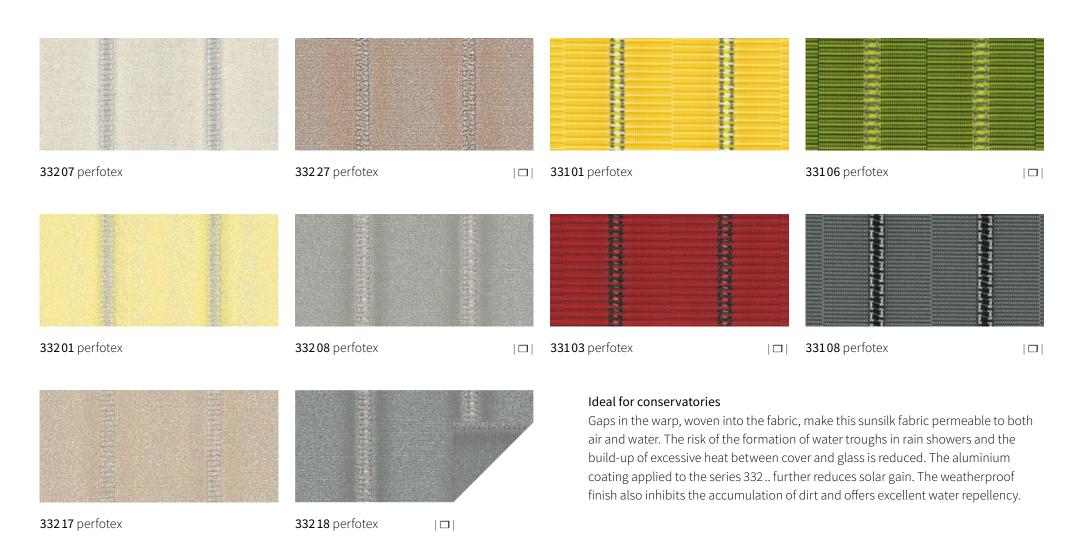

# specials perfotex

<sup>□</sup> Recommended for computer workplaces

The top of the material has been impregnated with a higher percentage of aluminium and should face upwards / outwards to maximise solar reflection. The aluminium in the coating is visible, especially in the case of light cover patterns and under backlit conditions.