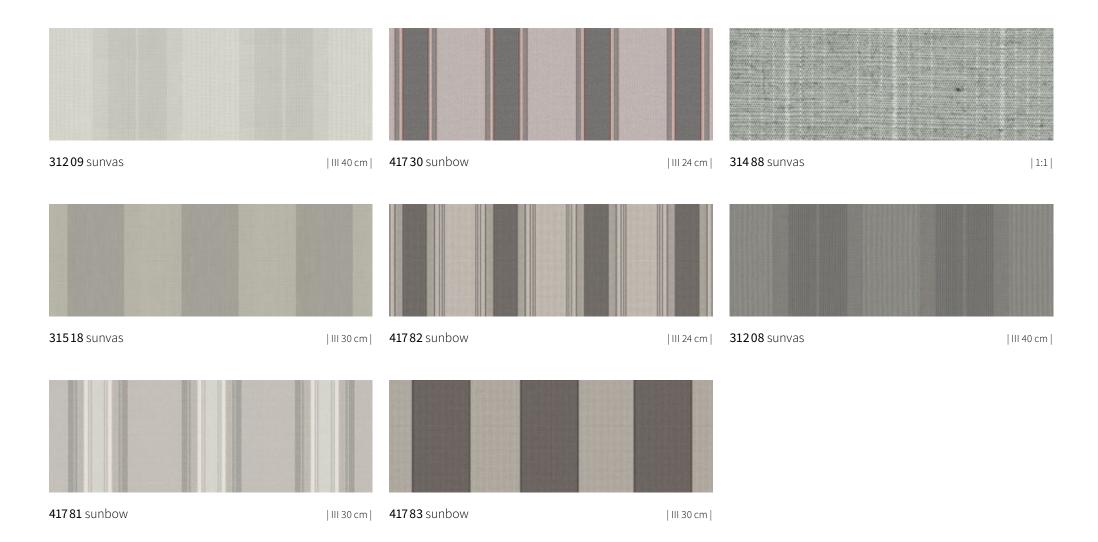

# suncolours Beige

# suncolours Beige

**41711** sunbow | III 24 cm |

# suncolours Beige

**Discover individual awning covers** with the markilux awning cover finder.