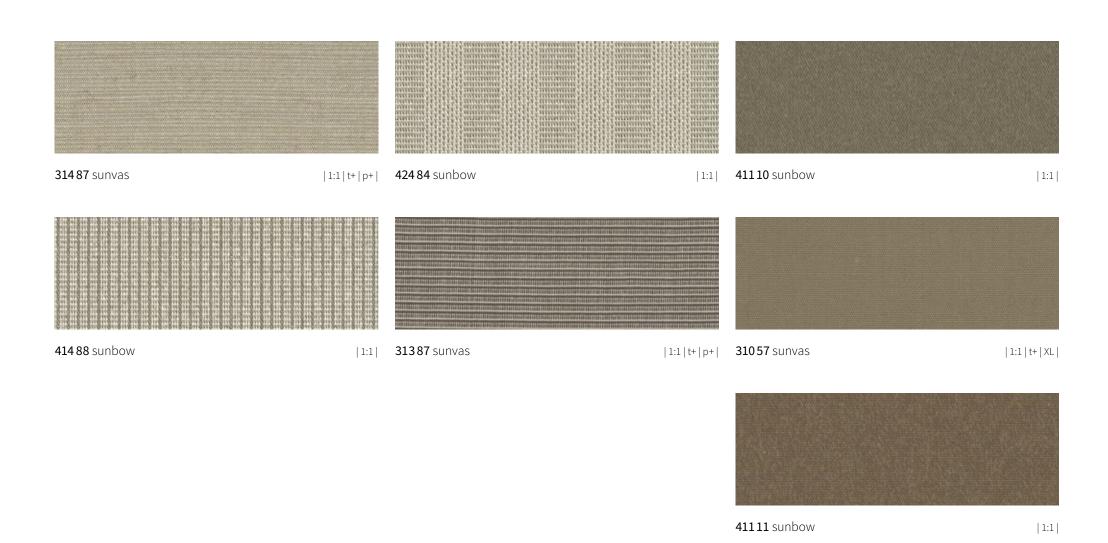

#### Category markilux suncolours

Colour becomes personality. Select your own favourite pattern from seven contrasting colour families, in the qualities sunsilk, sunvas or sunbow.

From page 30.

# suncolours Beige

# suncolours Beige

**41711** sunbow | III 24 cm |

# suncolours Beige

**Discover individual awning covers** with the markilux awning cover finder.