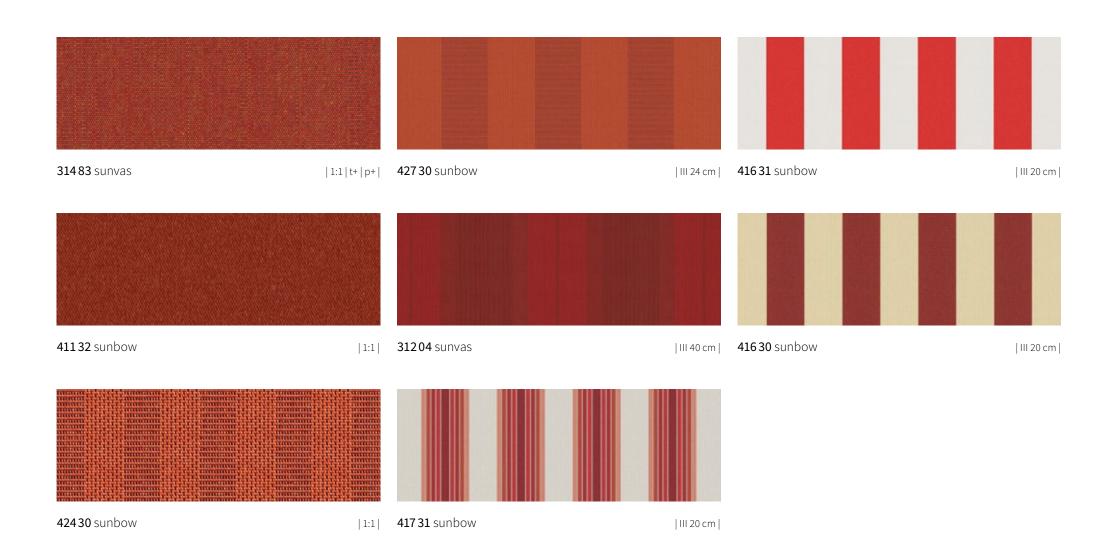

highly water-resistant and flame-retardant awning covers for special applications.

From page 58.







### visutex POP-ART EDITION





### visutex POP-ART EDITION









### visutex





### visutex





### visutex





### visutex



Discover exclusive cover patterns

with the markilux awning fabric finder.



### visutex





### visutex











**31027** sunvas | 1:1 | t+ | p+ | XL |



**41421** sunbow | 1:1|



**41422** sunbow | 1:1 |

### suncolours Yellow





# **sun**colours **Orange**



**417 21** sunbow





**417 20** sunbow | III 24 cm |







**41130** sunbow | 1:1 |



**31013** sunvas | 1:1 | t+ | p+ | XL |



**421 30** sunbow | 1:1|

The most beautiful fabric between heaven and earth discover yours with the markilux awning fabric finder.

#### suncolours Red





#### suncolours Green



**41761** sunbow | III 24 cm |



**41660** sunbow | III 20 cm |





## suncolours Blue





# suncolours Beige





# suncolours Beige







**41711** sunbow | III 24 cm |

# suncolours Beige



**Discover individual awning covers** with the markilux awning cover finder.



## **sun**colours White/Black



<sup>|</sup>XL| Available as widely woven fabric for seamless covers up to a drop of 250 cm, 31008 and 31009 up to a drop of 320 cm | t+ | This fabric is also available as transolair | p+ | This fabric is also available as perla FR



# **sun**colours White/Black



**31595** sunvas | 1:1 | t+ | p+ |



**309 48** sunvas | 1:1 |





# **sun**colours White/Black





# **sun**colours White/Black



**41780** sunbow

| III 30 cm |



**31418** sunvas | | |