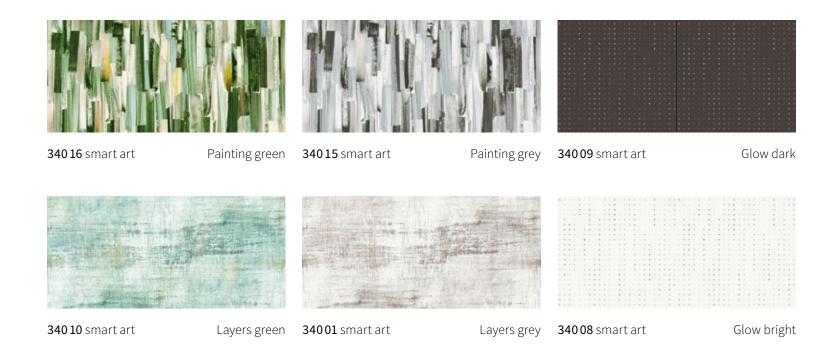

#### markilux smart art Collection

With smart art, markilux is introducing some very special cover patterns – works of art, in fact. From page 74.

#### Art. Full.

markilux is proud to present the one and only smart art fabric collection: 16 attractive and impressive motifs inspired by art. Every one unique – in its own way. Patterns that will lend your patio the flair of individuality and creativity. The art of smart printing: printed – as if painted.

## smartart 💇

Dare to envisage something extraordinary markilux smart art awning cover fabrics are manufactured using a state-of-the-art latex printing process. They are highly weatherproof, lightfast and water-resistant.

#### Impressive from any and every angle

When viewed against the light, the pattern motif is clearly visible on the unprinted underside of the fabric. The printed motif is visible on the side hems of the cover where these have been turned under. A pattern mismatch may be in evidence where the cover panels have been joined.