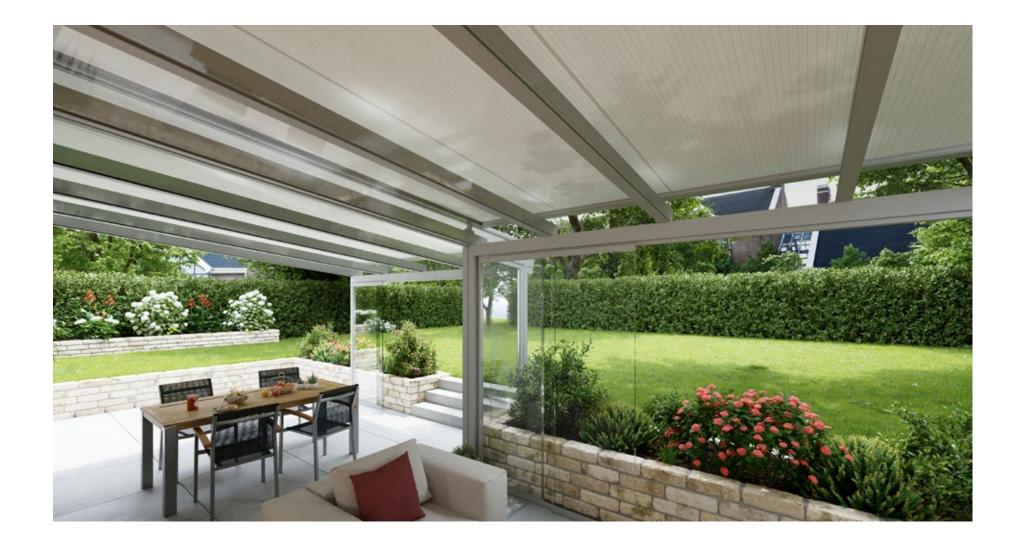

#### Solar protection with a view

The sunvas fabric with special perforation technique stands for impressive transparency as well as good light and air permeability.

We recommend transolair be used in the markilux shadeplus, for lateral wind protection and increased privacy as well as for vertical roller blinds and glass canopy awnings.

This perforated awning cover allows a view of the outdoors while shielding from prying eyes at the same time. It ensures good air circulation between the cover and the glass. This effectively reduces the build-up of a heat cushion between fabric and glass. The creation of water troughs is minimised.