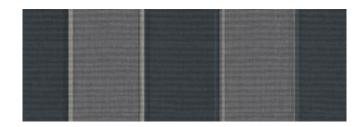

## **sun**colours White/Black

<sup>|</sup>XL| Available as widely woven fabric for seamless covers up to a drop of 250 cm, 31008 and 31009 up to a drop of 320 cm | t+ | This fabric is also available as transolair | p+ | This fabric is also available as perla FR

# **sun**colours White/Black

**31595** sunvas | 1:1 | t+ | p+ |

**309 48** sunvas | 1:1 |

# **sun**colours White/Black

# **sun**colours White/Black

**41780** sunbow

| III 30 cm |

**31418** sunvas | | | | | | 40 cm |

**Discover quality made in Germany** with the markilux awning cover finder.

# **sun**colours White/Black

<sup>|</sup> p+ | This fabric is also available as perla FR

 <sup>□</sup> Recommended for computer workplaces