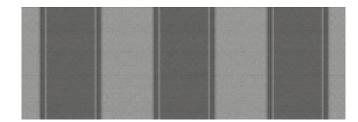

## **sun**colours White/Black

<sup>|</sup>XL| Available as widely woven fabric for seamless covers up to a drop of 250 cm, 31008 and 31009 up to a drop of 320 cm | t+ | This fabric is also available as transolair | p+ | This fabric is also available as perla FR

# **sun**colours White/Black

**31595** sunvas | 1:1 | t+ | p+ |

**309 48** sunvas | 1:1 |

# **sun**colours White/Black

# **sun**colours White/Black

**41780** sunbow

| III 30 cm |

**31418** sunvas | | | | | | 40 cm |

**Discover quality made in Germany** with the markilux awning cover finder.

# **sun**colours White/Black

<sup>|</sup> p+ | This fabric is also available as perla FR

 <sup>□</sup> Recommended for computer workplaces