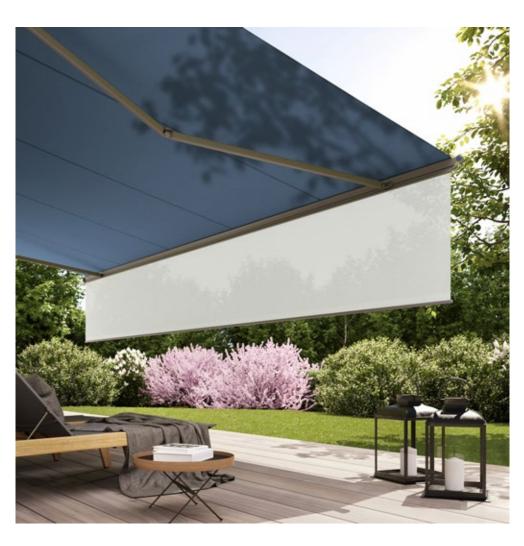

#### Solar protection with a view

The sunvas fabric with special perforation technique stands for impressive transparency as well as good light and air permeability.

We recommend transolair be used in the markilux shadeplus, for lateral wind protection and increased privacy as well as for vertical roller blinds and glass canopy awnings.

This perforated awning cover allows a view of the outdoors while shielding from prying eyes at the same time. It ensures good air circulation between the cover and the glass. This effectively reduces the build-up of a heat cushion between fabric and glass. The creation of water troughs is minimised.