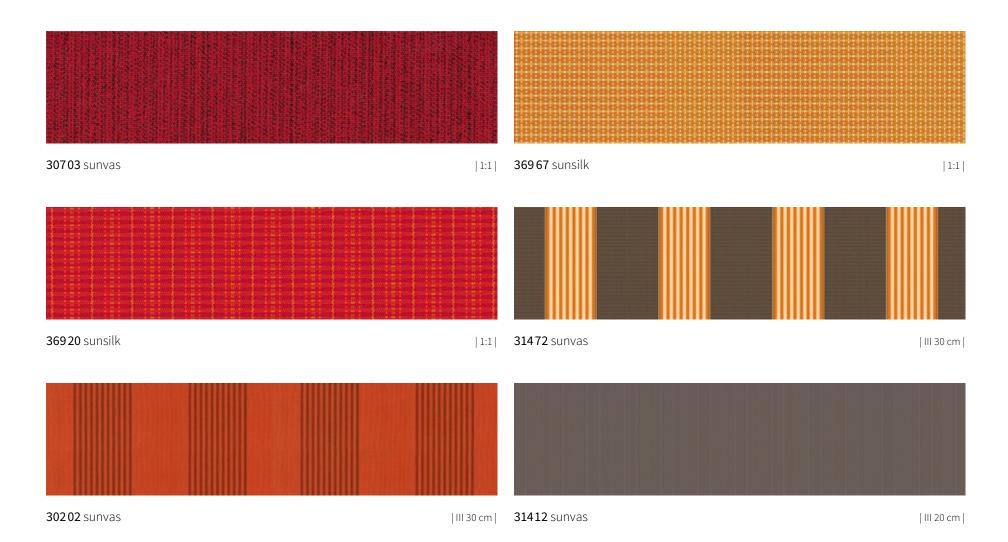

up with a WOW effect

Inspired by the pop art movement of the 60s. Enjoy 10 refreshing cover patterns in strong trend colours. From page 10.

#### Category markilux visutex

Innovative cover patterns conjure up your own personal awning heaven in the proven qualities sunsilk and sunvas – exclusively from markilux. From page 16.

#### Category markilux suncolours

Colour becomes personality. Select your own favourite pattern from seven contrasting colour families, in the qualities sunsilk, sunvas or sunbow.

From page 30.

#### Category markilux specials

Semi-transparent, heat-reflecting, air-permeable, highly water-resistant and flame-retardant awning covers for special applications.

From page 58.







### visutex POP-ART EDITION





### visutex POP-ART EDITION









### visutex





### visutex





### visutex





### visutex



Discover exclusive cover patterns

with the markilux awning fabric finder.



### visutex





### visutex











**31027** sunvas | 1:1 | t+ | p+ | XL |



**41421** sunbow | 1:1|



**41422** sunbow | 1:1 |

### suncolours Yellow





# **sun**colours **Orange**



**417 21** sunbow





**417 20** sunbow | III 24 cm |







**41130** sunbow | 1:1 |



**31013** sunvas | 1:1 | t+ | p+ | XL |



**421 30** sunbow | 1:1|

The most beautiful fabric between heaven and earth discover yours with the markilux awning fabric finder.

#### suncolours Red





#### suncolours Green



**41761** sunbow | III 24 cm |



**41660** sunbow | III 20 cm |





## suncolours Blue





# suncolours Beige





# suncolours Beige







**41711** sunbow