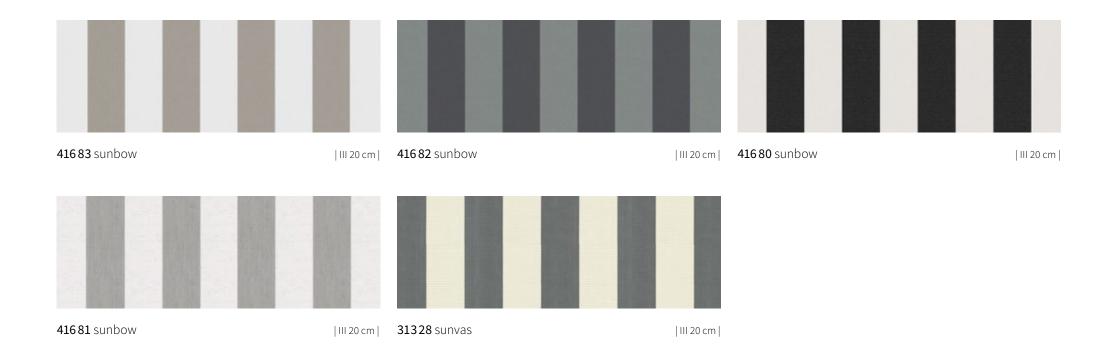

#### Quality sunbow

Impressive effect. Tangible texture. sunbow awning fabrics are characterised by their unique patterns in classic shades of colour.