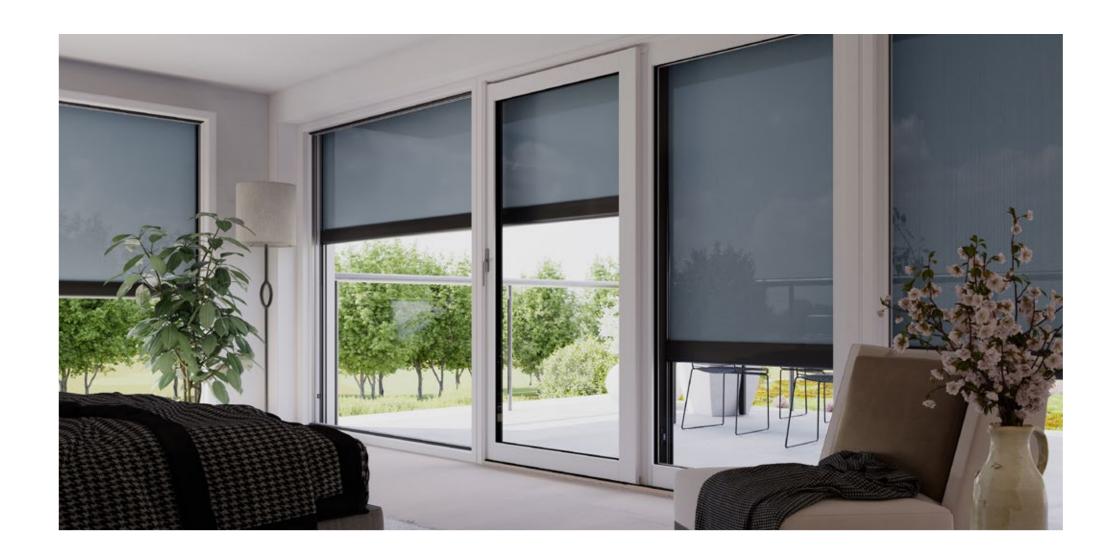

#### Solar protection with added functionality

This slightly transparent high-tech fabric, whose coating has had particles of aluminium added to it, is particularly effective at reflecting the sun's rays. Improves the climate in the room while still offering a good view outside.

vuscreen ALU is state-of-the-art solar and glare protection for markilux window blinds and shadeplus covers.

<sup>|</sup> XL | Available as widely woven fabric for seamless covers up to a drop of 250 cm