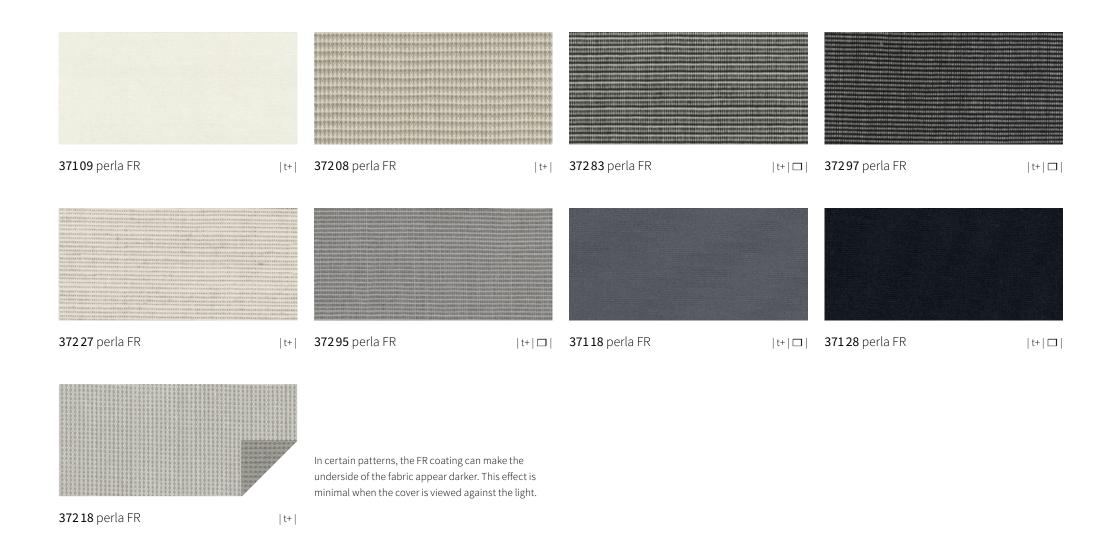

# specials perla FR

#### Protects perfectly against both sun and rain

This highly flame-retardant and waterproof (for purpose) fabric with a transparent coating on the underside should be used wherever special fire safety regulations are to be observed and where protection from both rain and sun as well as a decorative effect are required.