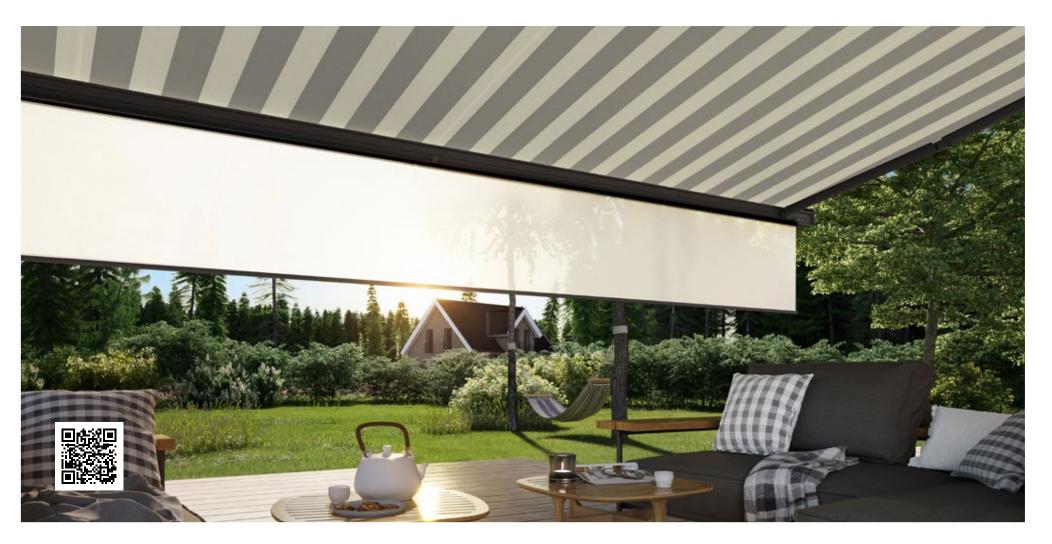

## The valance. For that classic look.

## Valance style 1 – straight

Valance style 2 – wavy

Valance style 3 – arced

Valance style 6 – undulating

#### A valance is a small decorative piece of fabric suspended from the front profile

It gives your markilux folding-arm awning a classic look and is available in different shapes (depending on the model / optional). A standard matching braid colour has been assigned to each fabric pattern.

The pattern of the valance is always aligned with that of the cover. It is cut from the same piece of material and runs out symmetrically on both sides. In the case of striped fabrics, the valance shape is matched symmetrically to the stripes in the material. We cannot guarantee that the pattern repeat of a valance supplied at a later date will match that of the original cover.