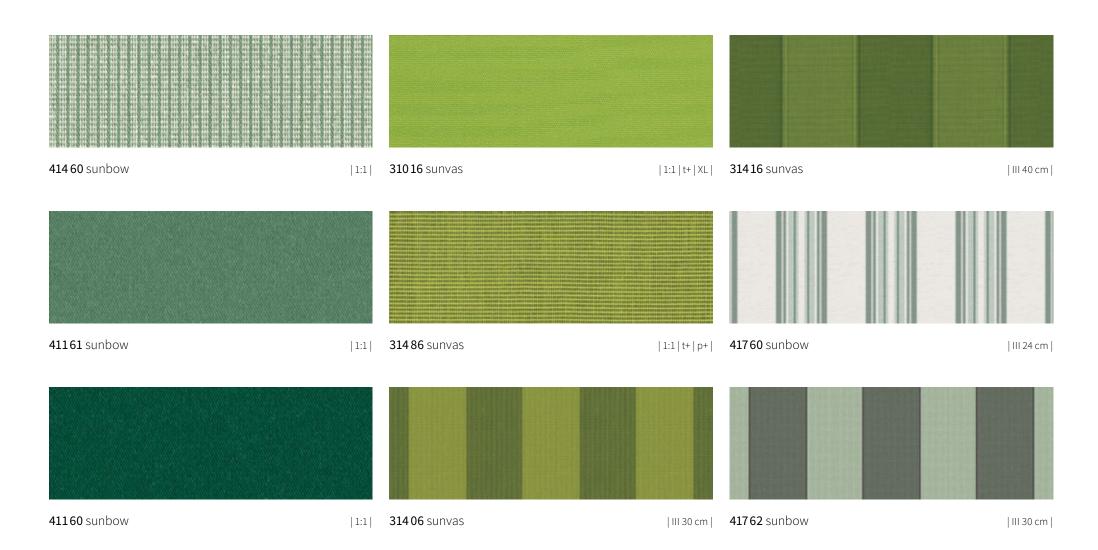

#### suncolours Green

**41761** sunbow | III 24 cm |

**41660** sunbow | III 20 cm |