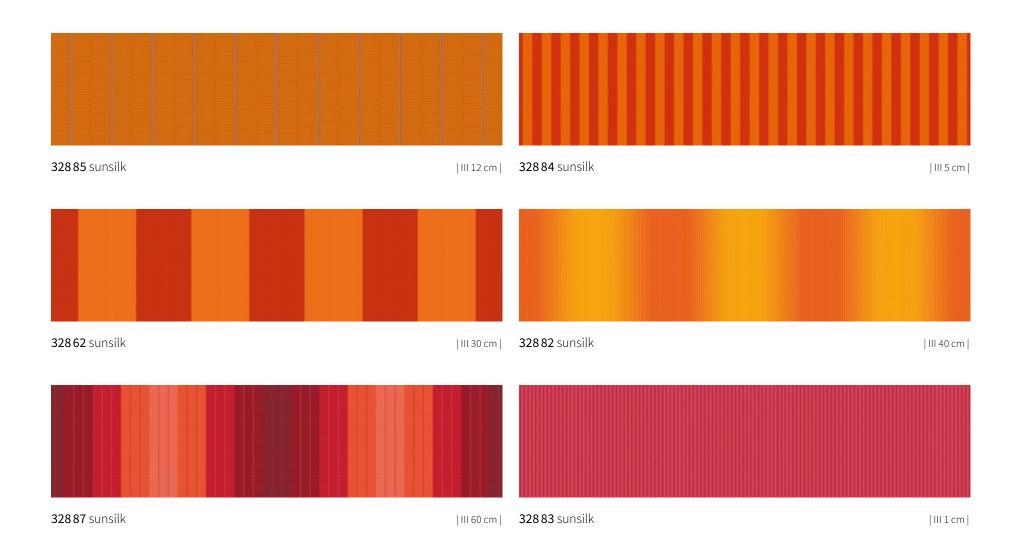

# **sun**colours **Orange**

**417 21** sunbow

**417 20** sunbow | III 24 cm |

**41130** sunbow | 1:1 |

**31013** sunvas | 1:1 | t+ | p+ | XL |

**421 30** sunbow | 1:1|

The most beautiful fabric between heaven and earth discover yours with the markilux awning fabric finder.

#### suncolours Red