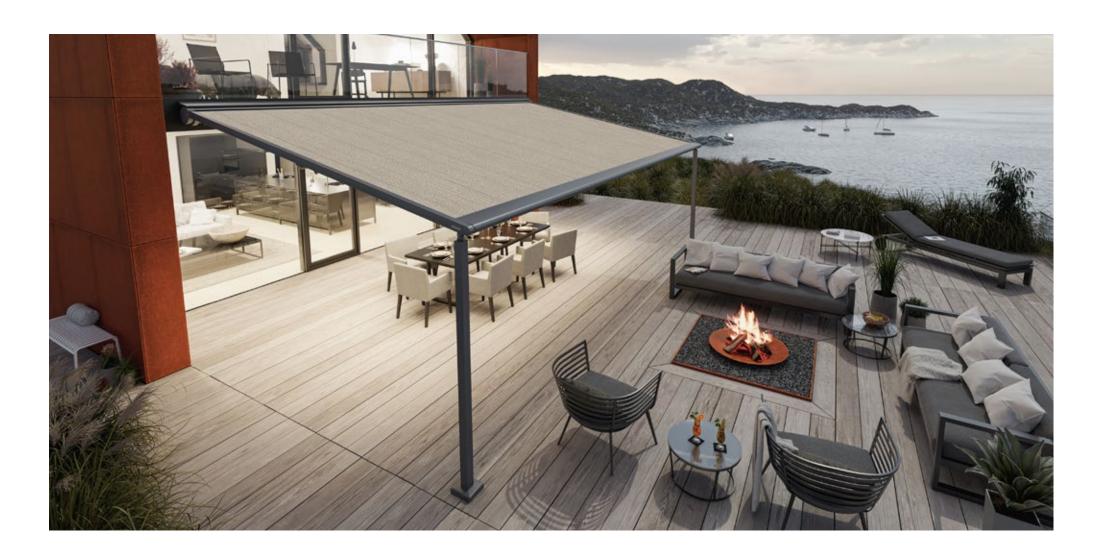

# Reduced to the essence: Free. Time. Premium quality made in Germany.

For over 50 years, markilux has been developing and manufacturing top-quality solar protection solutions. markilux designer awnings are characterised by their first-rate, multi-award-winning design and innovative technology. The production of awning and cover under one roof is the essence of what markilux "Made in Germany" represents, with the aim of making an al fresco lifestyle comfortable, convenient and enjoyable. With markilux, you can turn your favourite spot outdoors into something extra special. The best under the sun. Create the most alluring shade in the world.

#### The best under the sun. Create the most alluring shade in the world.

Innovative technology and the pinnacle of quality, have received both acclaim and multiple awards. Made in Germany. Ideas, detailed information, professional advice and all the exquisite markilux awning fabric patterns can be found in your specialist dealer's showroom and at markilux.com