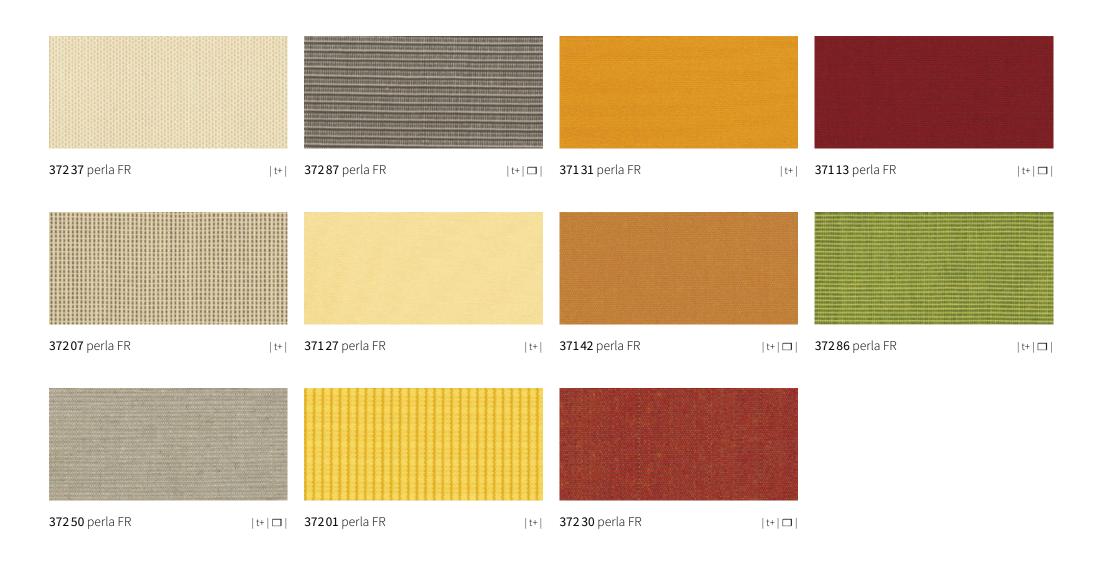

# specials perla FR

#### Protects perfectly against both sun and rain

This highly flame-retardant and waterproof (for purpose) fabric with a transparent coating on the underside should be used wherever special fire safety regulations are to be observed and where protection from both rain and sun as well as a decorative effect are required.