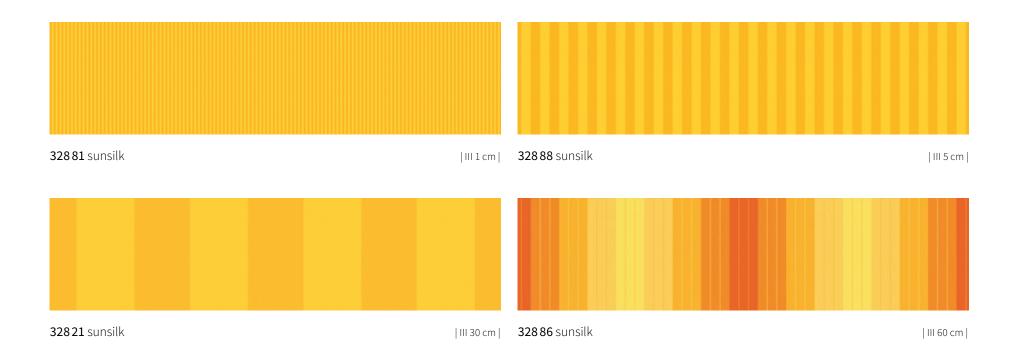

### suncolours Yellow

# **sun**colours **Orange**

**417 21** sunbow

**417 20** sunbow | III 24 cm |

**41130** sunbow | 1:1 |

**31013** sunvas | 1:1 | t+ | p+ | XL |

**421 30** sunbow | 1:1|

The most beautiful fabric between heaven and earth discover yours with the markilux awning fabric finder.