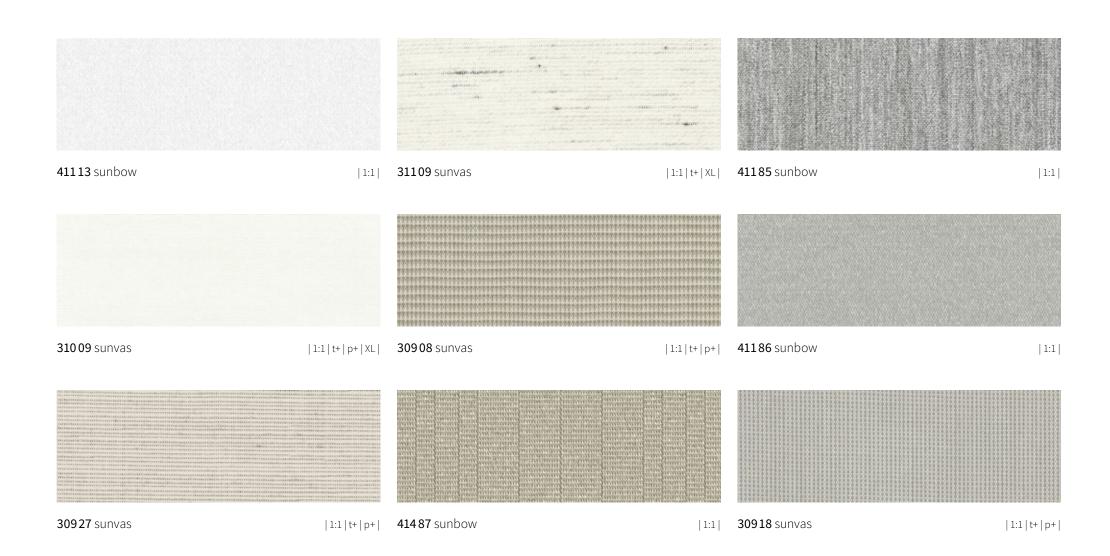

#### Quality sunsilk

Brilliant luminescence. Silky smooth surface. Awning covers in sunsilk impress with their unique luminosity.

#### Quality sunvas

Softly glowing. Textile-like to the touch. The sunvas awning fabrics score with their textile character and natural look.

#### Quality sunbow

Impressive effect. Tangible texture. sunbow awning fabrics are characterised by their unique patterns in classic shades of colour.