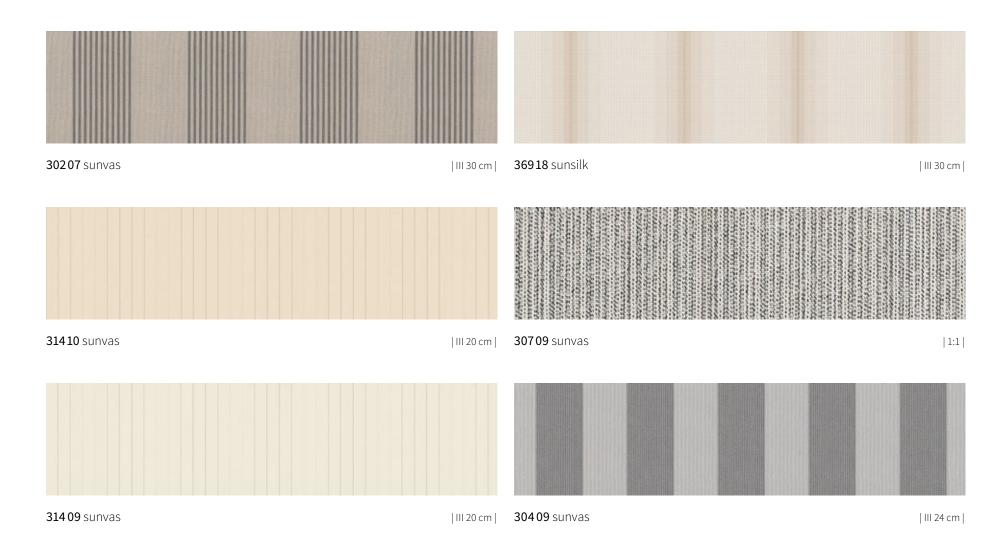

#### Quality sunvas

Softly glowing. Textile-like to the touch. The sunvas awning fabrics score with their textile character and natural look.